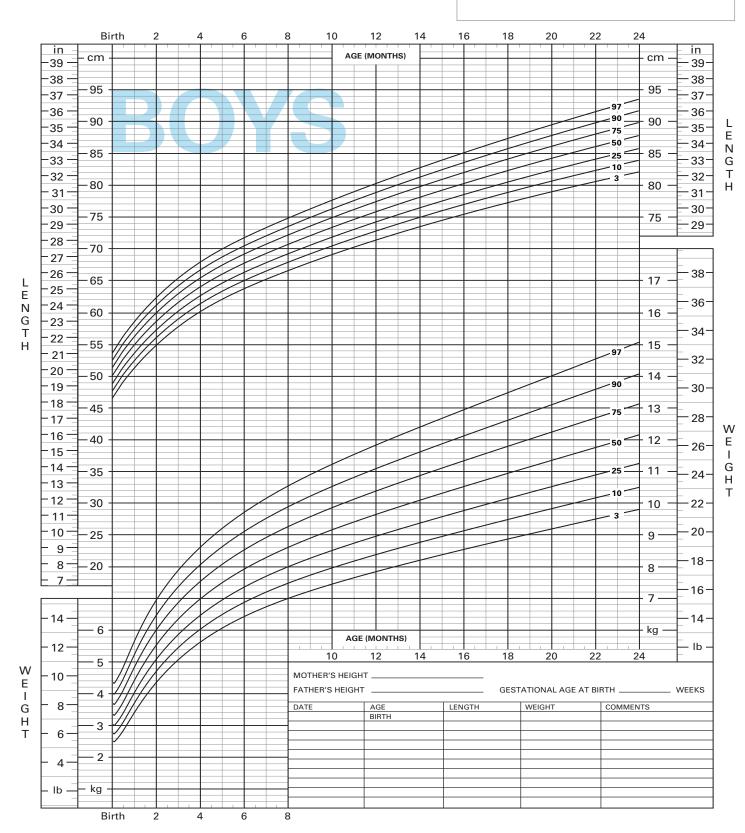

## WHO Set 2 Growth Chart for Boys Birth to 24 Months

Length-for-age and Weight-for-age percentiles

Affix patient label within this box

SOURCE: Based on World Health Organization (WHO) Child Growth Standards (2006) and WHO Reference (2007) and adapted for Canada by Canadian Paediatric Society, Canadian Pediatric Endocrine Group, College of Family Physicians of Canada, Community Health Nurses of Canada and Dietitians of Canada.

© Dietitians of Canada, 2014. Chart may be reproduced in its entirety (i.e., no changes) for non-commercial purposes only. www.whogrowthcharts.ca

SOURCE: Based on World Health Organization (WHO) Child Growth Standards (2006) and WHO Reference (2007) and adapted for Canada by Canadian Paediatric Society, Canadian Pediatric Endocrine Group, College of Family Physicians of Canada, Community Health Nurses of Canada and Dietitians of Canada.