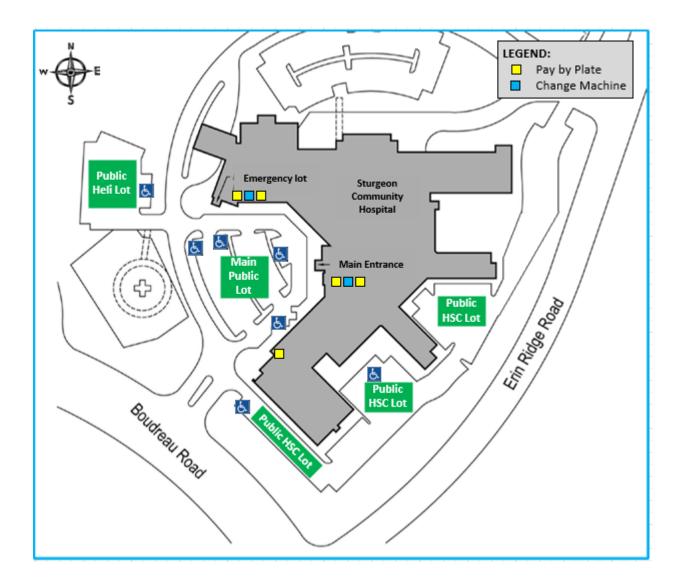

# **Accessible Parking Locations**

**Public surface lot:** Please refer to map.