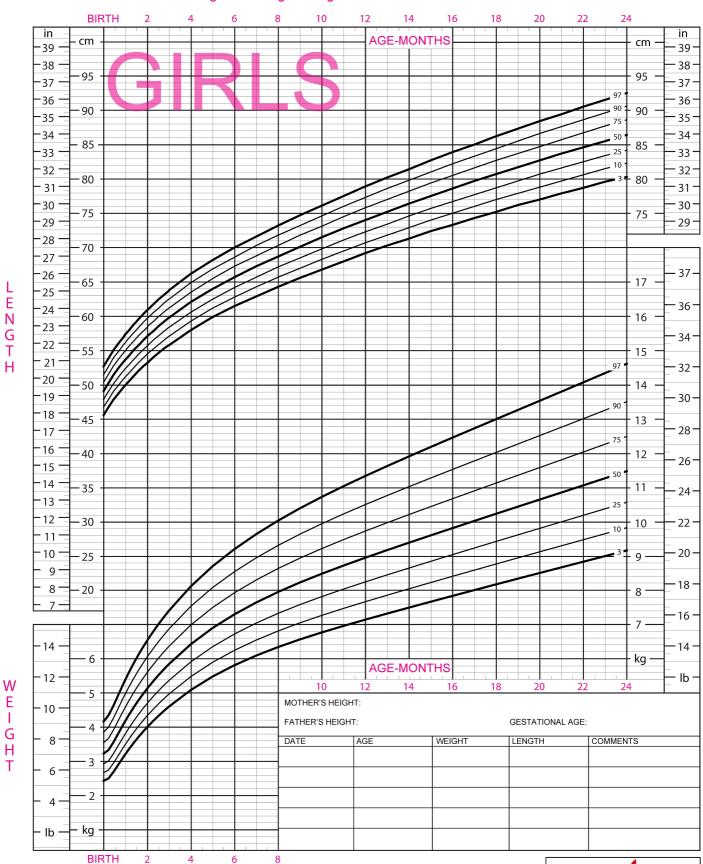

## **CPEG GROWTH CHART**

## **Canadian Pediatric Endocrine Group**

Adapted from WHO multicenter growth reference study

BIRTH TO 2 YEARS: Girls length and weight for age

Sources: Length-for-age and weight-for age from WHO multicenter growth reference study (WHO standard: 0-5 yrs, 2006) http://www.who.int/childgrowth