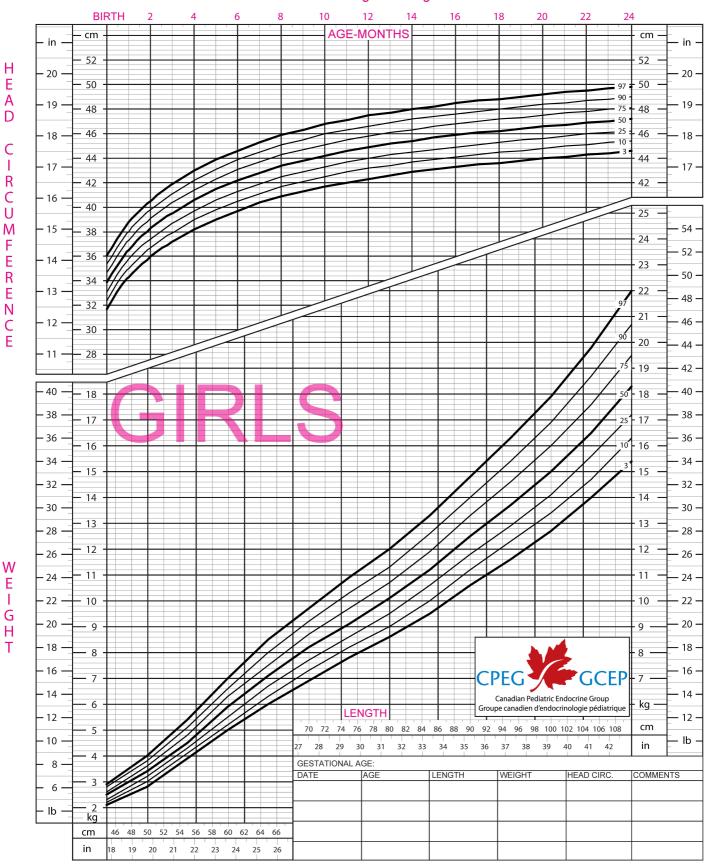

## **CPEG GROWTH CHART**

## **Canadian Pediatric Endocrine Group**

Adapted from WHO multicenter growth reference study

BIRTH TO 2 YEARS: Girls head circumference and weight-for-length

Sources: Head circumference and weight-for-length from WHO multicenter growth reference study (WHO standard: 0-5 yrs, 2006). - http://www.who.int/childgrowth