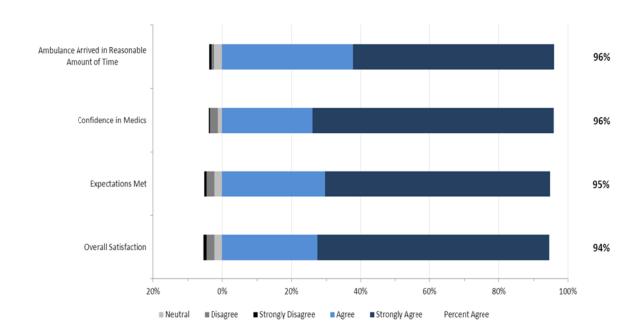

# 2. North Results

The staff performance and overall results from respondents in the North Zone are provided in the two graphs below.

#### North Zone: EMS Staff Performance

North Zone: Overall Expectations and Satisfaction