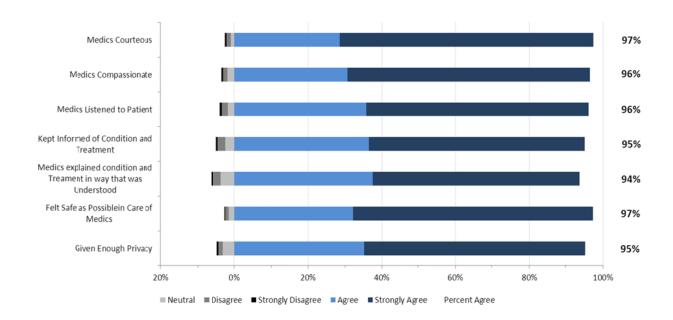

# AHS EMS Patient Experience Survey Results For Patients Served by AHS Direct Delivery Q4 2014/15

AHS is pleased to report the Q4 2014/15 results for the AHS EMS patient experience survey. Two thousand and three hundred sixty nine (2,369) EMS patients served in Q4 completed the survey.

The first section presents the results for AHS overall including responses specific to Dispatch Services. This is followed by the results specific to each AHS Zone. The Edmonton and Calgary Zone each include two EMS operational areas – Metro and Suburban/Rural. The Metro results are for the cities of Edmonton and Calgary. The Suburban/Rural results encompass the rest of the respective Zone.

# 1. AHS Overall Results

**AHS: Dispatch Measures** 





# AHS: EMS Staff Performance



#### AHS: Overall Expectations & Satisfaction





# 2. North Results

The staff performance and overall results from respondents in the North Zone are provided in the two graphs below.

#### North Zone: EMS Staff Performance



North Zone: Overall Expectations and Satisfaction





# 3. Edmonton Metro Results

The staff performance and overall results from respondents in the Edmonton Metro are provided in the two graphs below.

#### **Edmonton Metro: EMS Staff Performance**



#### **Edmonton Metro: Overall Expectations and Satisfaction**





# 4. Edmonton Suburban/Rural Results

The staff performance and overall results from respondents in the Edmonton Suburban/Rural Zone are provided in the two graphs below.

#### Edmonton Suburban/Rural: EMS Staff Performance



#### Edmonton Suburb