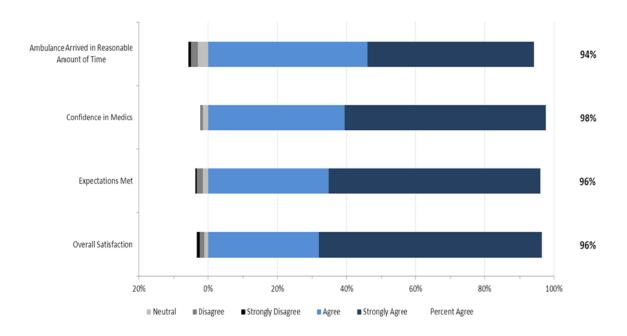

# 2. North Results

The staff performance and overall results from respondents in the North Zone are provided in the two graphs below.

#### North Zone: EMS Staff Performance

North Zone: Overall Expectations and Satisfaction