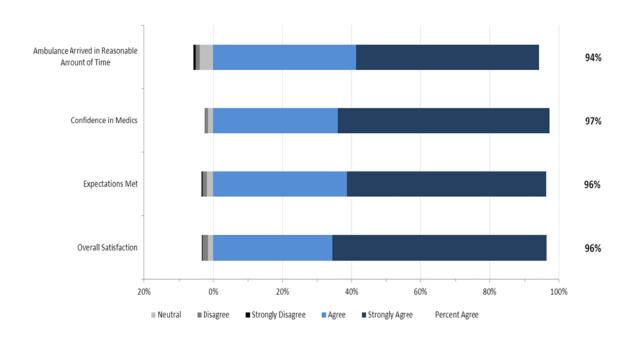

# 2. North Results

The staff performance and overall results from respondents in the North Zone are provided in the two graphs below.

#### North Zone: EMS Staff Performance



North Zone: Overall Expectations and Satisfaction





# 3. Edmonton Metro Results

The staff performance and overall results from respondents in the Edmonton Metro are provided in the two graphs below.

#### **Edmonton Metro: EMS Staff Performance**



#### **Edmonton Metro: Overall Expectations and Satisfaction**





# 4. Edmonton Suburban/Rural Results

The staff performance and overall results from respondents in the Edmonton Suburban/Rural Zone are provided in the two graphs below.

#### Edmonton Suburban/Rural: EMS Staff Performance



#### Edmonton Suburban/Rural: Overall Expectations and Satisfaction





# 5. Central Results

The staff performance and overall results from respondents in the Central Zone are provided in the two graphs below.

Central: EMS Staff Performance



Central: Overall Expectations and Experience





# 6. Calgary Metro Results

The staff performance and overall results from respondents in the Calgary Metro are provided in the two graphs below.

# Calgary Metro: EMS Staff Performance



#### Calgary Metro: Overall Expectations and Satisfaction





# 7. Calgary Suburban/Rural Results

The staff performance and overall results from respondents in the Calgary Suburban/Rural Zone are provided in the two graphs below.

# Calgary Suburban/Rural: EMS Staff Performance



#### Calgary Suburban/Rural: Overall Expectations and Satisfaction





# 8. South Results

The sta