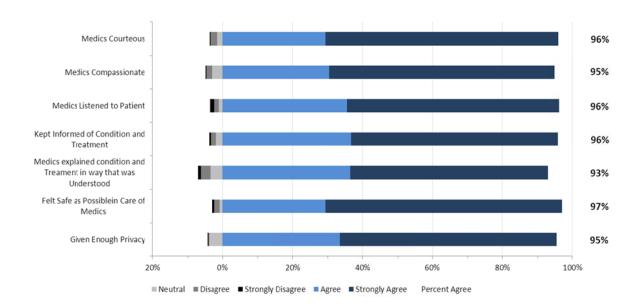

# 2. North Results

The staff performance and overall results from respondents in the North Zone are provided in the two graphs below.

#### North Zone: EMS Staff Performance

North Zone: Overall Expectations and Satisfaction