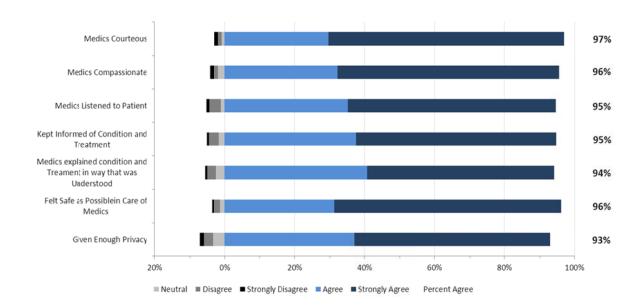

# 1. AHS Overall Results

**AHS: Dispatch Measures** 

# AHS: EMS Staff Performance