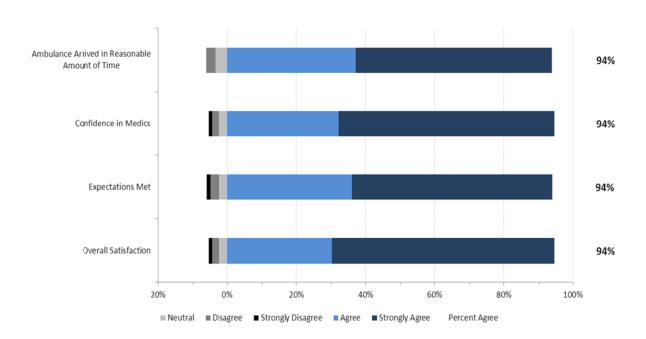

# 2. North Results

The staff performance and overall results from respondents in the North Zone are provided in the two graphs below.

#### North Zone: EMS Staff Performance

North Zone: Overall Expectations and Satisfaction