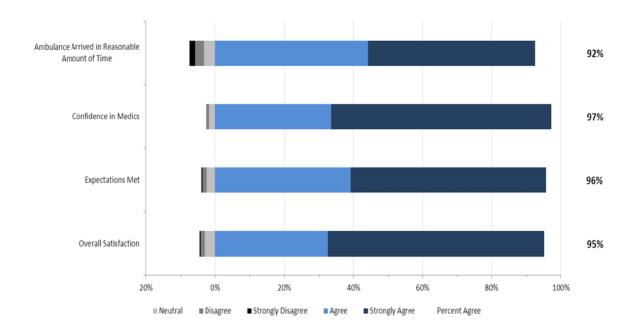

# 1. AHS Overall Results

**AHS: Dispatch Measures** 

# AHS: EMS Staff Performance

#### AHS: Overall Expectations & Satisfaction