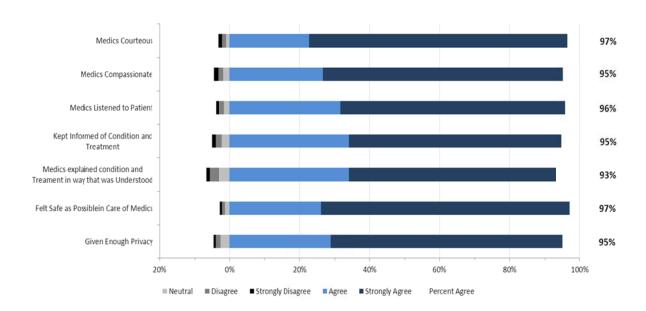

# 1. AHS Overall Results

**AHS: Dispatch Measures** 

# AHS: EMS Staff Performance