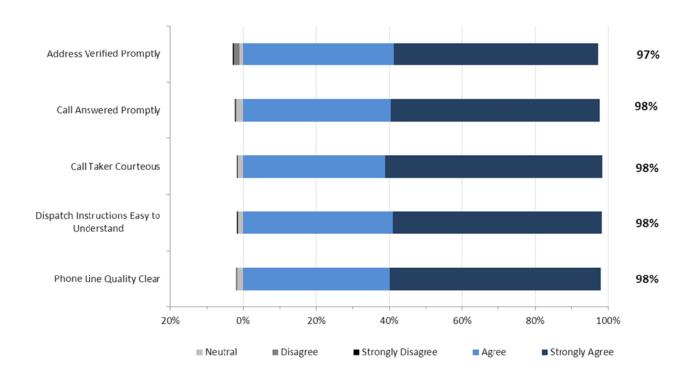

# AHS EMS Patient Experience Survey Results For Patients Served by AHS Direct Delivery Q4 2014/15

AHS is pleased to report the Q4 2014/15 results for the AHS EMS patient experience survey. Two thousand and three hundred sixty nine (2,369) EMS patients served in Q4 completed the survey.

The first section presents the results for AHS overall including responses specific to Dispatch Services. This is followed by the results specific to each AHS Zone. The Edmonton and Calgary Zone each include two EMS operational areas – Metro and Suburban/Rural. The Metro results are for the cities of Edmonton and Calgary. The Suburban/Rural results encompass the rest of the respective Zone.

# 1. AHS Overall Results

**AHS: Dispatch Measures** 





# AHS: EMS Staff Performance



#### AHS: Overall Expectations & Satisfaction





# 2. North Results

The staff performance and overall results from respondents in the North Zone are provided in the two graphs below.

#### North Zone: EMS Staff Performance



North Zone: Overall Expectations and Satisfaction





# 3. Edmonton Metro Results

The staff performance and overall results from respondents in the Edmonton Metro are provided in the two graphs below.

#### **Edmonton Metro: EMS Staff Performance**



#### **Edmonton Metro: Overall Expectations and Satisfaction**





# 4. Edmonton Suburban/Rural Results

The staff performance and overall results from respondents in the Edmonton Suburban/Rural Zone are provided in the two graphs below.

#### Edmonton Suburban/Rural: EMS Staff P