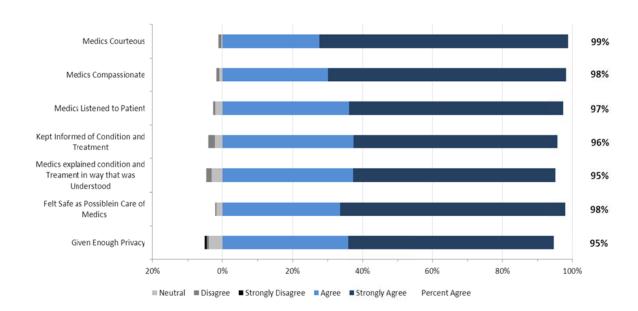

# 2. North Results

The staff performance and overall results from respondents in the North Zone are provided in the two graphs below.

#### North Zone: EMS Staff Performance

North Zone: Overall Expectations and Satisfaction