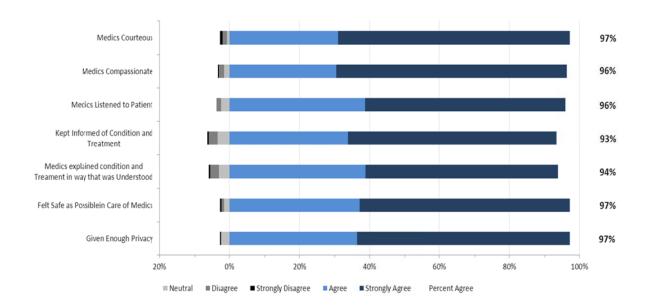

ce



North Zone: Overall Expectations and Satisfaction





# 3. Edmonton Metro Results

The staff performance and overall results from respondents in the Edmonton Metro are provided in the two graphs below.

#### **Edmonton Metro: EMS Staff Performance**



#### **Edmonton Metro: Overall Expectations and Satisfaction**





# 4. Edmonton Suburban/Rural Results

The staff performance and overall results from respondents in the Edmonton Suburban/Rural Zone are provided in the two graphs below.

#### Edmonton Suburban/Rural: EMS Staff Performance



#### Edmonton Suburban/Rural: Overall Expectations and Satisfaction





# 5. Central Results

The staff performance and overall results from respondents in the Central Zone are provided in the two graphs below.

Central: EMS Staff Performance



Central: Overall Expectations and Experience





# 6. Calgary Metro Results

The staff performance and overall results from respondents in the Calgary Metro are provided in the two graphs below.

# Calgary Metro: EMS Staff Performance



#### Calgary Metro: Overall Expectations and Satisfaction





# 7. Calgary Suburban/Rural Results

The staff performance and overall results from respondents in the Calgary Suburban/Rural Zone are provided in the two graphs below.

# Calgary Suburban/Rural: EMS Staff Performance



#### Calgary Suburban/Rural: Overall Expectations and Satisfaction





# 8. South Results

The staff performance and overall results from respondents in the South Zone are provided in the two graphs below.

South: EMS Staff Performance



#### South: Overall Expectations an