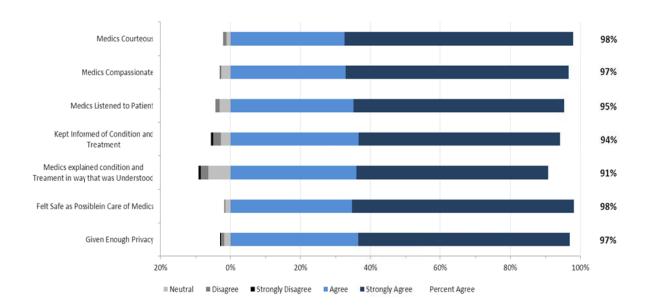

# 2. North Results

The staff performance and overall results from respondents in the North Zone are provided in the two graphs below.

#### North Zone: EMS Staff Performance

North Zone: Overall Expectations and Satisfaction