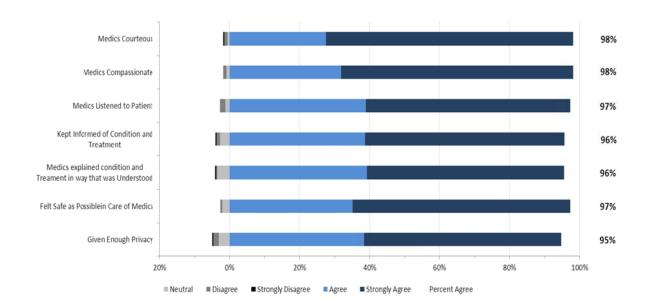

# 2. North Results

The staff performance and overall results from respondents in the North Zone are provided in the two graphs below.

#### North Zone: EMS Staff Performance

North Zone: Overall Expectations and Satisfaction