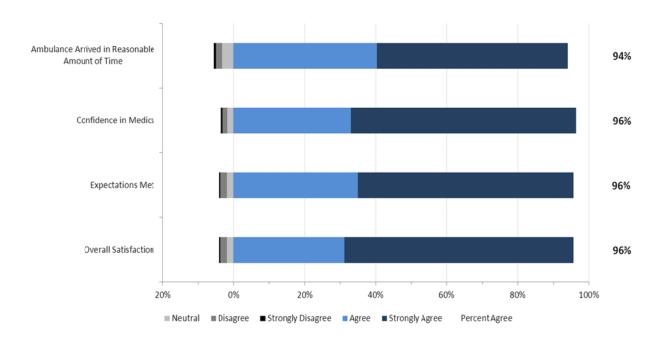

rience Survey Results For Patients Served by AHS Direct Delivery Q4 2014/15

AHS is pleased to report the Q4 2014/15 results for the AHS EMS patient experience survey. Two thousand and three hundred sixty nine (2,369) EMS patients served in Q4 completed the survey.

The first section presents the results for AHS overall including responses specific to Dispatch Services. This is followed by the results specific to each AHS Zone. The Edmonton and Calgary Zone each include two EMS operational areas – Metro and Suburban/Rural. The Metro results are for the cities of Edmonton and Calgary. The Suburban/Rural results encompass the rest of the respective Zone.

# 1. AHS Overall Results

**AHS: Dispatch Measures** 





# AHS: EMS Staff Performance



#### AHS: Overall Expectations & Satisfaction





# 2. North Results

The staff performance and overall results from respondents in the North Zone are provided in the two graphs below.

#### North Zone: EMS Staff Performance



North Zone: Overall Expectations and Satisfaction





# 3. Edmonton Metro Results

The staff performance and overall results from respondents in the Edmonton Metro are provided in the two graphs below.

#### **Edmonton Metro: EMS Staff Performance**



#### **Edmonton Metro: Overall Expectations and Satisfaction**





# 4. Edmonton Suburban/Rural Results

The staff performance and overall results from respondents in the Edmonton Suburban/Rural Zone are provided in the two graphs below.

#### Edmonton Suburban/Rural: EMS Staff Performance



#### Edmonton Suburban/Rural: Overall Expectations and Satisfaction