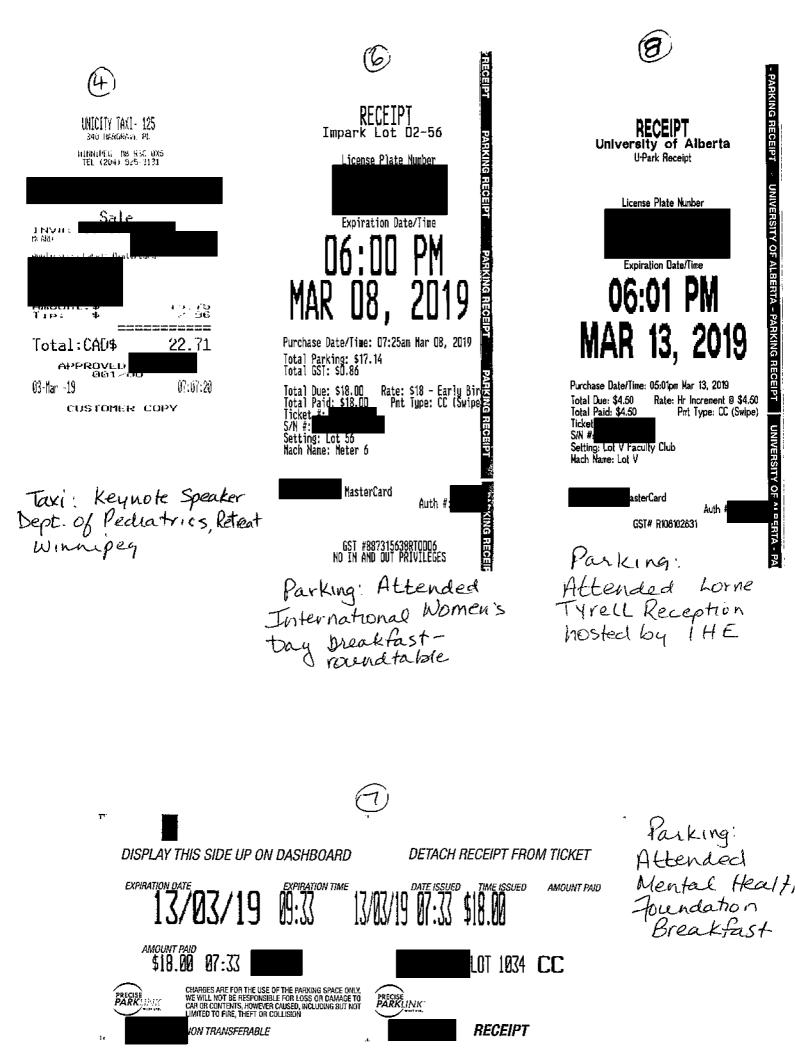

# **AHS Public Disclosure P-Card**

| Claimant<br>Name                  | Claimant Title                                                                         | Claimant<br>Location | Expense<br>Claim Total      |                             |                      |                     |               |      |      |           |         |          |
|-----------------------------------|----------------------------------------------------------------------------------------|----------------------|-----------------------------|-----------------------------|----------------------|---------------------|---------------|------|------|-----------|---------|----------|
| YIU, VERNA                        | President & CEO Alberta Health Services                                                | Edmonton             | \$ 63.21                    |                             |                      |                     |               |      |      |           |         |          |
| Expense                           | Business reason                                                                        | Expense              | Expense Type                | Amount                      | From                 | То                  | Justification | # of | # of | Attendee  | Trip    |          |
| Date                              |                                                                                        |                      | Location                    |                             |                      | Location            | Location      |      | days | Attendees | Name(s) | Distance |
| 3/3/2019                          | Taxi from Hotel to Winnipeg Airport - Key<br>Dept of Pediatrics & Child Health Retreat | MB                   | Taxi                        | \$ 22.71                    | Fairmont<br>Winnipeg | Winnipeg<br>Airport |               | 1    |      |           |         |          |
| 3/8/2019                          | Parking: Attended International Women<br>in Edmonton - Roundtable                      | AB - Local           | Parking - Lot or<br>Parkade | \$ 18.00                    |                      |                     |               | 1    |      |           |         |          |
| 3/13/2019                         | Parking: Attended Mental Health Founda<br>in Ontario                                   | ON                   | Parking - Lot or<br>Parkade | \$ 18.00                    |                      |                     |               | 1    |      |           |         |          |
| 3/13/2019                         | Parking at U of A: Attended Lorne Tyrrell Reception hosted by IHE                      |                      | AB - Local                  | Parking - Lot or<br>Parkade | \$ 4.50              |                     |               |      | 1    |           |         |          |
| Approver(s) for the claim Approve |                                                                                        | Approval Status      |                             | Approval Date               |                      |                     |               |      |      |           |         |          |
| Deb Rhodes                        |                                                                                        | Approve              |                             | 9-Apr-19                    | ]                    |                     |               |      |      |           |         |          |