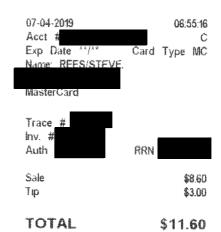

#### (8) Taxi - FMC to Calgary Airport - Trip to Calgary for meeting with FM&E staff at FMC re: HR issues - July 4, 2019

Checker Taxi
316 Meridian Rd SE
Calgary, AB
T2A 1X2
(403) 299-9999
www.thecheckergroup.com

Jul 4, 19 10:19

| Car#        | 944  |
|-------------|------|
| Driver#     | 5650 |
| Driver Tax# |      |
| Booking#    |      |

From:

2019-07-04 9:52:21 AM

10:

2019-07-04 10:18:23 AM

| Flagfall     | \$3.80  |
|--------------|---------|
| Fare         | \$37.60 |
| Extras       | \$0.00  |
| Flat Rate    | \$0.00  |
| Tip          | \$7.00  |
| Total + Tip  | \$48.40 |
| Subtota]     | \$41.40 |
| Tip          | \$7.00  |
| Card Charged | \$48.40 |
| Tax          | \$1.97  |

Verified by PIN 2019-07-04 10:19:24 AM

Thank you for using Checker Taxi!

\*\*\*\*\*\*\*\*\*\*

(10) Taxi - Calgary Airport to Hotel -Trip to Calgary for meeting with FM&E staff at FMC re: HR issues - July 3, 2019 (11) Taxi - Home to Edmonton Airport - Trip to Calgary for meetings with FM&E staff at FMC re: HR issues - July 17, 2019