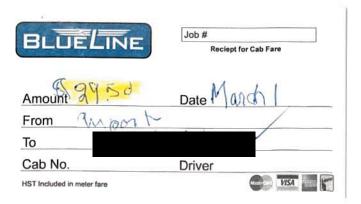

|             |                                                                                                            | (A)                         | Meal (A            | llowand        | e OR Re                      | ceipt)(A)                               |                           |                                                                |                           |                   |
|-------------|------------------------------------------------------------------------------------------------------------|-----------------------------|--------------------|----------------|------------------------------|-----------------------------------------|---------------------------|----------------------------------------------------------------|---------------------------|-------------------|
| <u>Date</u> | Description: (include purpose of trip, mode of travel, starting point, details of expenditure)             | Cost<br>Effective<br>method | Allowa<br>Within C |                | Allowan                      | eceipt <u>or</u><br>ce Outside<br>inada | Accom-<br>modation<br>(B) | Transportation<br>(Flight, Car Rental,<br>Fuel, Parking, Taxi) | Other<br>(Itemize)<br>(D) | Mileage km<br>(E) |
|             | point, details of experientary                                                                             | used?                       | Meal<br>Type       | Allow-<br>ance | Meal Amount Type             |                                         | 701                       | (C)                                                            | (5)                       |                   |
| 27-Feb-2019 | Taxi from residence to Ottawa Airport to attend Board Meetings on February 28, 2019 in Edmonton.           | Yes                         |                    |                |                              |                                         |                           | s30.00 /                                                       |                           |                   |
| 27-Feb-2019 | Flight from Ottawa to YEG and return<br>on March 1, 2019 to attend Board<br>Meetings on February 28, 2019. | Yes                         |                    |                |                              |                                         | 13                        | \$801.31                                                       | /                         |                   |
| 28-Feb-2019 | Taxi from YEG to hotel.                                                                                    | Yes                         | D-\$20.75          | \$20.75        | /                            |                                         |                           | \$60.00                                                        |                           |                   |
| 1-Mar-2019  | Taxi from hotel to YEG.                                                                                    | Yes                         | B-\$9.20           | \$9.20         | /                            |                                         |                           | , \$55.00 V                                                    |                           |                   |
| 1-Mar-2018  | Taxi from Ottawa airport to residence.                                                                     | Yes                         |                    |                | girl and I (Samue, promoted) |                                         |                           | <b>\$29.50</b>                                                 |                           |                   |
|             |                                                                                                            |                             |                    |                |                              |                                         |                           |                                                                |                           |                   |
|             |                                                                                                            |                             |                    |                |                              |                                         |                           |                                                                |                           |                   |
|             |                                                                                                            |                             |                    |                |                              |                                         |                           |                                                                |                           |                   |
|             |                                                                                                            |                             |                    |                |                              |                                         |                           |                                                                |                           |                   |
|             |                                                                                                            |                             |                    |                |                              |                                         |                           |                                                                |                           |                   |
|             | Total: (amount auto fills to                                                                               | page 1)                     |                    | \$29.95        | /                            | \$0.00                                  | \$0.00                    | \$975.81 🗸                                                     | \$0.00                    | 0.00              |