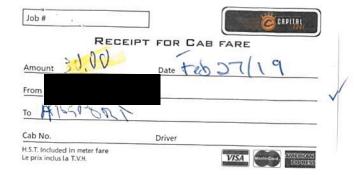

|             |                                                                                                            | (A)                         | Meal (A            | llowand        | e OR Re                      | ceipt)(A)                               |                           |                                                                |                           |                   |
|-------------|------------------------------------------------------------------------------------------------------------|-----------------------------|--------------------|----------------|------------------------------|-----------------------------------------|---------------------------|----------------------------------------------------------------|---------------------------|-------------------|
| <u>Date</u> | Description: (include purpose of trip, mode of travel, starting point, details of expenditure)             | Cost<br>Effective<br>method | Allowa<br>Within C |                | Allowan                      | eceipt <u>or</u><br>ce Outside<br>inada | Accom-<br>modation<br>(B) | Transportation<br>(Flight, Car Rental,<br>Fuel, Parking, Taxi) | Other<br>(Itemize)<br>(D) | Mileage km<br>(E) |
|             | point, details of experientary                                                                             | used?                       | Meal<br>Type       | Allow-<br>ance | Meal Amount Type             |                                         | 701                       | (C)                                                            | (5)                       |                   |
| 27-Feb-2019 | Taxi from residence to Ottawa Airport to attend Board Meetings on February 28, 2019 in Edmonton.           | Yes                         |                    |                |                              |                                         |                           | s30.00 /                                                       |                           |                   |
| 27-Feb-2019 | Flight from Ottawa to YEG and return<br>on March 1, 2019 to attend Board<br>Meetings on February 28, 2019. | Yes                         |                    |                |                              |                                         | 13                        | \$801.31                                                       | /                         |                   |
| 28-Feb-2019 | Taxi from YEG to hotel.                                                                                    | Yes                         | D-\$20.75          | \$20.75        | /                            |                                         |                           | \$60.00                                                        |                           |                   |
| 1-Mar-2019  | Taxi from hotel to YEG.                                                                                    | Yes                         | B-\$9.20           | \$9.20         | /                            |                                         |                           | , \$55.00 V                                                    |                           |                   |
| 1-Mar-2018  | Taxi from Ottawa airport to residence.                                                                     | Yes                         |                    |                | girl and I (Samue, promoted) |                                         |                           | <b>\$29.50</b>                                                 |                           |                   |
|             |                                                                                                            |                             |                    |                |                              |                                         |                           |                                                                |                           |                   |
|             |                                                                                                            |                             |                    |                |                              |                                         |                           |                                                                |                           |                   |
|             |                                                                                                            |                             |                    |                |                              |                                         |                           |                                                                |                           |                   |
|             |                                                                                                            |                             |                    |                |                              |                                         |                           |                                                                |                           |                   |
|             |                                                                                                            |                             |                    |                |                              |                                         |                           |                                                                |                           |                   |
|             | Total: (amount auto fills to                                                                               | page 1)                     |                    | \$29.95        | /                            | \$0.00                                  | \$0.00                    | \$975.81 🗸                                                     | \$0.00                    | 0.00              |