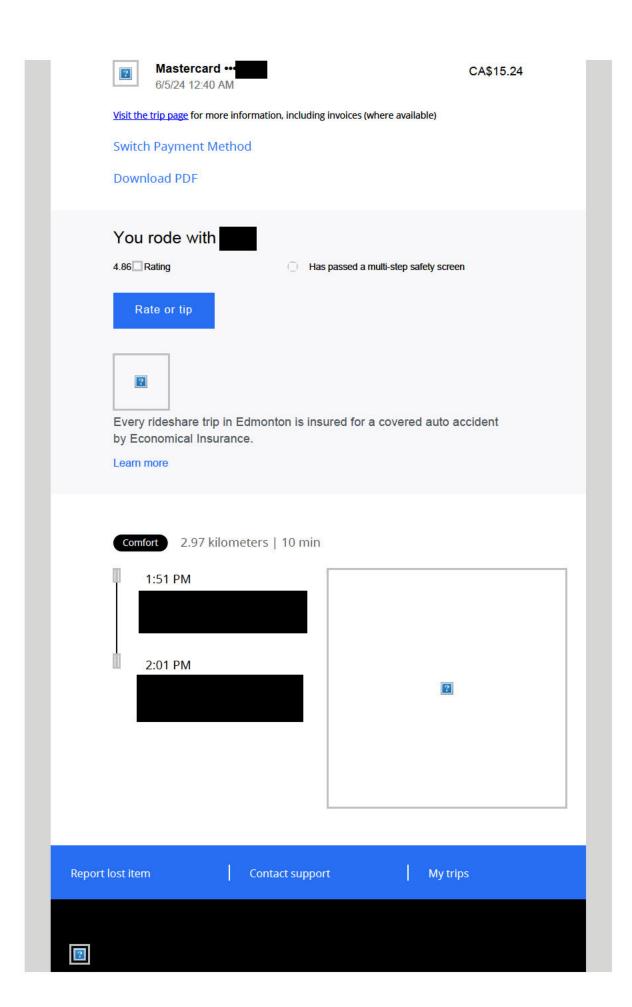

# Begin forwarded message:

From: Uber Receipts

Subject: Your Tuesday afternoon trip with Uber

Date: June 5, 2024 at 2:40:55 AM EDT

To:

From: Subject Date:

Fwd: Your Wednesday morning trip with Uber Thursday, June 6, 2024 7:15:08 AM

(Appendix C for USA, Appendix D for International).

| 2           |                                                                                                             |                             | Meal (A                         | llowanc           | e <mark>OR</mark> Re | ceipt)(A)     |        |          |        | (F)  |
|-------------|-------------------------------------------------------------------------------------------------------------|-----------------------------|---------------------------------|-------------------|----------------------|---------------|--------|----------|--------|------|
| <u>Date</u> | <u>Description: (include purpose</u><br>of trip, mode of travel, starting<br>point, details of expenditure) | Cost<br>Effective<br>method | Meal (Allowance OR Receipt) (A) | Mileage km<br>(E) |                      |               |        |          |        |      |
|             |                                                                                                             | used?                       |                                 | 7.0               |                      | <u>Amount</u> | 1=1    | (C)      | (5)    |      |
| 2-Jun-2024  | Transportation to and from Toronto<br>Airport (no receipt)                                                  | Yes                         |                                 |                   |                      |               |        | \$14.60  |        |      |
| 2-Jun-2024  | Transportation from Edmonton<br>Airport to accommodation and dinner<br>per diem.                            | Yes                         | D-\$27.00                       | \$27.00           |                      |               |        | \$72.00  |        |      |
| 3-Jun-2024  | Lunch and dinner per diem.                                                                                  | Yes                         | LD-\$44.00                      | \$44.00           |                      |               |        |          |        |      |
| 4-Jun-2024  | Lunch and dinner per diem.                                                                                  | Yes                         | LD-\$44.00                      | \$44.00           |                      |               |        |          |        |      |
| 4-Jun-2024  | Transportation to RAH for tour of the site.                                                                 | Yes                         |                                 |                   |                      |               |        | \$11.28  |        |      |
| 4-Jun-2024  | Transportation from RAH to SSP.                                                                             | Yes                         |                                 |                   |                      |               |        | \$15.24  |        |      |
| 5-Jun-2024  | Lunch and dinner per diem.                                                                                  | Yes                         | LD-\$44.00                      | \$44.00           |                      |               |        |          |        |      |
| 5-Jun-2024  | Transportation from SSP to<br>Edmonton Airport.                                                             | Yes                         |                                 |                   |                      |               |        | \$53.02  |        |      |
|             |                                                                                                             |                             |                                 |                   |                      |               |        |          |        |      |
|             |                                                                                                             |                             |                                 | ,                 |                      |               |        |          |        |      |
|             | Total: (amount auto fills to                                                                                | page 1)                     |                                 | \$159.00          |                      | \$0.00        | \$0.00 | \$166.14 | \$0.00 | 0.00 |