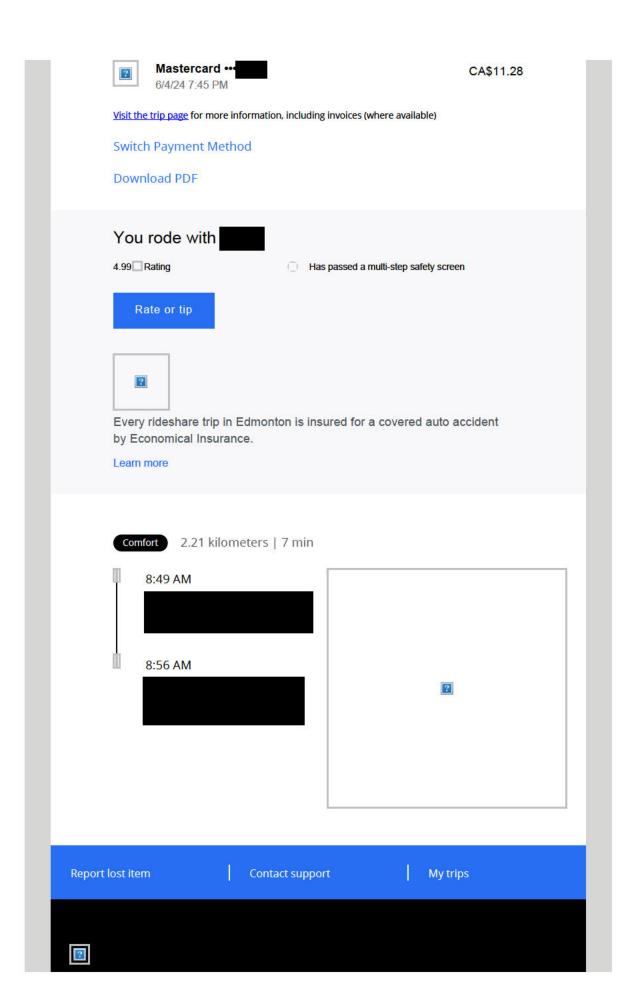

# Begin forwarded message:

From: Uber Receipts

Subject: Your Tuesday morning trip with Uber

Date: June 4, 2024 at 9:45:47 PM EDT

From: To: Subject: Date:

Fwd: Your Tuesday afternoon trip with Uber Thursday, June 6, 2024 7:15:50 AM