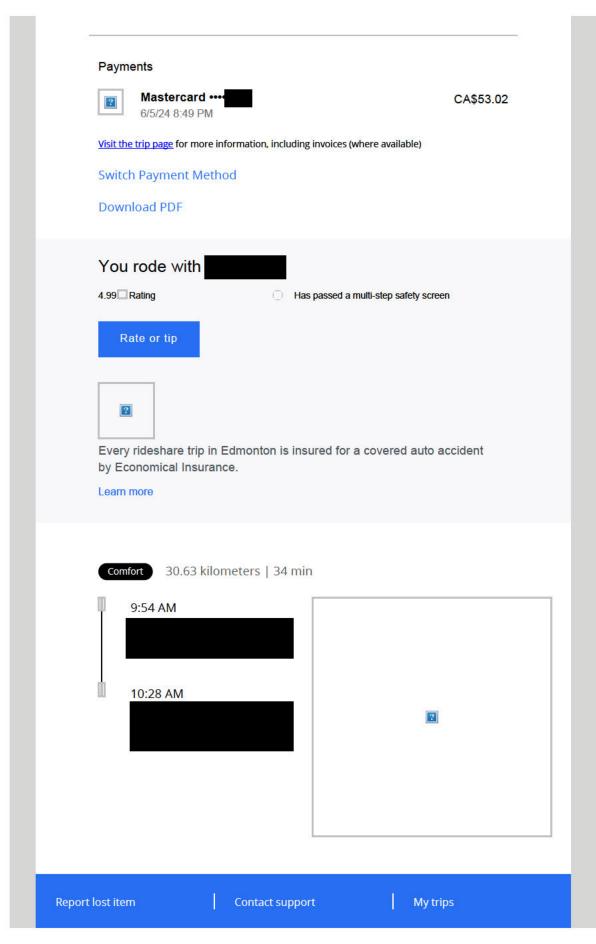

From: "Uber Receipts"

Subject: Your Wednesday morning trip with Uber

Date: June 5, 2024 at 10:49:08 PM EDT

To:

(Appendix C for USA, Appendix D for International).

| 2           |                                                                                                             |                             | Meal (A                         | llowanc           | e <mark>OR</mark> Re | ceipt)(A)     |        |          |        | (F)  |
|-------------|-------------------------------------------------------------------------------------------------------------|-----------------------------|---------------------------------|-------------------|----------------------|---------------|--------|----------|--------|------|
| <u>Date</u> | <u>Description: (include purpose</u><br>of trip, mode of travel, starting<br>point, details of expenditure) | Cost<br>Effective<br>method | Meal (Allowance OR Receipt) (A) | Mileage km<br>(E) |                      |               |        |          |        |      |
|             |                                                                                                             | used?                       |                                 | 7.0               |                      | <u>Amount</u> | 1=1    | (C)      | (5)    |      |
| 2-Jun-2024  | Transportation to and from Toronto<br>Airport (no receipt)                                                  | Yes                         |                                 |                   |                      |               |        | \$14.60  |        |      |
| 2-Jun-2024  | Transportation from Edmonton<br>Airport to accommodation and dinner<br>per diem.                            | Yes                         | D-\$27.00                       | \$27.00           |                      |               |        | \$72.00  |        |      |
| 3-Jun-2024  | Lunch and dinner per diem.                                                                                  | Yes                         | LD-\$44.00                      | \$44.00           |                      |               |        |          |        |      |
| 4-Jun-2024  | Lunch and dinner per diem.                                                                                  | Yes                         | LD-\$44.00                      | \$44.00           |                      |               |        |          |        |      |
| 4-Jun-2024  | Transportation to RAH for tour of the site.                                                                 | Yes                         |                                 |                   |                      |               |        | \$11.28  |        |      |
| 4-Jun-2024  | Transportation from RAH to SSP.                                                                             | Yes                         |                                 |                   |                      |               |        | \$15.24  |        |      |
| 5-Jun-2024  | Lunch and dinner per diem.                                                                                  | Yes                         | LD-\$44.00                      | \$44.00           |                      |               |        |          |        |      |
| 5-Jun-2024  | Transportation from SSP to<br>Edmonton Airport.                                                             | Yes                         |                                 |                   |                      |               |        | \$53.02  |        |      |
|             |                                                                                                             |                             |                                 |                   |                      |               |        |          |        |      |
|             |                                                                                                             |                             |                                 | ,                 |                      |               |        |          |        |      |
|             | Total: (amount auto fills to                                                                                | page 1)                     |                                 | \$159.00          |                      | \$0.00        | \$0.00 | \$166.14 | \$0.00 | 0.00 |