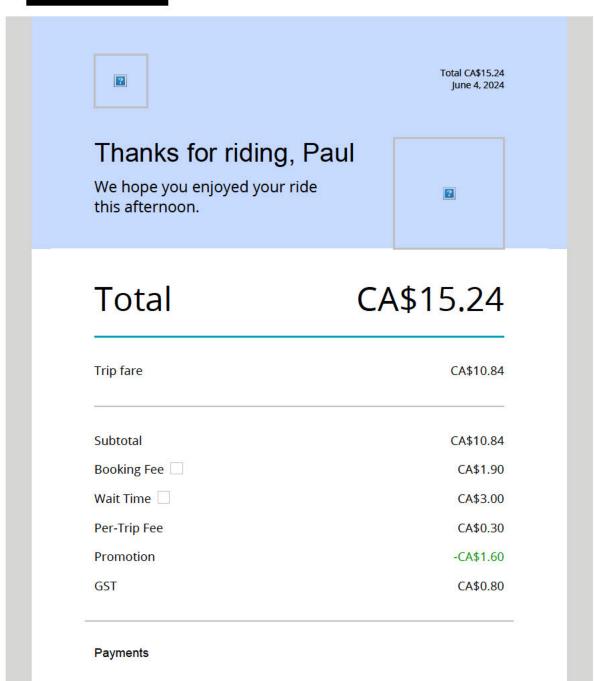

# Begin forwarded message:

From: Uber Receipts

Subject: Your Tuesday afternoon trip with Uber

Date: June 5, 2024 at 2:40:55 AM EDT

To:

From: Subject Date:

Fwd: Your Wednesday morning trip with Uber Thursday, June 6, 2024 7:15:08 AM

(Appendix C for USA, Appendix D for International).

| 2           |                                                                                                             |                             | Meal (A                         | llowanc           | e <mark>OR</mark> Re | ceipt)(A)     |        |          |        | (F)  |
|-------------|-------------------------------------------------------------------------------------------------------------|-----------------------------|---------------------------------|-------------------|----------------------|---------------|--------|----------|--------|------|
| <u>Date</u> | <u>Description: (include purpose</u><br>of trip, mode of travel, starting<br>point, details of expenditure) | Cost<br>Effective<br>method | Meal (Allowance OR Receipt) (A) | Mileage km<br>(E) |                      |               |        |          |        |      |
|             |                                                                                                             | used?                       |                                 | 7.0               |                      | <u>Amount</u> | 1=1    | (C)      | (5)    |      |
| 2-Jun-2024  | Transportation to and from Toronto<br>Airport (no receipt)                                                  | Yes                         |                                 |                   |                      |               |        | \$14.60  |        |      |
| 2-Jun-2024  | Transportation from Edmonton<br>Airport to accommodation and dinner<br>per diem.                            | Yes                         | D-\$27.00                       | \$27.00           |                      |               |        | \$72.00  |        |      |
| 3-Jun-2024  | Lunch and dinner per diem.                                                                                  | Yes                         | LD-\$44.00                      | \$44.00           |                      |               |        |          |        |      |
| 4-Jun-2024  | Lunch and dinner per diem.                                                                                  | Yes                         | LD-\$44.00                      | \$44.00           |                      |               |        |          |        |      |
| 4-Jun-2024  | Transportation to RAH for tour of the site.                                                                 | Yes                         |                                 |                   |                      |               |        | \$11.28  |        |      |
| 4-Jun-2024  | Transportation from RAH to SSP.                                                                             | Yes                         |                                 |                   |                      |               |        | \$15.24  |        |      |
| 5-Jun-2024  | Lunch and dinner per diem.                                                                                  | Yes                         | LD-\$44.00                      | \$44.00           |                      |               |        |          |        |      |
| 5-Jun-2024  | Transportation from SSP to<br>Edmonton Airport.                                                             | Yes                         |                                 |                   |                      |               |        | \$53.02  |        |      |
|             |                                                                                                             |                             |                                 |                   |                      |               |        |          |        |      |
|             |                                                                                                             |                             |                                 | ,                 |                      |               |        |          |        |      |
|             | Total: (amount auto fills to                                                                                | page 1)                     |                                 | \$159.00          |                      | \$0.00        | \$0.00 | \$166.14 | \$0.00 | 0.00 |