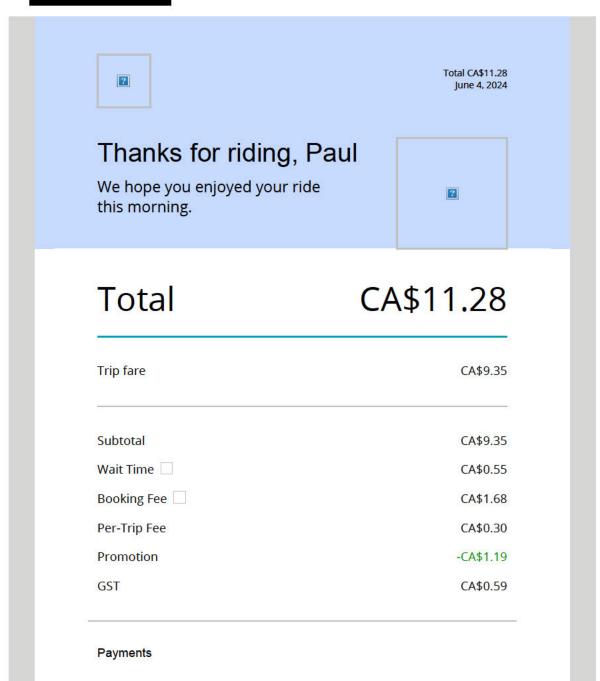

# Begin forwarded message:

From: Uber Receipts

Subject: Your Tuesday morning trip with Uber

Date: June 4, 2024 at 9:45:47 PM EDT

From: To: Subject: Date:

Fwd: Your Tuesday afternoon trip with Uber Thursday, June 6, 2024 7:15:50 AM

(Appendix C for USA, Appendix D for International).

| 2           |                                                                                                             |                             | Meal (A                         | llowanc           | e <mark>OR</mark> Re | ceipt)(A)     |        |          |        | (F)  |
|-------------|-------------------------------------------------------------------------------------------------------------|-----------------------------|---------------------------------|-------------------|----------------------|---------------|--------|----------|--------|------|
| <u>Date</u> | <u>Description: (include purpose</u><br>of trip, mode of travel, starting<br>point, details of expenditure) | Cost<br>Effective<br>method | Meal (Allowance OR Receipt) (A) | Mileage km<br>(E) |                      |               |        |          |        |      |
|             |                                                                                                             | used?                       |                                 | 7.0               |                      | <u>Amount</u> | 1=1    | (C)      | (5)    |      |
| 2-Jun-2024  | Transportation to and from Toronto<br>Airport (no receipt)                                                  | Yes                         |                                 |                   |                      |               |        | \$14.60  |        |      |
| 2-Jun-2024  | Transportation from Edmonton<br>Airport to accommodation and dinner<br>per diem.                            | Yes                         | D-\$27.00                       | \$27.00           |                      |               |        | \$72.00  |        |      |
| 3-Jun-2024  | Lunch and dinner per diem.                                                                                  | Yes                         | LD-\$44.00                      | \$44.00           |                      |               |        |          |        |      |
| 4-Jun-2024  | Lunch and dinner per diem.                                                                                  | Yes                         | LD-\$44.00                      | \$44.00           |                      |               |        |          |        |      |
| 4-Jun-2024  | Transportation to RAH for tour of the site.                                                                 | Yes                         |                                 |                   |                      |               |        | \$11.28  |        |      |
| 4-Jun-2024  | Transportation from RAH to SSP.                                                                             | Yes                         |                                 |                   |                      |               |        | \$15.24  |        |      |
| 5-Jun-2024  | Lunch and dinner per diem.                                                                                  | Yes                         | LD-\$44.00                      | \$44.00           |                      |               |        |          |        |      |
| 5-Jun-2024  | Transportation from SSP to<br>Edmonton Airport.                                                             | Yes                         |                                 |                   |                      |               |        | \$53.02  |        |      |
|             |                                                                                                             |                             |                                 |                   |                      |               |        |          |        |      |
|             |                                                                                                             |                             |                                 | ,                 |                      |               |        |          |        |      |
|             | Total: (amount auto fills to                                                                                | page 1)                     |                                 | \$159.00          |                      | \$0.00        | \$0.00 | \$166.14 | \$0.00 | 0.00 |