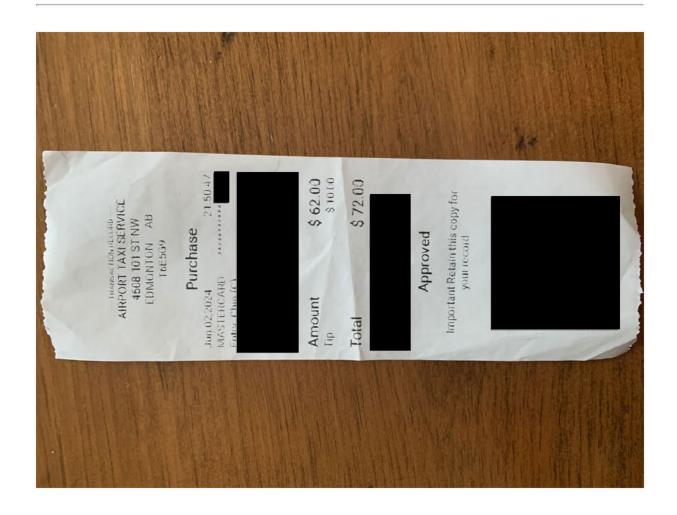

BOARD MEMBER Mileage Rate 0.55 Total Mileage \$ -

From: To:

Subject: Taxi YEG to Coast Hotel.

Date: Thursday, June 6, 2024 7:17:28 AM

Caution - This email came from an external address and may contain unsafe content. Ensure you trust this sender before opening attachments or clicking any links in this message