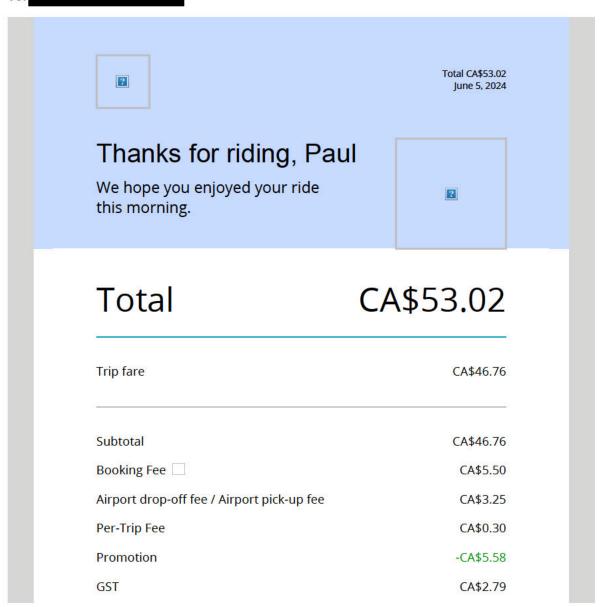

From: "Uber Receipts"

Subject: Your Wednesday morning trip with Uber

Date: June 5, 2024 at 10:49:08 PM EDT

To:

(Appendix C for USA, Appendix D for International).

| 2           |                                                                                                             |                             | Meal (A                         | llowanc           | e <mark>OR</mark> Re | ceipt)(A)     |        |          |        | (F)  |
|-------------|-------------------------------------------------------------------------------------------------------------|-----------------------------|---------------------------------|-------------------|----------------------|---------------|--------|----------|--------|------|
| <u>Date</u> | <u>Description: (include purpose</u><br>of trip, mode of travel, starting<br>point, details of expenditure) | Cost<br>Effective<br>method | Meal (Allowance OR Receipt) (A) | Mileage km<br>(E) |                      |               |        |          |        |      |
|             |                                                                                                             | used?                       |                                 | 7.0               |                      | <u>Amount</u> | 1=1    | (C)      | (5)    |      |
| 2-Jun-2024  | Transportation to and from Toronto<br>Airport (no receipt)                                                  | Yes                         |                                 |                   |                      |               |        | \$14.60  |        |      |
| 2-Jun-2024  | Transportation from Edmonton<br>Airport to accommodation and dinner<br>per diem.                            | Yes                         | D-\$27.00                       | \$27.00           |                      |               |        | \$72.00  |        |      |
| 3-Jun-2024  | Lunch and dinner per diem.                                                                                  | Yes                         | LD-\$44.00                      | \$44.00           |                      |               |        |          |        |      |
| 4-Jun-2024  | Lunch and dinner per diem.                                                                                  | Yes                         | LD-\$44.00                      | \$44.00           |                      |               |        |          |        |      |
| 4-Jun-2024  | Transportation to RAH for tour of the site.                                                                 | Yes                         |                                 |                   |                      |               |        | \$11.28  |        |      |
| 4-Jun-2024  | Transportation from RAH to SSP.                                                                             | Yes                         |                                 |                   |                      |               |        | \$15.24  |        |      |
| 5-Jun-2024  | Lunch and dinner per diem.                                                                                  | Yes                         | LD-\$44.00                      | \$44.00           |                      |               |        |          |        |      |
| 5-Jun-2024  | Transportation from SSP to<br>Edmonton Airport.                                                             | Yes                         |                                 |                   |                      |               |        | \$53.02  |        |      |
|             |                                                                                                             |                             |                                 |                   |                      |               |        |          |        |      |
|             |                                                                                                             |                             |                                 | ,                 |                      |               |        |          |        |      |
|             | Total: (amount auto fills to                                                                                | page 1)                     |                                 | \$159.00          |                      | \$0.00        | \$0.00 | \$166.14 | \$0.00 | 0.00 |