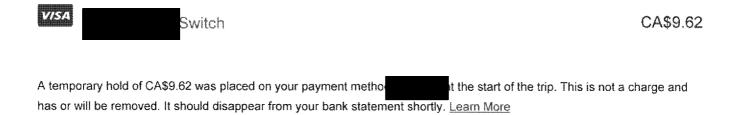

----- Forwarded message ------From: **Uber Receipts** <<u>uber.canada'@uber.com</u>> Date: Fri., Oct. 18, 2019, 7:43 a.m. Subject: Your Friday morning trip with Uber To:

Uber

Total: CA\$9.62 Fri, Oct 18, 2019

# Total

CA\$9.62

Trip Fare

CA\$5.71

Subtotal

CA\$5.71

| TNC fee recovery surcharge 🚱  | CA\$0.45 |
|-------------------------------|----------|
| GST                           | CA\$0.46 |
| Tolls, Surcharges, and Fees 🚱 | CA\$3.00 |