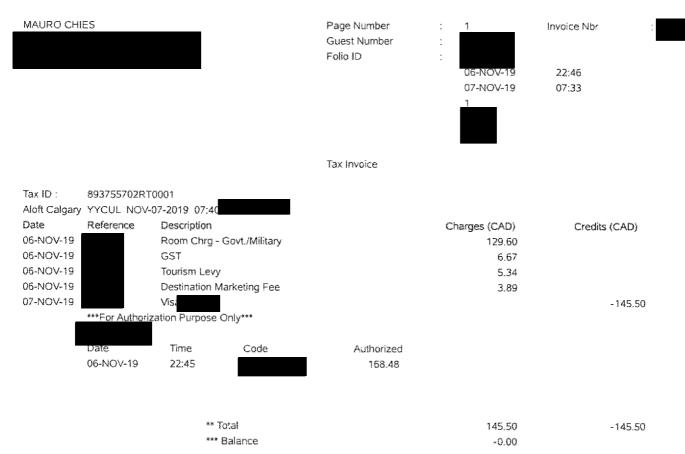

# AHS Public Disclosure Expense Claims

| Claimant<br>Name  | Claimant Title                                                                    | Claimant<br>Location | Expense<br>Claim Total |                               |           |                     |                        |               |          |                   |                     |                  |
|-------------------|-----------------------------------------------------------------------------------|----------------------|------------------------|-------------------------------|-----------|---------------------|------------------------|---------------|----------|-------------------|---------------------|------------------|
| CHIES,<br>MAURO A | VP Cancer Control Alberta and Clinical<br>Support Services                        | Edmonton             | \$ 952.45              |                               |           |                     |                        |               |          |                   |                     |                  |
| Expense Date      | Business reason                                                                   |                      | Expense<br>Location    | Expense Type                  | Amount    | From<br>Location    | To Location            | Justification |          | # of<br>Attendees | Attendee<br>Name(s) | Trip<br>Distance |
| 10/23/2019        | MILEAGE from Home to Edmonton Airport<br>Meetings in Calgary)                     | (APL HR              |                        | Mileage-Local-<br>Home Zone   | \$ 20.20  | Home                | Edmonton<br>Airport    |               | 1        |                   |                     | 40               |
| 10/23/2019        | UBER from Calgary Airport to Hotel - APL H<br>Calgary                             | R Meetings in        | AB - Other<br>Zones    | Тахі                          | \$ 33.95  | Calgary<br>Airport  | Aloft Hotel<br>Calgary |               | 1        |                   |                     |                  |
| 10/23/2019        | HOTEL - APL HR Meetings in Calgary                                                |                      | AB - Other<br>Zones    | Accommodations                | \$ 125.30 |                     |                        |               | 2        |                   |                     |                  |
| 10/24/2019        | Lunch - APL HR Meetings in Calgary                                                |                      | AB - Other<br>Zones    | Meals Per Diem                | \$ 13.00  |                     |                        |               | 1        |                   |                     |                  |
| 10/24/2019        | UBER from DSC (APL) to Calgary Airport (Al<br>Meetings in Calgary)                | PL HR                | AB - Other<br>Zones    | Taxi                          | \$ 34.17  | DSC                 | Calgary<br>Airport     |               | 1        |                   |                     |                  |
| 10/24/2019        | PARKING at the Edmonton Airport (APL HR<br>Calgary)                               | Meetings in          | AB - Local             | Parking - Lot or<br>Parkade   | \$ 25.00  |                     |                        |               | 1        |                   |                     |                  |
| 10/24/2019        | MILEAGE - Edmonton Airport to Home (API<br>in Calgary)                            | L HR Meetings        |                        | Mileage-Local-<br>Home Zone   | \$ 20.20  | Edmonton<br>Airport | Home                   |               | 1        |                   |                     | 40               |
| 11/6/2019         | MILEAGE - Home to Edmonton Airport (F2F<br>Meetings & Various 1:1's in Calgary)   | APL                  |                        | Mileage-Local-<br>Home Zone   | \$ 20.20  | Home                | Edmonton<br>Airport    |               | 1        |                   |                     | 40               |
| 11/6/2019         | HOTEL - F2F APL Meetings & various 1:1's i                                        | n Calgary            | AB - Other<br>Zones    | Accommodations                | \$ 145.50 |                     |                        |               | 2        |                   |                     |                  |
| 11/7/2019         | PARKING at DSC for F2F APL Meetings in Ca                                         | algary               | AB - Other<br>Zones    | Parking - Lot or<br>Parkade   | \$ 5.89   |                     |                        |               | 1        |                   |                     |                  |
| 11/7/2019         | Lunch - F2F APL Meetings and Various 1:1's                                        | in Calgary           | AB - Other<br>Zones    | Meals Per Diem                | \$ 13.00  |                     |                        |               | 1        |                   |                     |                  |
| 11/7/2019         | PARKING at Edmonton Airport (F2F APL Me<br>Various 1:1's in Calgary)              | eetings &            | AB - Local             | Parking - Lot or<br>Parkade   | \$ 25.00  |                     |                        |               | 1        |                   |                     |                  |
| 11/7/2019         | MILEAGE - Edmonton Airport to Home (F2F<br>Meetings and Various 1:1's in Calgary) | APL                  |                        | Mileage-Local-<br>Home Zone   | \$ 20.20  | Edmonton<br>Airport | Home                   |               | 1        |                   |                     | 40               |
| 11/7/2019         | FUEL for Rental Car in Calgary (F2F APL Meetings & various 1:1's in Calgary)      |                      | AB - Other<br>Zones    | Fuel-Travel and Car<br>Rental | \$ 5.00   |                     |                        |               | 1        |                   |                     |                  |
| Approver(s) fo    | or the claim                                                                      | Approval Stat        | tus                    | Approval Date                 |           | •                   | •                      | •             | <b>i</b> |                   | •                   |                  |
| YIU, VERNA        |                                                                                   | Approve              |                        | 21-Nov-19                     | ]         |                     |                        |               |          |                   |                     |                  |