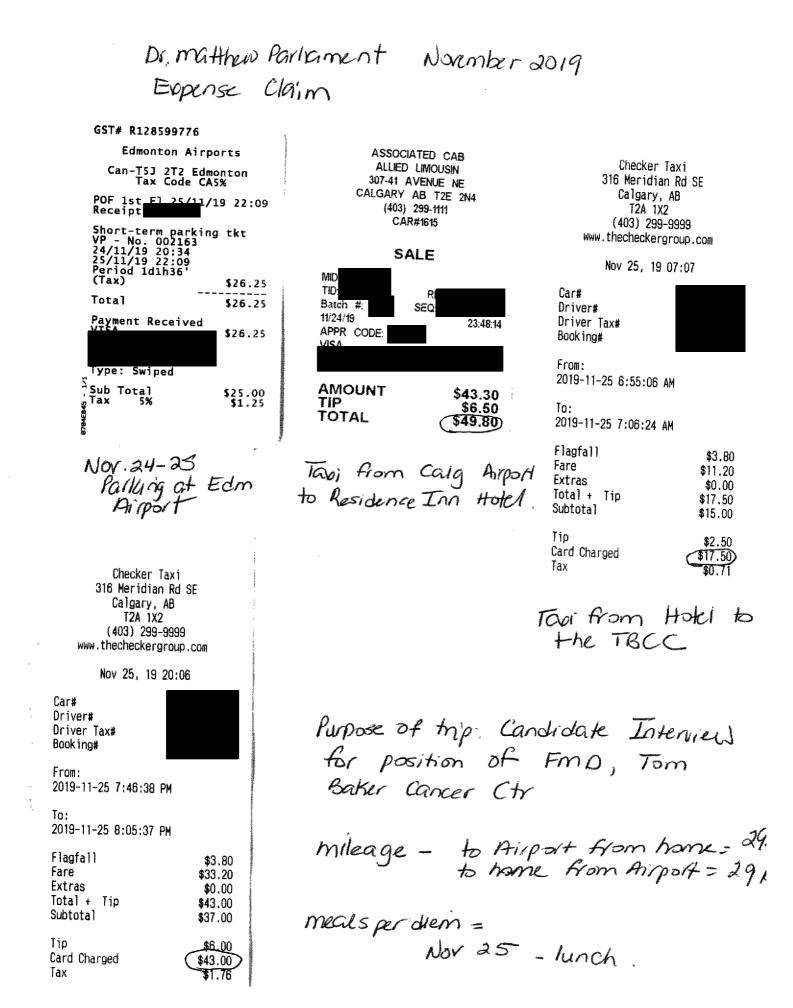

# AHS Public Disclosure Expense Claims

| Claimant        | Claimant Title                                   | Claimant                                | Expense     | ]                |    |        |           |             |               |      |           |          |          |
|-----------------|--------------------------------------------------|-----------------------------------------|-------------|------------------|----|--------|-----------|-------------|---------------|------|-----------|----------|----------|
| Name            |                                                  | Location                                | Claim Total |                  |    |        |           |             |               |      |           |          |          |
| PARLIAMENT,     | Senior Medical Director Cancer Control of        | Edmonton                                | \$ 374.07   |                  |    |        |           |             |               |      |           |          |          |
| MATTHEW         | Alberta                                          |                                         |             |                  |    |        |           |             |               |      |           |          |          |
| Expense Date    | Business reason                                  |                                         | Expense     | Expense Type     | An | nount  | From      | To Location | Justification | # of | # of      | Attendee | Trip     |
|                 |                                                  |                                         | Location    |                  |    |        | Location  |             |               | days | Attendees | Name(s)  | Distance |
| 11/24/2019      | Personal vehicle used to travel to Airport from  | home residence                          |             | Mileage-Local-   | \$ | 14.65  | Residence | Edmonton    |               | 1    |           |          | 29       |
|                 | Dept of Oncology Interview - Calgary             |                                         |             | Home Zone        |    |        |           | Airport     |               |      |           |          |          |
| 11/24/2019      | Transportation required in Calgary from Airpor   | t to Residence Inn                      | AB - Local  | Taxi             | \$ | 49.80  | YYC       | Residence   |               | 1    |           |          |          |
|                 | Hotel - Dept. of Oncology Interview - Calgary    |                                         |             |                  |    |        |           | Inn Hotel   |               |      |           |          |          |
| 11/25/2019      | Dept. of Oncology Interview - Calgary            |                                         | AB - Local  | Meals Per Diem   | \$ | 13.00  |           |             |               | 1    |           |          |          |
|                 |                                                  |                                         |             |                  |    |        |           |             |               |      |           |          |          |
| 11/25/2019      | Accommodations for the night of Nov 24, 2019     | - Dept. of Oncology                     | AB - Local  | Accommodations   | Ś  | 196.47 |           |             |               | 1    |           |          |          |
| ,,,             | Interview - Calgary                              | 200000000000000000000000000000000000000 | 2000        |                  | Ť  | 100117 |           |             |               | -    |           |          |          |
| 11/25/2019      | Dept. of Oncology Interview - Calgary            |                                         | AB - Local  | Тахі             | Ś  | /13 00 | Down-town | VVC         |               | 1    |           |          |          |
| 11/23/2013      | bept. of offeology interview cargary             |                                         | AB LOCA     | TUXI             | Ŷ  | 45.00  | Calgary   |             |               | -    |           |          |          |
| 11/25/2019      | Parking required at Edmonton airport - Dept of   | Oncology Interview                      |             | Parking - Lot or | \$ | 25.00  | 0- 7      |             |               | 1    |           |          |          |
| 11/23/2019      | Calgary                                          | Oncology interview                      | AB - LOCAI  | Parkade          | Ş  | 23.00  |           |             |               | 1    |           |          |          |
| / /             |                                                  |                                         |             |                  | -  |        |           |             |               |      |           |          |          |
| 11/25/2019      | Dept. of Oncology Interview - Calgary            |                                         | AB - Local  | Тахі             | \$ | 17.50  | Residence | ТВСС        |               | 1    |           |          |          |
| 44/25/2040      |                                                  |                                         |             |                  | ć  | 11.05  | Inn       | D 11        |               | 4    |           |          | 20       |
| 11/25/2019      | Personal vehicle used to travel from Airport fro | m residence - Dept.                     |             | Mileage-Local-   | \$ | 14.65  | Edmonton  | Residence   |               | 1    |           |          | 29       |
|                 | of Oncology Interview - Calgary                  |                                         |             | Home Zone        |    |        | Airport   |             |               |      |           |          |          |
| Approver(s) for | r the claim                                      | Approval Status                         |             | Approval Date    |    |        |           |             |               |      |           |          |          |
| BELANGER FRA    | BELANGER, FRANCOIS Approve                       |                                         |             | 5-Dec-19         |    |        |           |             |               |      |           |          |          |
| Deenioen, m     |                                                  |                                         |             | 5 5 6 6 15       |    |        |           |             |               |      |           |          |          |
| JOFFE, MARK     | JOFFE, MARK Approve                              |                                         |             | 28-Nov-19        | 1  |        |           |             |               |      |           |          |          |
|                 |                                                  |                                         |             |                  |    |        |           |             |               |      |           |          |          |