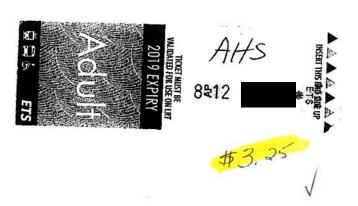

|             | Description: (include purpose of trip, mode of travel, starting point, details of expenditure)         |         | Meal (A            | llowand        | e OR Re      | ceipt)(A)        |                    |                                                                       |                           |                   |
|-------------|--------------------------------------------------------------------------------------------------------|---------|--------------------|----------------|--------------|------------------|--------------------|-----------------------------------------------------------------------|---------------------------|-------------------|
| <u>Date</u> |                                                                                                        |         | Allowa<br>Within C |                |              |                  | Accom-<br>modation | <u>Transportation</u><br>(Flight, Car Rental,<br>Fuel, Parking, Taxi) | Other<br>(Itemize)<br>(D) | Mileage km<br>(E) |
|             | point, details of experientary                                                                         | used?   | Meal<br>Type       | Allow-<br>ance | Meal<br>Type | Amount           | (8)                | (C)                                                                   | (5)                       |                   |
| 12-Apr-2018 | ETS Fare to attend Community<br>Engagement and Governance<br>Committee Meetings at SSP.                | Yes     |                    |                |              |                  |                    | \$3.25                                                                |                           |                   |
|             | Mileage from work to Delta Marriott<br>South in Calgary to attend Board<br>Meetings on April 26, 2018. | Yes     |                    |                |              | \$27.30          | /                  |                                                                       |                           | 303               |
| 25-Apr-2018 | Mileage from Delta Marriott South<br>Hotel to residence.                                               | Yes     | D-\$20.75          | \$20.75        | 1            |                  |                    |                                                                       |                           | 325               |
|             |                                                                                                        |         |                    |                |              |                  |                    |                                                                       |                           |                   |
|             |                                                                                                        |         |                    |                |              |                  |                    |                                                                       |                           |                   |
|             |                                                                                                        |         |                    |                |              |                  |                    |                                                                       |                           |                   |
|             |                                                                                                        |         |                    |                |              |                  |                    |                                                                       |                           |                   |
|             |                                                                                                        |         |                    |                |              |                  |                    |                                                                       |                           |                   |
|             |                                                                                                        |         |                    |                |              |                  |                    |                                                                       |                           |                   |
|             |                                                                                                        |         |                    |                |              |                  |                    |                                                                       |                           |                   |
|             | Total: (amount auto fills to                                                                           | page 1) |                    | \$20.75        |              | \$27.30 <b>√</b> | \$0.00             | \$3.25                                                                | \$0.00                    | 628.00 🗸          |