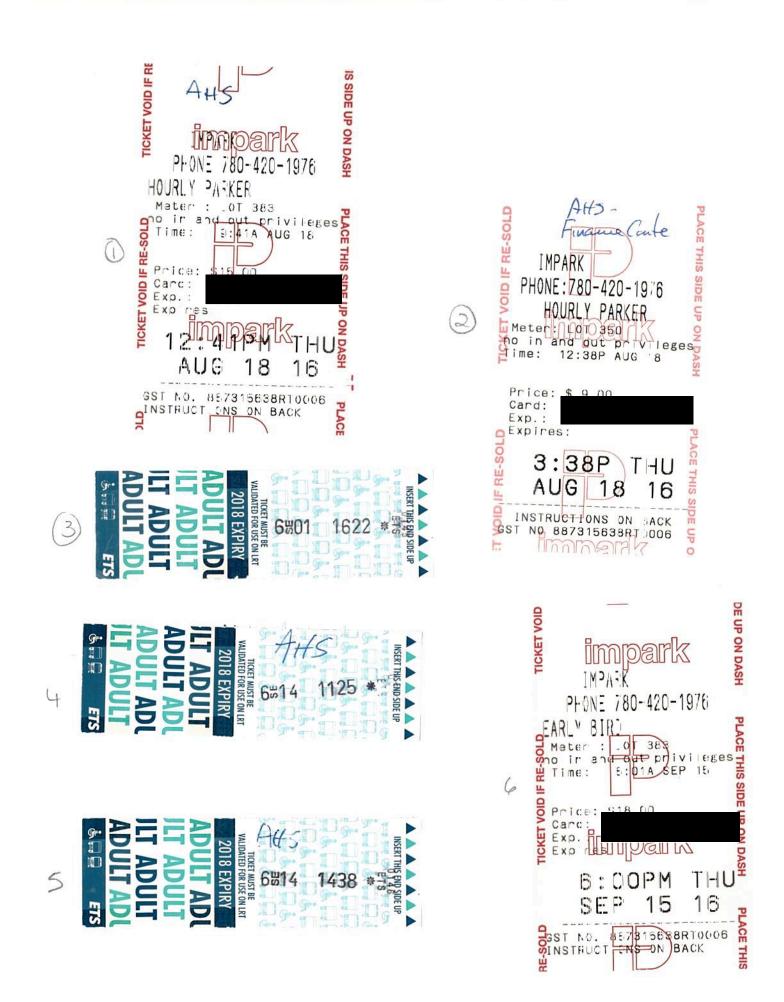

#### 1) Travel expenses

Includes local and out of province/country travel expenses. Other travel includes items such as taxis, parking mileage, car rental and other expenses related to travel.