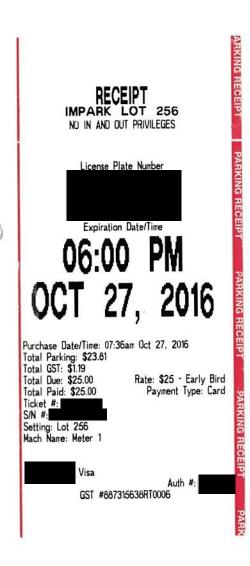

#### 1) Travel expenses

Includes local and out of province/country travel expenses. Other travel includes items such as taxis, parking mileage, car rental and other expenses related to travel.