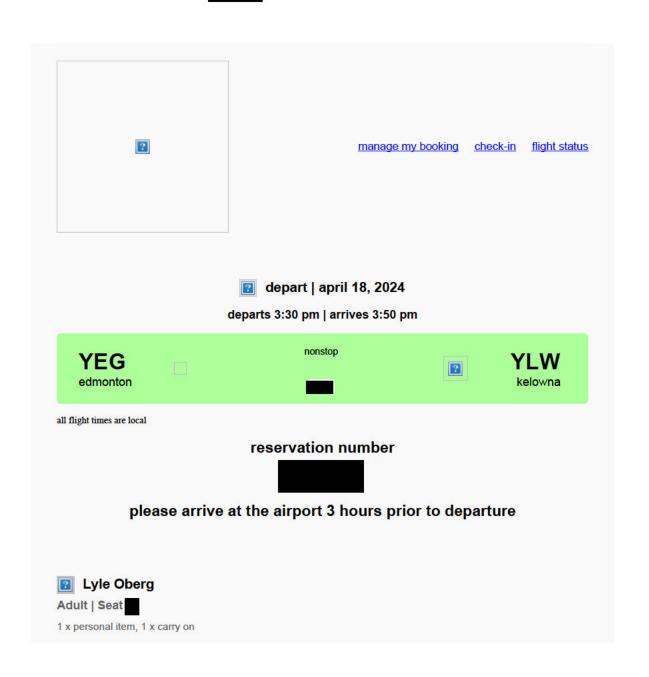

| CA\$2.01  |



Begin forwarded message:

From: Uber Receipts <noreply@uber.com>
Date: April 16, 2024 at 5:00:59 PM MDT

To:

Subject: Your Tuesday morning trip with Uber



# Total CA\$8.55

| Trip fare    | CA\$6.02 |
|--------------|----------|
| Subtotal     | CA\$6.02 |
| Booking Fee  | CA\$0.87 |
| Per-Trip Fee | CA\$0.30 |







YLW 1-5533 Airport Way 250-765-5612 LT A Exit 1 DATE: 18/04/24 TIME: 04:08 PM

Receipt No.

\* Copy \* Ticket: Entry: 14/94/24 01:58 PM

LPR

Net:

72.14 3.61 75.75

Tax 5.0%

Fee:

Credit:

75.75

Trans ID : Card No. : xxxxxxxxxxx Card Type: VISA

GST Number # 12193 7551 RT0001

Airport Parking

Begin forwarded message:

From: reservations@flyflair.com

Date: March 26, 2024 at 10:59:16 AM MDT

To:

Subject: Your Flair Booking -



| reservation number                                                     |          |  |
|------------------------------------------------------------------------|----------|--|
| fare                                                                   | \$71.21  |  |
| seat assignment                                                        | \$24.99  |  |
| carry on                                                               | \$29.00  |  |
| credit card fees                                                       | \$2.46   |  |
| gst tax: carry on                                                      | \$1.45   |  |
| gst tax: credit card fees                                              | \$0.12   |  |
| gst tax: fare                                                          | \$3.56   |