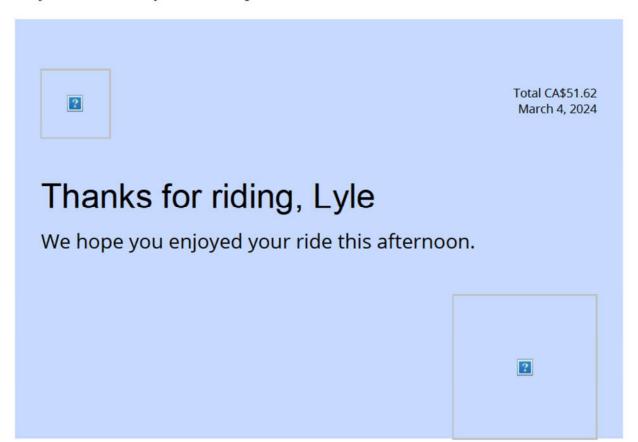

# Total

CA\$29.70

| Trip fare | CA\$28.29 |
|-----------|-----------|
| Subtotal  | CA\$28.29 |
| GST       | CA\$1.41  |

Visit the trip page for more information, including invoices (where available)

From: To: Subject: