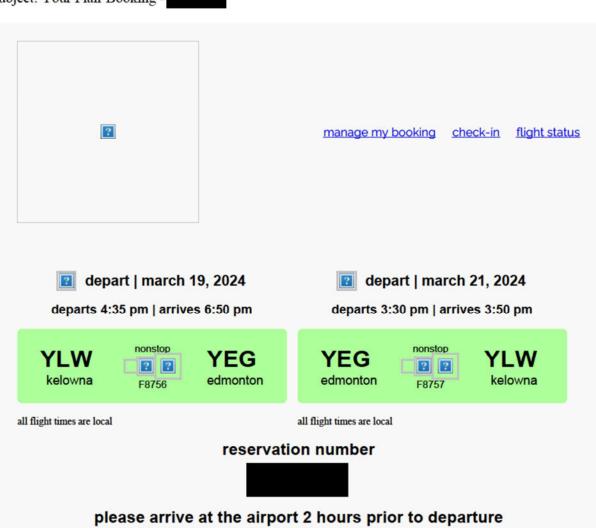

### **Itinerary Details**

| TRAVEL<br>DATE | AIRLINE                     | DEPARTURE             | ARRIVAL                    | OTHER NOTES                                                                   |
|----------------|-----------------------------|-----------------------|----------------------------|-------------------------------------------------------------------------------|
| 12 Feb 24      | WESTJET<br>WS               | KELOWNA BC,<br>CANADA | CALGARY INTL AB,<br>CANADA | Cabin ECONOMY Seat Number Baggage Allowance 0 PIECES Booking Status OK TO FLY |
|                | Operated by: WESTJET ENCORE | Time<br>8:05am        | Time<br>10:16am            | Fare Basis Not Valid Before 12 FEB 24 Not Valid After 12 FEB 24               |