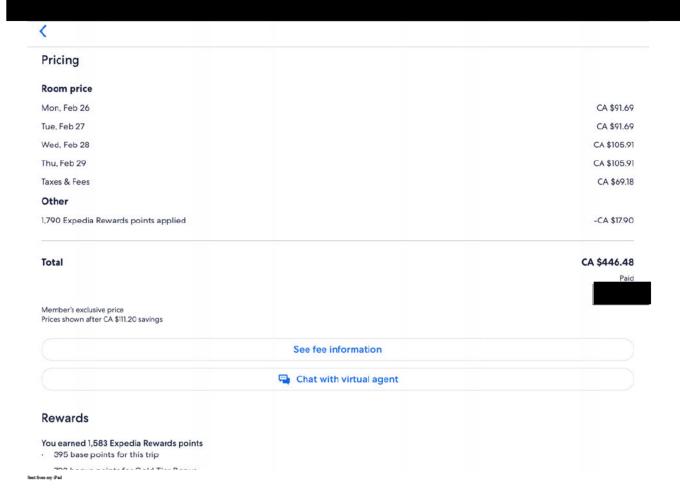

(Appendix C for USA, Appendix D for International).

|             |                                                                                                                                   |                             | llowanc                    | e OR Re        | ceipt)(A)                                             |               |                    |                                                                       |                    |                   |
|-------------|-----------------------------------------------------------------------------------------------------------------------------------|-----------------------------|----------------------------|----------------|-------------------------------------------------------|---------------|--------------------|-----------------------------------------------------------------------|--------------------|-------------------|
| <u>Date</u> | Description: (include purpose<br>of trip, mode of travel, starting<br>point, details of expenditure)                              | Cost<br>Effective<br>method | Allowance<br>Within Canada |                | With Receipt <u>or</u><br>Allowance Outside<br>Canada |               | Accom-<br>modation | <u>Transportation</u><br>(Flight, Car Rental,<br>Fuel, Parking, Taxi) | Other<br>(Itemize) | Mileage km<br>(E) |
|             | pomit, details of experientare/                                                                                                   | used?                       | Meal<br>Type               | Allow-<br>ance | Meal<br>Type                                          | <u>Amount</u> | (8)                | (C)                                                                   | (6)                |                   |
| 21-Feb-2024 | Daily Per Diems.                                                                                                                  | Yes                         | BLD-\$57.00                | \$57.00        |                                                       |               |                    |                                                                       |                    |                   |
| 22-Feb-2024 | Daily Per Diems and Taxi from SSP<br>to Edmonton Airport and flight from<br>Edmonton to Kelowna.                                  | Yes                         | BLD-\$57.00                | \$57.00        |                                                       |               |                    | \$290.51                                                              |                    |                   |
| 26-Feb-2024 | Flight from Kelowna to Edmonton.                                                                                                  | Yes                         |                            |                |                                                       |               |                    | \$419.08                                                              |                    |                   |
| 26-Feb-2024 | Taxi from Edmonton Airport to<br>Chateau Lacombe Hotel and Lunch<br>Per Diem.                                                     | Yes                         | L-\$17.00                  | \$17.00        |                                                       |               |                    | <b>\$</b> 40.25                                                       |                    |                   |
| 26-Feb-2024 | 4 nights accommodation at the<br>Chateau Lacombe Hotel in<br>Edmonton.                                                            | Yes                         |                            |                |                                                       |               | \$446.48           |                                                                       |                    |                   |
| 26-Feb-2024 | Taxi from Chateau Lacombe to private address and return.                                                                          | Yes                         |                            |                |                                                       |               |                    | <b>\$</b> 27.92                                                       |                    |                   |
| 27-Feb-2024 | Taxi from Chateau Lacombe to SSP and Daily Per Diems.                                                                             | Yes                         | BLD-\$57.00                | \$57.00        |                                                       |               |                    | <b>\$</b> 11.35                                                       |                    |                   |
| 27-Feb-2024 | Taxi from SSP to Children's Stollery<br>Hospital for Funding Announcement<br>and taxi from Chateau Lacombe to<br>private address. | Yes                         |                            |                |                                                       |               |                    | <b>\$</b> 17.91                                                       |                    |                   |
| 28-Feb-2024 | Daily Per Diems.                                                                                                                  | Yes                         | BLD-\$57.00                | \$57.00        |                                                       |               |                    |                                                                       |                    |                   |
| 29-Feb-2024 | Taxi from Chateau Lacombe to<br>Braven Steak House and Daily Per<br>Diems.                                                        | Yes                         | BLD-\$57.00                | \$57.00        |                                                       |               |                    | \$6.29                                                                |                    |                   |
|             | Total: (amount auto fills to                                                                                                      | page 1)                     |                            | \$302.00       |                                                       | \$0.00        | \$446.48           | \$813.31                                                              | \$0.00             | 0.00              |