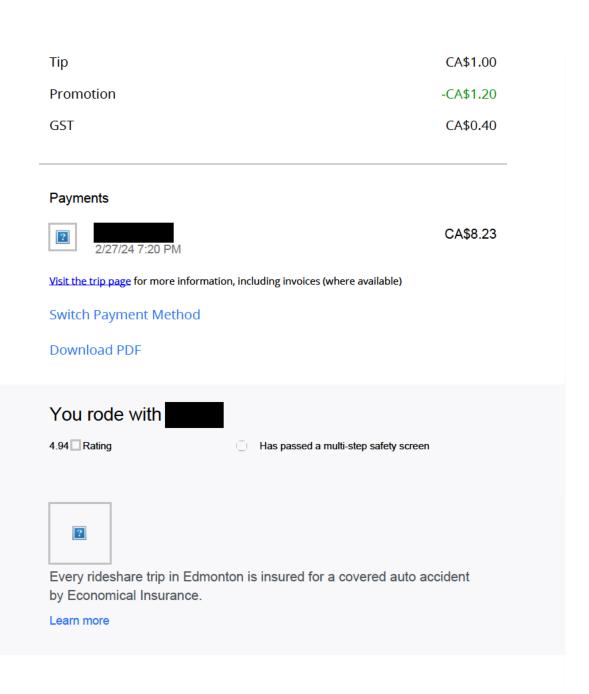

Sent from my Galaxy

----- Original message -----

From: Uber Receipts <noreply@uber.com> Date: 2/16/24 9:22 AM (GMT-07:00)

To:

Subject: Your Thursday evening trip with Uber

**Total** 

CA\$10.38

| Trip fare                  | CA\$6.24 |
|----------------------------|----------|
|                            |          |
| Subtotal                   | CA\$6.24 |
| Booking Fee                | CA\$2.24 |
| TNC fee recovery surcharge | CA\$0.45 |
| Tip                        | CA\$1.00 |
| GST                        | CA\$0.45 |
|                            |          |