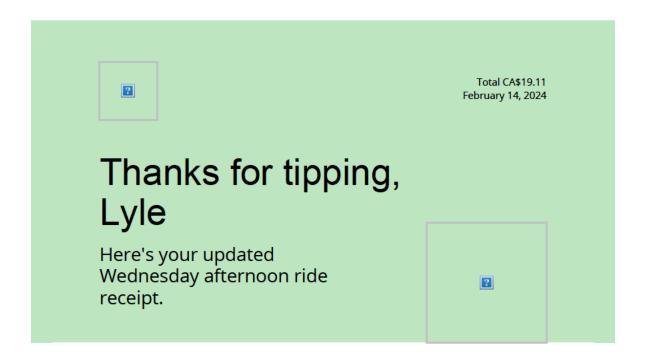

Sent from my iPad

Begin forwarded message:

From: Uber Receipts <noreply@uber.com>
Date: February 15, 2024 at 8:29:47 AM MST

To:

Subject: Your Wednesday afternoon trip with Uber

# **Total**

CA\$19.11

| Trip fare                  | CA\$14.56 |
|----------------------------|-----------|
| Subtotal                   | CA\$14.56 |
| Booking Fee                | CA\$2.24  |
| TNC fee recovery surcharge | CA\$0.45  |