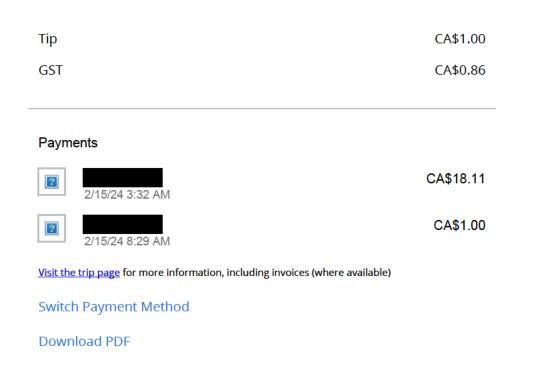

# **Total**

CA\$19.11

| Trip fare                  | CA\$14.56 |
|----------------------------|-----------|
| Subtotal                   | CA\$14.56 |
| Booking Fee                | CA\$2.24  |
| TNC fee recovery surcharge | CA\$0.45  |

Sent from my Galaxy

----- Original message -----

From: Uber Receipts <noreply@uber.com> Date: 2/16/24 9:22 AM (GMT-07:00)

To:

Subject: Your Thursday evening trip with Uber

**Total** 

CA\$10.38

| Trip fare                  | CA\$6.24 |
|----------------------------|----------|
|                            |          |
| Subtotal                   | CA\$6.24 |
| Booking Fee                | CA\$2.24 |
| TNC fee recovery surcharge | CA\$0.45 |
| Tip                        | CA\$1.00 |
| GST                        | CA\$0.45 |
|                            |          |