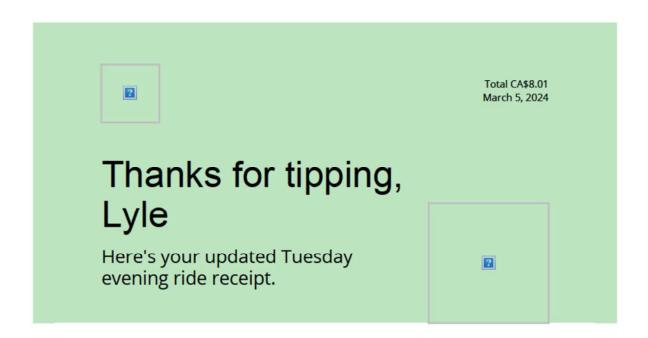

Sent from my Galaxy

----- Original message -----

From: Uber Receipts <noreply@uber.com> Date: 2/16/24 9:22 AM (GMT-07:00)

To:

Subject: Your Thursday evening trip with Uber

**Total** 

CA\$10.38

| Trip fare                  | CA\$6.24 |
|----------------------------|----------|
|                            |          |
| Subtotal                   | CA\$6.24 |
| Booking Fee                | CA\$2.24 |
| TNC fee recovery surcharge | CA\$0.45 |
| Tip                        | CA\$1.00 |
| GST                        | CA\$0.45 |
|                            |          |

## **Payments**

Visit the trip page for more information, including invoices (where available)

## Switch Payment Method