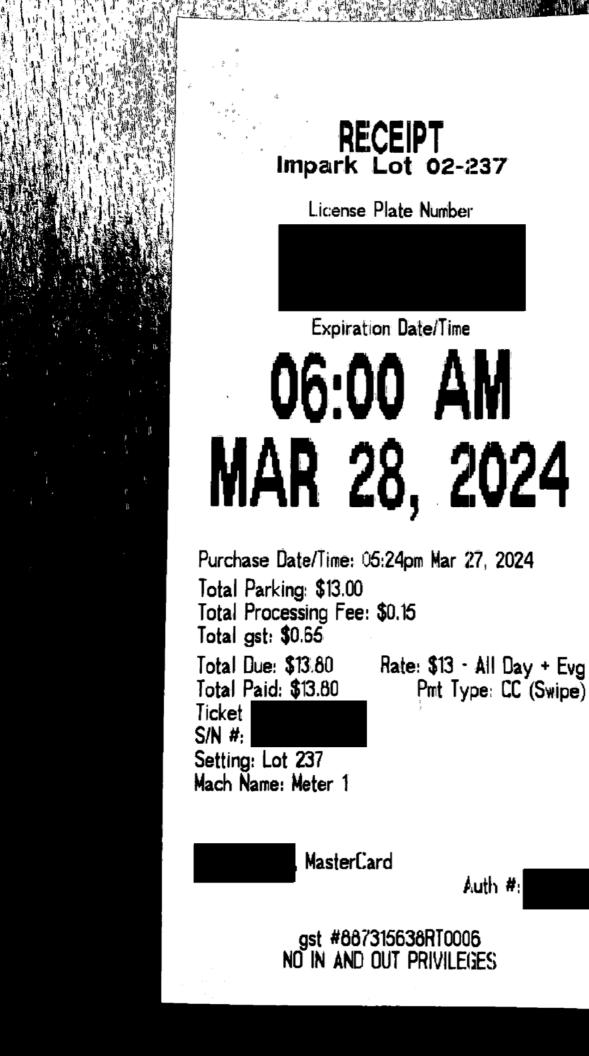

# RECEIPT

License Plate Number

# 06:00 AM APR 12, 2024

Purchase Date/Time: 03:41pm Apr 11, 2024 Total Parking: \$25.00

Total Processing Fee: \$0.15 Total gst: \$1.25

Total Due: \$26.40 Total Paid: \$26.40 Ticket S/N #:

26.40 Pmt Type: CC (Swipe)

Setting: Lot 237 Mach Name: Meter 1

#\*\*\*\*.

MasterCard

Auth #:

REÇU DE STATIONNEM

Rate: \$25 - All Day + Evg

PARKING RECEIPT **REÇU DE STATIONNEMENT** PARKING RECEIPT

|            |                                        | Room No.:Arrival:04-16-24Departure:04-18-24Page No.:1 of 2Folio No.:1 of 2Conf. No.:.Cashier No.:.Custom Ref.:. |         |
|------------|----------------------------------------|-----------------------------------------------------------------------------------------------------------------|---------|
| Company N  |                                        |                                                                                                                 |         |
| Group Name |                                        |                                                                                                                 |         |
| Guest Name | 9 :                                    |                                                                                                                 |         |
| Date       | Description                            | Charges                                                                                                         | Credits |
| 04-16-24   | Package Revenue                        | 159.00                                                                                                          |         |
| 04-16-24   | Destination Marketing Fee              | 4.35                                                                                                            |         |
| 04-16-24   | Room GST                               | 7.47                                                                                                            |         |
| 04-16-24   | Tourism Levy                           | 5.97                                                                                                            |         |
| 04-17-24   | Package Revenue                        | 159.00                                                                                                          |         |
| 04-17-24   | Destination Marketing Fee              | 4.35                                                                                                            |         |
| 04-17-24   | Room GST                               | 7.47                                                                                                            |         |
| 04-17-24   | Tourism Levy                           | 5.97                                                                                                            |         |
| 04-18-24   | Mastercard                             |                                                                                                                 | 353.58  |
|            | XXXXXXXXXXXXXXXXXXXXXXXXXXXXXXXXXXXXXX |                                                                                                                 |         |
|            |                                        |                                                                                                                 |         |