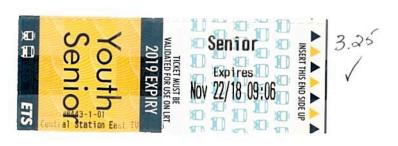

(Appendix C for USA, Appendix D for International).

|             | Description: (include purpose of trip, mode of travel, starting point, details of expenditure)                                      |                             | Meal (A                  | llowand                    | e OR Re      | ceipt)(A)                                 |                           |                                                                |                           |                   |
|-------------|-------------------------------------------------------------------------------------------------------------------------------------|-----------------------------|--------------------------|----------------------------|--------------|-------------------------------------------|---------------------------|----------------------------------------------------------------|---------------------------|-------------------|
| <u>Date</u> |                                                                                                                                     | Cost<br>Effective<br>method | Howard House and Company | Allowance<br>Within Canada |              | leceipt <u>or</u><br>ice Outside<br>inada | Accom-<br>modation<br>(B) | Transportation<br>(Flight, Car Rental,<br>Fuel, Parking, Taxi) | Other<br>(Itemize)<br>(D) | Mileage km<br>(E) |
|             | point, usuals of expellulating                                                                                                      | used?                       | Meal<br>Type             | Allow-<br>ance             | Meal<br>Type | Amount                                    | 7.57                      | (C)                                                            | 1-7                       | 41 4750-37        |
| 21-Nov-2018 | Mileage from residence to YQL and return to Chair the Finance and Audit & Risk Committee Meetings on November 22, 2018 in Edmonton. | Yes                         |                          |                            |              |                                           |                           |                                                                |                           | 40                |
| 21-Nov-2018 | Parking at YQL.                                                                                                                     | Yes                         |                          |                            |              |                                           |                           | \$16.00                                                        | /                         |                   |
| 21-Nov-2018 | Flight from YQL to YEG and return.                                                                                                  | Yes                         |                          |                            |              |                                           |                           | \$463.31                                                       | $\checkmark$              |                   |
| 21-Nov-2018 | Taxi from YEG to SSP.                                                                                                               | Yes                         | L-\$11.60                | \$11.60                    | /            |                                           |                           | \$60.00                                                        | /                         |                   |
| 21-Nov-2018 | ETS Fare from SSP to hotel.                                                                                                         | Yes                         |                          |                            |              |                                           |                           | \$3.25                                                         | /                         |                   |
| 21-Nov-2018 | 1 night accommodation.                                                                                                              | Yes                         | D-\$20.75                | \$20.75                    | ✓            |                                           | \$167.28                  | /                                                              |                           |                   |
| 22-Nov-2018 | ETS Fare from hotel to SSP.                                                                                                         | Yes                         |                          |                            |              |                                           |                           | \$3.25                                                         | /                         |                   |
| 27-Nov-2018 | Mileage from residence to YQL and return to attend Human Resources Committee Meeting on November 28, 2018 in Edmonton.              | Yes                         |                          |                            |              |                                           |                           |                                                                |                           | 40                |
| 27-Nov-2018 | Parking at YQL.                                                                                                                     | Yes                         |                          |                            |              |                                           |                           | \$16.00                                                        | /                         |                   |
| 27-Nov-2018 | Flight from YQL to YEG and return.                                                                                                  | Yes                         |                          |                            |              |                                           |                           | \$303.71                                                       | /                         |                   |
|             | Total: (amount auto fills to                                                                                                        | page 1)                     |                          | \$32.35                    | /            | \$0.00                                    | \$167.28                  | \$865.52                                                       | \$0.00                    | 80.00             |