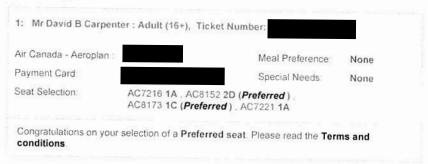

#### Passengers Mr David B Carpenter

| Flight From               |         | То                                    | Departure                   | Arrival                     | Air Transp.<br>Charges       | 447.00             |
|---------------------------|---------|---------------------------------------|-----------------------------|-----------------------------|------------------------------|--------------------|
|                           |         |                                       |                             |                             | Options                      | 0.00               |
| AC7216Lethbridg<br>AC8152 | 71.50   | Edmonton (YEG)<br>ection in Calgary - | 13:05<br>Wed 30-Nov<br>2016 | 16:05<br>Wed 30-Nov<br>2016 | Taxes, fees and charges      | 84.56              |
|                           |         |                                       |                             | EU HILLERE                  | Travel Insurance             | Purchase<br>travel |
| AC8173Edmontor            | n (YEG) | Lethbridge (YQL)                      | 19:10                       | 00:20                       |                              | insurance          |
| AC7221                    | - Conn  | ection in Calgary -                   | Thu <b>01-Dec</b> 2016      | Fri <b>02-Dec</b> 2016      | Grand Total Canadian dollars | \$531.56           |