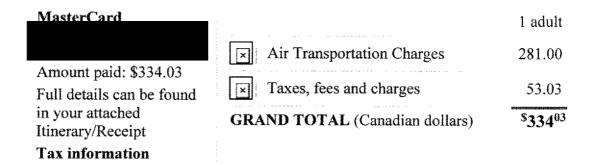

GRAND TOTAL (Canadian dollars)

<sup>5</sup>334<sup>03</sup>

| Image: Colleen A   Ticket Num   Air Canada |         | Seats<br>AC8144    | <b>4D</b>    |                                                             | 12 212    |
|--------------------------------------------|---------|--------------------|--------------|-------------------------------------------------------------|-----------|
| 🗵 Depart                                   |         |                    |              |                                                             |           |
|                                            |         |                    |              | Econor                                                      | ny - Flex |
| Monday<br>04 Mar, 2019                     |         | )hr53<br>iconomy H | Air Canada E | 14:13<br><b>Edmonton</b><br>Edmonton Int. (YEG),<br>Alberta |           |
| Purchase s                                 | summary |                    |              |                                                             |           |

# Baggage allowance

GST no. 10009-2287 RT0001 \$15.91

### **Carry-on Baggage**

On flights operated by Air Canada, Air Canada Rouge or Air Canada Express, you may carry with you in the cabin 1 standard item (max. size:  $23 \times 40 \times 55$  cm [ $9 \times 15.5 \times 21.5$  in]) and 1 personal item (max. size:  $16 \times 33 \times 43$  cm [ $6 \times 13 \times 17$  in]). Your carry-on baggage must be light enough that you can store it in the overhead bin unassisted. See our complete carry-on baggage policy.