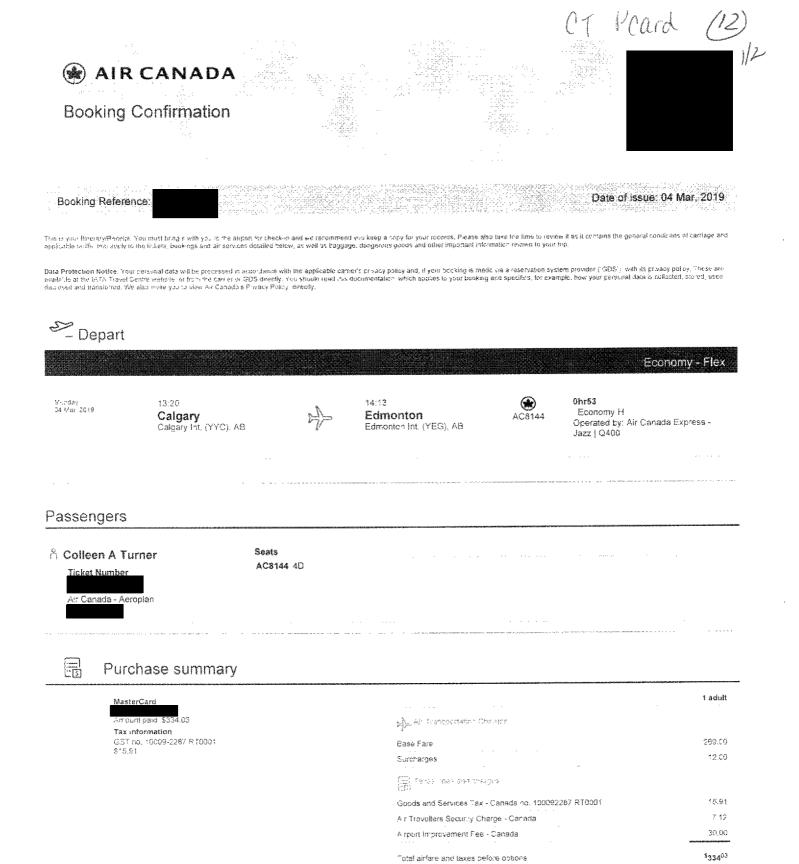

GRAND TOTAL (Canadian dollars)

<sup>5</sup>334<sup>03</sup>

| Image: Colleen A   Ticket Num   Air Canada |         | Seats<br>AC8144    | <b>4D</b>    |                                                             | 12 212    |
|--------------------------------------------|---------|--------------------|--------------|-------------------------------------------------------------|-----------|
| 🗵 Depart                                   |         |                    |              |                                                             |           |
|                                            |         |                    |              | Econor                                                      | ny - Flex |
| Monday<br>04 Mar, 2019                     |         | )hr53<br>iconomy H | Air Canada E | 14:13<br><b>Edmonton</b><br>Edmonton Int. (YEG),<br>Alberta |           |
| Purchase s                                 | summary |                    |              |                                                             |           |

# Baggage allowance

GST no. 10009-2287 RT0001 \$15.91