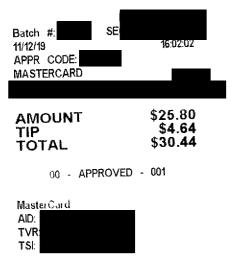

https://rppa-appr.ca/

| BUS - Tu             | esday, November 12 2019                                   | Add To Calendar |                                    |
|----------------------|-----------------------------------------------------------|-----------------|------------------------------------|
| Red Arrov            |                                                           |                 |                                    |
| Depart               | Calgary, Alberta Weather                                  | Arrive          | Edmonton, Alberta Weather          |
|                      | 04:30 PM Tuesday, November 12 2019                        |                 | 07:50 PM Tuesday, November 12 2019 |
| Duration:<br>Status: | 3 hour(s) and 20 minute(s) Nor<br>Confirmed               | n-stop          |                                    |
| Remarks:             | RED ARROW BUS CONFIRM<br>CALGARY DOWNTOWN 205<br>SEAT 12A |                 | EDMONTON DOWNTOWN 10014 104ST      |