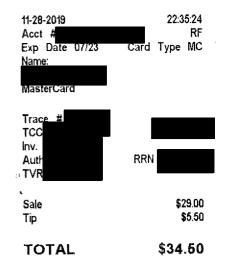

## SALE

| 11-13-20 <u>19</u><br>Acct #<br>Exp Date 07723<br>Name: MACNEILL/CA<br>MasterCard | 20:17:41<br>C<br>Card Type MC<br>THERINE |
|-----------------------------------------------------------------------------------|------------------------------------------|
| Trace#<br>TCC<br>Inv.<br>Auth<br>TVR<br>TC                                        | TCD 0124<br>RRN<br>TSI E800              |
| Sale<br>Tip                                                                       | \$28.40<br>\$5.60                        |
| TOTAL                                                                             | \$34.00                                  |