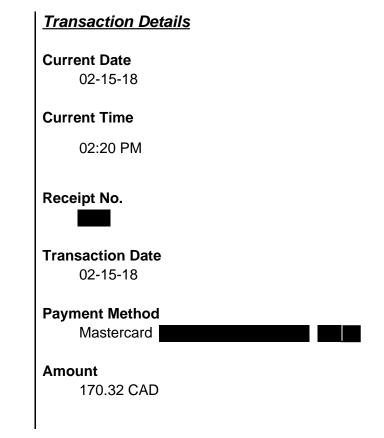

Merchant ID Transaction ID **Approval Code** Approval Amount 198.44

Credit Card #

Swiped

**Capture Method Transaction Amount** 

19844 - 2812 170.32

Claiming only \$170.32

Page No. 1 of 1

Claiming only \$170.32

Page No. 1 of 1