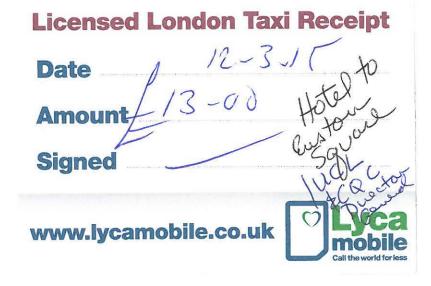

#### 1) Travel expenses

Includes local and out of province/country travel expenses. Other travel includes items such as taxis, parking mileage, car rental and other expenses related to travel.