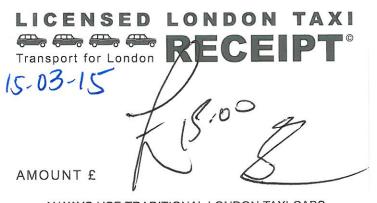

#### 1) Travel expenses

Includes local and out of province/country travel expenses. Other travel includes items such as taxis, parking mileage, car rental and other expenses related to travel.