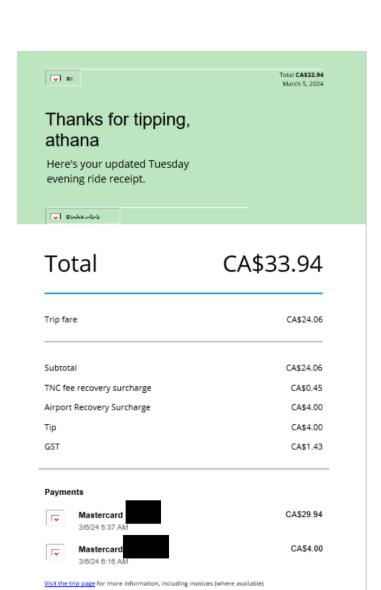

# **AHS Executive Expenses Report Expenses**

| Claimant Name             | Claimant Title                   | Claimant   | Expense            |          |                     |                  |               |      |           |          |          |
|---------------------------|----------------------------------|------------|--------------------|----------|---------------------|------------------|---------------|------|-----------|----------|----------|
|                           |                                  | Location   | <b>Claim Total</b> |          |                     |                  |               |      |           |          |          |
| MENTZELOPOULOS, ATHANA    | AHS President & CEO              | Edmonton   | \$ 162.05          |          |                     |                  |               |      |           |          |          |
| Expense Date              | Business reason                  | Expense    | Expense            | Amount   | From Location       | To Location      | Justification | # of | # of      | Attendee | Trip     |
|                           |                                  | Location   | Туре               |          |                     |                  |               | days | Attendees | Name(s)  | Distance |
| 3/4/2024                  | Government of Alberta Meeting in | AB - Other | Taxi               | \$ 20.02 | Calgary Red Arrow   | Hotel - Delta    |               | 1    |           |          |          |
|                           | Calgary                          | Zones      |                    |          | Depot               | Calgary South    |               |      |           |          |          |
| 3/5/2024                  | Government of Alberta Meeting in | AB - Other | Meals Per          | \$ 24.00 |                     |                  |               | 1    |           |          |          |
|                           | Calgary                          | Zones      | Diem               |          |                     |                  |               |      |           |          |          |
| 3/5/2024                  | Government of Alberta Meeting in | AB - Other | Taxi               | \$ 22.09 | Southport Tower     | McDougall Centre |               | 1    |           |          |          |
|                           | Calgary                          | Zones      |                    |          |                     | in Calgary       |               |      |           |          |          |
| 3/5/2024                  | Government of Alberta Meeting in | AB - Other | Taxi               | \$ 33.94 | McDougall Centre in | Calgary Airport  |               | 1    |           |          |          |
|                           | Calgary                          | Zones      |                    |          | Calgary             |                  |               |      |           |          |          |
| 3/6/2024                  | Government of Alberta Meeting in | AB - Other | Taxi               | \$ 62.00 | Edmonton Airport    | Home             |               | 1    |           |          |          |
|                           | Calgary                          | Zones      |                    |          |                     |                  |               |      |           |          |          |
| Approver(s) for the claim | Approval Status                  | Approval   |                    |          |                     |                  |               |      |           |          |          |
|                           |                                  | Date       |                    |          |                     |                  |               |      |           |          |          |
| Approval kept on file     | Approve                          | 11-Mar-24  |                    |          |                     |                  |               |      |           |          |          |