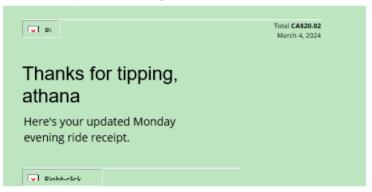

# Total

# CA\$20.02

| Trip fare                  | CA\$15.39 |
|----------------------------|-----------|
| Subtotal                   | CA\$15.39 |
| Booking Fee                | CA\$0.37  |
| TNC fee recovery surcharge | CA\$0.45  |
| Tip                        | CA\$3.00  |
| GST                        | CA\$0.81  |
|                            |           |

#### Payments

UberX 10.58 kilometers | 17 min