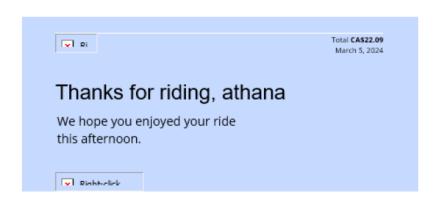

# **Total**

CA\$22.09

Trip fare CA\$20.59 Subtotal CA\$20.59 TNC fee recovery surcharge CA\$0.45 GST CA\$1.05

#### Payments

CA\$22.09

Visit the trip page for more information, including invoices (where available)

**Switch Payment Method** 

UberX 14.82 kilometers | 24 min