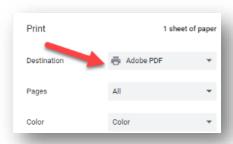

4. To save your certificate as a PDF, click the printer icon and choose Adobe PDF.