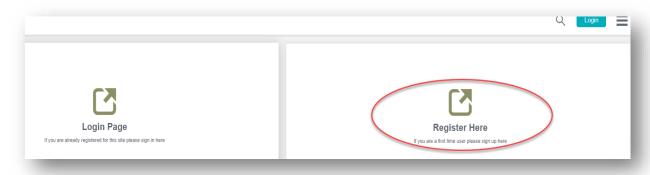

# **Step #2: Create Your Account**

1. Click **Register Here**. This brings up the account sign-up information.

- 2. Fill out all of the fields and click Sign Up.
  - a. Once you click Sign Up you will be sent an email address verification email.