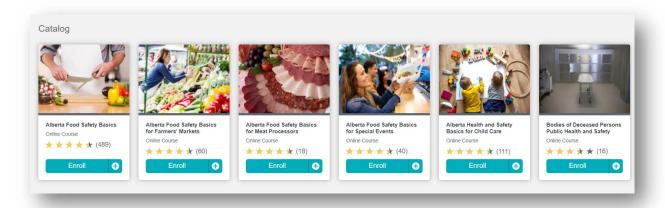

- 1. From the landing page, Click **Catalog** or scroll down the page to see the catalog.
- 2. Find the course you would like to take and click **Enroll**.
  - You can always stop and then restart a course. Courses take 1 to 2 hours to complete.