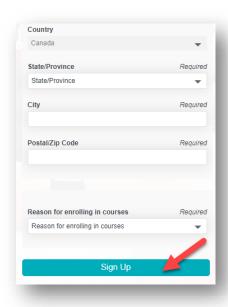

# **Step #2: Create Your Account**

1. Click **Register Here**. This brings up the account sign-up information.

- 2. Fill out all of the fields and click Sign Up.
  - a. Once you click Sign Up you will be sent an email address verification email.