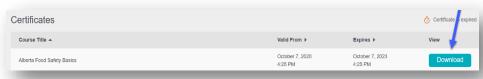

## **Step #5: View and Print Your Certificate**

1. Click **Certificates** on the main page. A list of your certificates will be displayed.

2. Click Download.

3. Open the downloaded certificate and then click the printer icon.