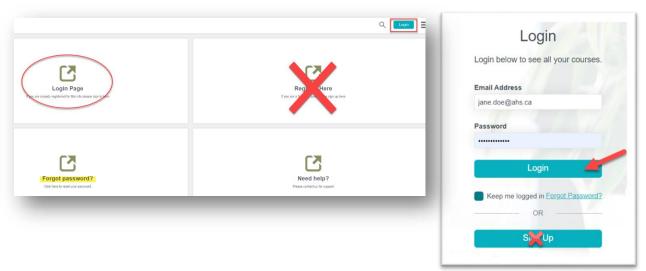

# **Step #2: Create Your Account**

1. Click **Register Here**. This brings up the account sign-up information.

- 2. Fill out all of the fields and click Sign Up.
  - a. Once you click Sign Up you will be sent an email address verification email.

# **Troubleshooting**

- a. If you do not receive a confirmation email and have tried to login from the website and it didn't work, you can contact us at <a href="mailto:ahs.she@ahs.ca">ahs.she@ahs.ca</a>.
- b. Once you have your account, do not click on Sign Up when logging in.
- c. To reset your password, click Forgot Password?