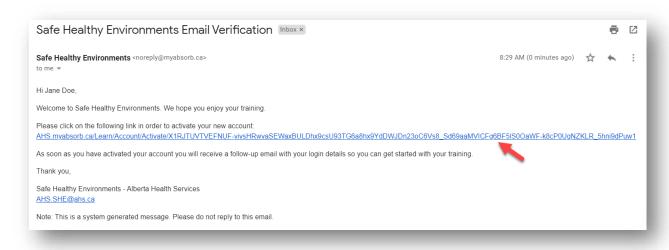

## **Step #3: Logging into Your Account**

- 1. Open the verification email.
- 2. Click on the link in the email to activate your account. A pop-up will appear that your account has been activated.
  - a. You will also receive a confirmation email that your account has been activated. This email will provide a direct link to access the training.