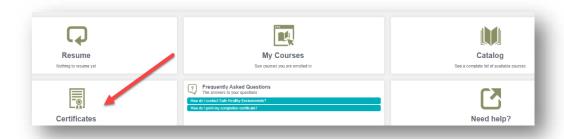

## **Step #5: View and Print Your Certificate**

1. Click **Certificates** on the main page. A list of your certificates will be displayed.

2. Click Download.

3. Open the downloaded certificate and then click the printer icon.