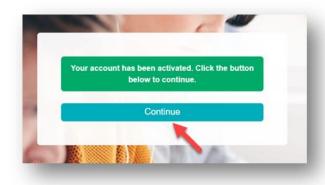

## **Step #3: Logging into Your Account**

- 1. Open the verification email.
- 2. Click on the link in the email to activate your account. A pop-up will appear that your account has been activated.
  - a. You will also receive a confirmation email that your account has been activated. This email will provide a direct link to access the training.

#### 3. Click Continue.

4. Review the Terms & Conditions and then click I Agree.

5. You will be directed to the landing page.