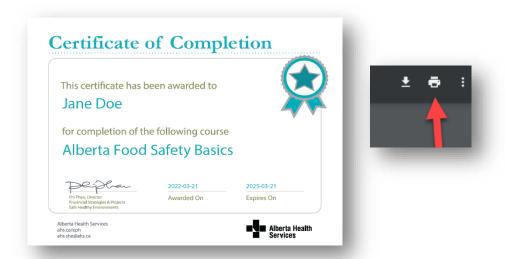

## **Step #5: View and Print Your Certificate**

1. Click **Certificates** on the main page. A list of your certificates will be displayed.

2. Click Download.

3. Open the downloaded certificate and then click the printer icon.