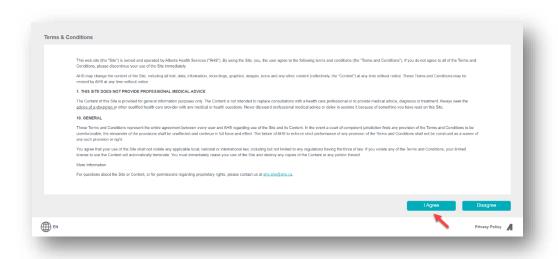

#### 3. Click Continue.

4. Review the Terms & Conditions and then click I Agree.

5. You will be directed to the landing page.