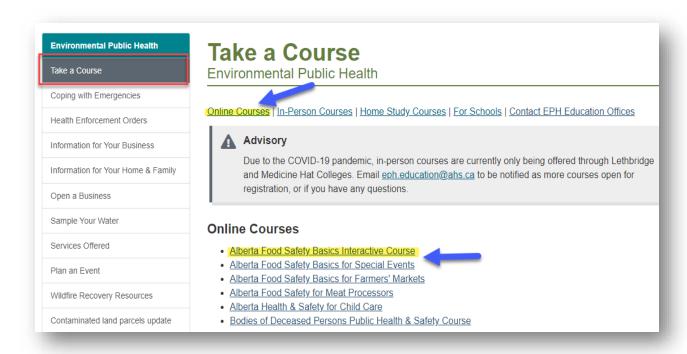

### Step #1: Access the website

- 1. Click on the website link to access our course offerings.
- Website: www.ahs.ca/ephed
- 2. Click **Online Courses** at the top of the page.
- Click on the course you would like to take (e.g. Alberta Food Safety Basics Interactive Course).