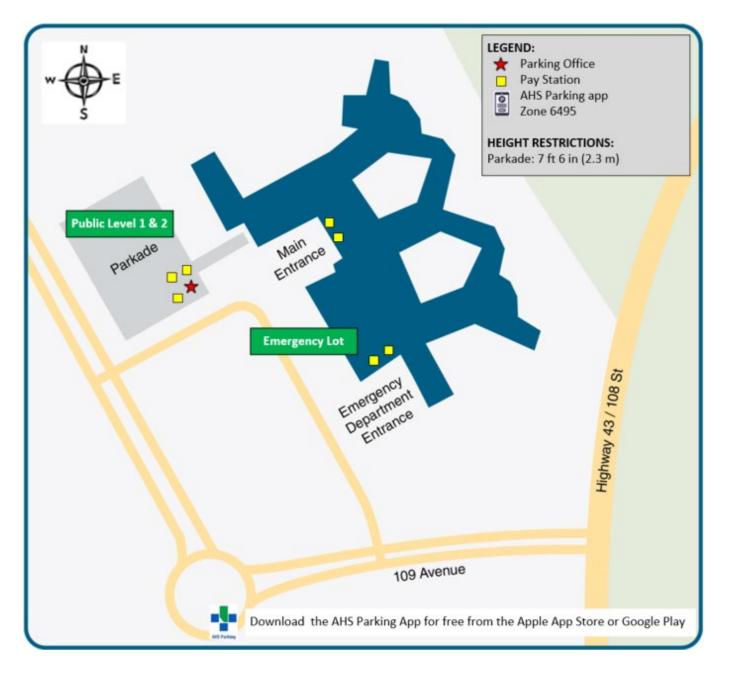

### **Vehicle and Height Restrictions**

Height restrictions: Parkade: 2.3 meters (7 ft. 6 in.)

# **Accessible Parking Locations**

Parkade:Accessible parking stalls are located on each level closest to the hospital entrance.Emergency Lot:Accessible parking stalls are located close to the emergency entrance.

#### PAY BY PHONE

Parking payment can be made using a smart phone. Download the AHS Parking app (search **AHS Parking** on the Android or Apple IOS app store) and use **zone 6495.** Parking can be extended using the app. A valid credit card is required.

#### PAYSTATIONS

Pay stations accept Canadian coins (5¢, 10¢, 25¢, \$1, \$2) or credit card (Visa, MasterCard, American Express). Maximum 28 Canadian coins per transaction, no pennies. Pay stations provide no change.