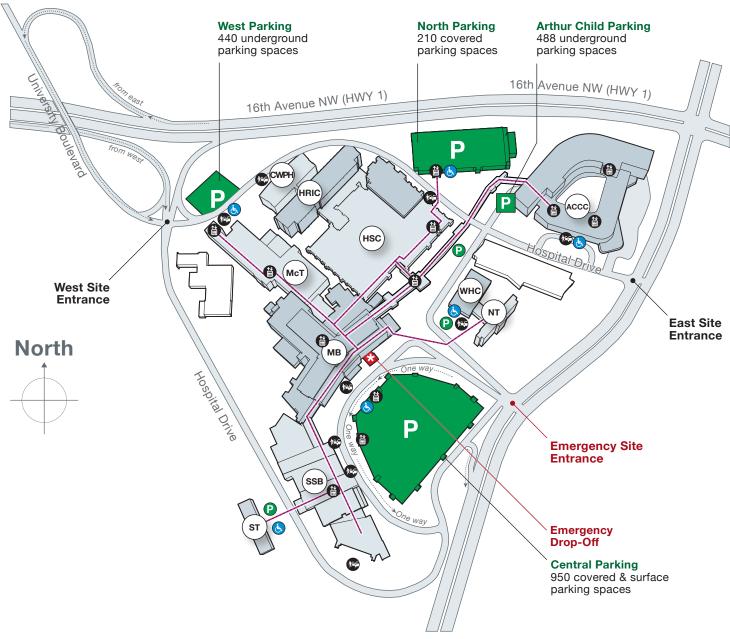

## **Visiting Foothills Medical Centre Campus**

For all Emergencies use the Emergency Site Entrance on 29th Street and go to the Emergency Drop-Off

| To Visit Building                        | Best Parking & Site Entrance                        | Legend                                                                                                                                                           |
|------------------------------------------|-----------------------------------------------------|------------------------------------------------------------------------------------------------------------------------------------------------------------------|
| Arthur Child Comprehensive Cancer Centre | Use Arthur Child Parking & East or West Entrance    | P Primary parking lots                                                                                                                                           |
| MB Main Building                         |                                                     | P Secondary surface parking Drop-Off                                                                                                                             |
| NT North Tower                           |                                                     | Foothills Trail: pathway of connected                                                                                                                            |
| ST South Tower                           | Use Central Parking & West or<br>Emergency Entrance | corridors that will take you to any building                                                                                                                     |
| SSB) Special Services Building           |                                                     | Parking Payment & Accessibility                                                                                                                                  |
| WHC Women's Health Centre                |                                                     | <ul> <li>Any pay station can be used to pay for any lot.</li> <li>Pay stations are located in all parking areas and most</li> </ul>                              |
| McT McCaig Tower                         | Use West Parking & West Entrance                    | <ul><li>building entrances.</li><li>Pay stations accept cash and all major credit cards.</li><li>Accessible parking is available in all public parking</li></ul> |

lots and secondary surface lots.

**Use North Parking & East Entrance**