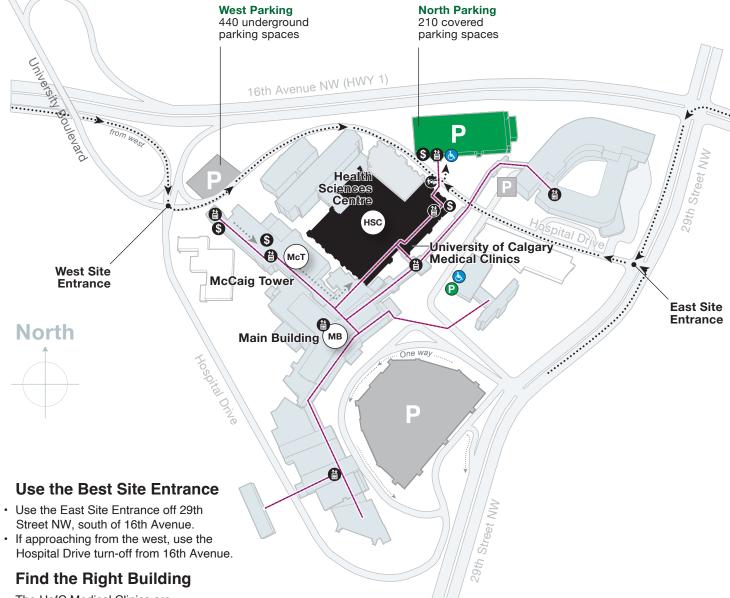

# Parking & Drop-Off

- · The North Parking Lot is the best option.
- If parking is not available in the North Parking Lot, then use West Parking.
- The best drop off point is located at the Health Sciences Centre North Entrance, eastbound to Hospital Drive.

## Getting to the Health Sciences Centre from West Parking

- Follow the Foothills Trail signage through the McCaig Tower and the Main Building to get to the Health Sciences Centre.
- You will arrive at the Health Sciences Centre on the 1st Floor.
- For the UofC Medical Clinics, follow the "UCMC" signage.

# Getting to the Health Sciences Centre from North Parking

- Enter the Health Sciences Centre, connected directly to to North Parking from the 3rd Floor via the bridge and Ground Floor of the parkade.
- You will enter the Health Sciences Centre on the 1st Floor from the bridge, or on the Ground Floor.
- For the UofC Medical Clinics, follow the "UCMC" signage

### Legend

Best drop-off point

Accessible parking

Elevator

 Site Connector: pathway of connected corridors that will take you to any building

Pay by plate meter