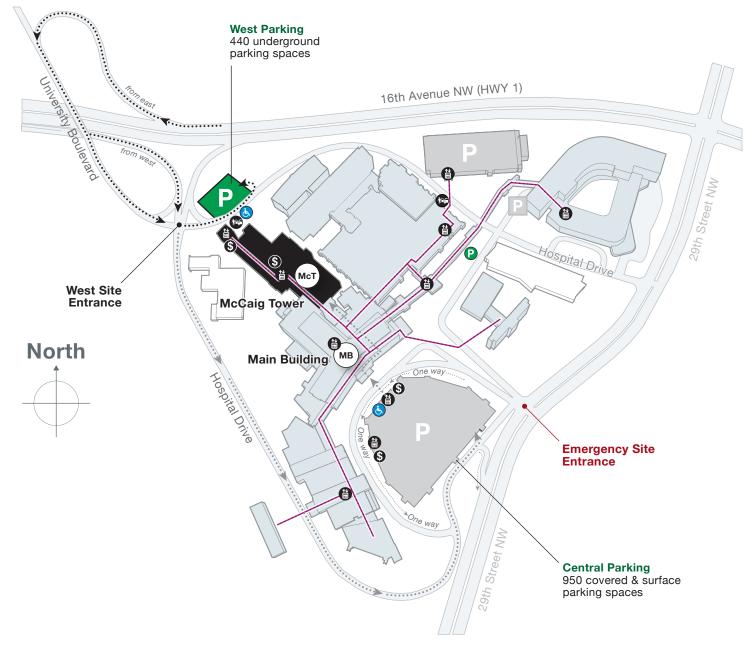

#### **Use the Best Site Entrance**

- · Use the West Site Entrance.
- If arriving from 16th Avenue travelling west, take the University Boulevard interchange from the far right-hand lane. Turn left onto University Boulevard and drive to the hospital.
- If arriving from 16th Avenue travelling east, turn onto Hospital Drive from the right-hand lane.
- At the West Site Entrance intersection, travel east and drive to parking

### Parking & Drop-Off

- The West Parking Lot is the best parking option
- If parking is not available in the West Parking Lot, then use Central Parking.

# Getting to the McCaig Tower from West Parking

 The McCaig Tower is connected directly to West Parking from all parkade floors via the elevator. Take the elevator to the Ground Floor where you will enter into the McCaig Tower.

## Getting to the McCaig Tower from Central Parking

- The Central Parking Lot is located next to the Main Building.
- From the Main Building, follow the Foothills Trail until you arrive at the McCaig Tower.
- You will arrive at the McCaig Tower on the Main Floor.

### Legend

Primary parking lots

Secondary surface parking

Best drop-off point

Accessible parking

Elevator

 Site Connector: pathway of connected corridors that will take you to any building

\$ Pay by plate meter