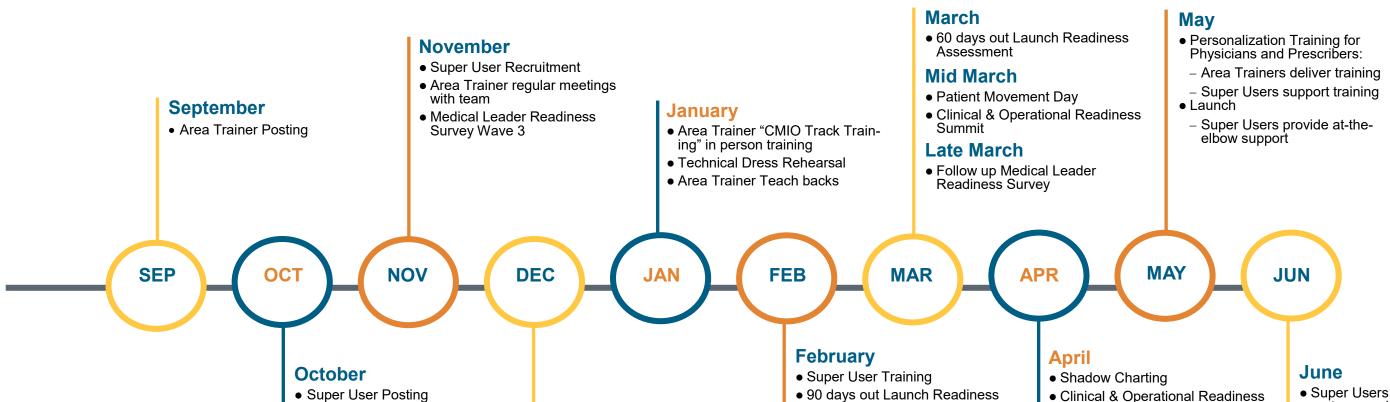

## Connect Care: Wave 2/3 Physician Timeline 2019-2020

Area Trainer Recruitment

Super User Recruitment

**December** 

• Area Trainer onboarding sessions

Assessment

Additional Super User Training if

Super Users provide broader support as needed

## Mid to Late June

• Basic Training for Physicians and

Area Trainers deliver training

Super Users support training

• 30 days out Launch Readiness

Workflow Dress Rehearsal

Prescribers:

Assessment

- Optimization for Physicians and Prescribers completed
- Area Trainers deliver training
- Super Users support training

Connect Care
\*Last updated October 2019
Subject to Change