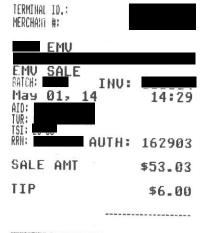

|                                                         |         |           | Travel (1)    |                 |                 | 1                                  |                                                          |              |
|---------------------------------------------------------|---------|-----------|---------------|-----------------|-----------------|------------------------------------|----------------------------------------------------------|--------------|
| Source<br>Date Document Purpose                         | Airfare | Meals     | Accommodation | Other<br>Travel | Total<br>Travel | Professional<br>Development<br>(2) | Working<br>Sessions<br>Hosting and<br>Hospitality<br>(3) | Other<br>(4) |
| May-14 Expense Claim Meetings<br>May-14 P-Card Meetings | 286     | 125<br>59 | 357           | 650<br>680      | 775<br>1,382    |                                    |                                                          |              |
| otal                                                    | \$ 286  | \$ 184    | \$ 357        | \$ 1,331        | \$ 2,157        | \$ -                               | \$ -                                                     | \$           |