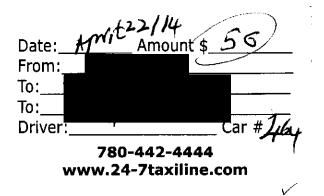

#### **EXPENSE CLAIM DETAILS**

| E                                                                                                                                                                                                        | Enter Finance Coding 101 0306 71552000133                                                                                                                                        |                       |                 |                     |                         |                         |              |                  |                  |                                     |               |                                              |                       |                 |
|----------------------------------------------------------------------------------------------------------------------------------------------------------------------------------------------------------|----------------------------------------------------------------------------------------------------------------------------------------------------------------------------------|-----------------------|-----------------|---------------------|-------------------------|-------------------------|--------------|------------------|------------------|-------------------------------------|---------------|----------------------------------------------|-----------------------|-----------------|
|                                                                                                                                                                                                          | incurred are for multiple FC's please use pages 2B, slip, DO NOT separate any taxes (eg. GST). Secor                                                                             |                       |                 |                     |                         |                         |              |                  |                  |                                     | ise these add | ditional pages                               | . Enter tota          | 1\$             |
| SECTION                                                                                                                                                                                                  | B: TRAVEL EXPENSES NOTE: If expens                                                                                                                                               | es do not fal         | l into these ca | tegories such a     | s Hospitality, We       | orking Session          | Reloca       | tion, Continuing | Education, Busin | ess insurance go                    | to SECTION C  |                                              |                       |                 |
| Select from dropdown (column <b>Prov</b> ) where expenses were incurred (Out of N.America = Inter!) Ensure separate lines are used for claim items that differ in Province, US and Out of North America. |                                                                                                                                                                                  |                       |                 |                     |                         |                         |              |                  |                  | hod Used" Co<br>in this column      |               | UIRED.                                       |                       |                 |
|                                                                                                                                                                                                          | Business Reason for Travel - Detailed Description                                                                                                                                | Prov, US,<br>or       | Mathat in       |                     | F                       | urther Exp              | lanatio      |                  |                  | ationale is Re                      |               | on on this pag                               | je                    |                 |
| Date                                                                                                                                                                                                     | Required (include destination, who attended-(if meal),                                                                                                                           | Out of                | What is travel  | Cost                |                         | Meal (Allowance OR Rece |              |                  |                  | eing claimed is<br>it stated in App |               | Rental Carl                                  |                       |                 |
| dd-mmm-yy                                                                                                                                                                                                | why travel was necessary and detailed explanation of reason) A description of just "Meeting" will be returned for clarification                                                  | N.Amer<br>where       | related<br>to?  | Effective<br>Method | Meal All                | owance                  |              | with Receipt     |                  | ationale is required                |               | Bus/LRT/<br>Parking /                        | Per Diem<br>Allowance | Mileage<br>(km) |
|                                                                                                                                                                                                          | A description of just incenting was be returned for charmication                                                                                                                 | expenses<br>incurred? |                 | Used?<br>Y/N        | Meal Type with<br>value | Allowance               | Meal<br>Type | with receipt     | Airfare          | Hotel                               | Taxi          | Fuel                                         |                       |                 |
| 30-03-14                                                                                                                                                                                                 | Taxi to Edmonton International Airport for trip to Toromo                                                                                                                        | AB                    | Conf            | Yes                 |                         |                         |              |                  |                  |                                     | \$51.00       |                                              |                       |                 |
| 30-03-14                                                                                                                                                                                                 | Hotel for 3 nights in Toronto to attend Ontario Public Health Convention                                                                                                         | ON                    | Conf            | Yes                 | D-\$20.75               | \$20.75                 |              |                  |                  | \$588.15                            |               |                                              |                       |                 |
| 31-Mar-14                                                                                                                                                                                                | Taxi from Pearson Airport to Hotel                                                                                                                                               | ON                    | Conf            | Yes                 | D-\$20.75               | \$20.75                 |              |                  |                  |                                     | \$63,00       |                                              |                       |                 |
| 1-Apr-14                                                                                                                                                                                                 | Dinner                                                                                                                                                                           | ON                    | Conf .          | Yes                 | D-\$20.75               | \$20.75                 |              |                  |                  |                                     |               |                                              |                       |                 |
| 2-Apr-14                                                                                                                                                                                                 | Taxi from Hotel to Pearson Airport                                                                                                                                               | ON                    | Conf            | Yes                 |                         |                         |              |                  |                  |                                     | \$70.00       |                                              |                       |                 |
| 2-Apr-14                                                                                                                                                                                                 | Taxi from Edmonton International Airport to Residence                                                                                                                            | AB                    | Conf            | Yes                 |                         |                         |              |                  |                  |                                     | \$60.00       |                                              |                       |                 |
|                                                                                                                                                                                                          |                                                                                                                                                                                  |                       |                 |                     |                         |                         |              |                  |                  |                                     |               |                                              |                       |                 |
|                                                                                                                                                                                                          |                                                                                                                                                                                  |                       |                 |                     |                         |                         |              |                  |                  |                                     |               |                                              |                       |                 |
|                                                                                                                                                                                                          | SUBTOTALS                                                                                                                                                                        |                       |                 |                     |                         | \$62.25                 |              |                  |                  | \$588.15                            | \$244,00      |                                              |                       | Total Kms       |
| •                                                                                                                                                                                                        | MILEAGE - Business Kilom  → details of travel location to & from must                                                                                                            |                       |                 | •                   |                         | mn                      |              | :                | Ent              | er \$0.505 km, \$                   |               | i<br>ate per Union<br><i>Mileage detai</i> t |                       |                 |
|                                                                                                                                                                                                          | Rates applicable \$0.505 per km for under 5,000km                                                                                                                                |                       |                 |                     |                         |                         |              |                  |                  |                                     |               | _                                            | Mileage \$            |                 |
|                                                                                                                                                                                                          | Table Was to Citizen A. D. C. E. T.                                                                                                                                              |                       |                 | A 1 Per - 1         | 21 1                    |                         |              |                  |                  |                                     |               | Тгаче                                        | i \$ Subtotal         | \$894.40        |
| N                                                                                                                                                                                                        | Note: Total will auto fill into pg 1, Section E, if form completed electronically - Additional pg 2's can be found after Page 3  Auto fills on page 1 - TOTAL TRAVEL \$ \$894.40 |                       |                 |                     |                         |                         |              |                  |                  |                                     |               |                                              |                       |                 |
|                                                                                                                                                                                                          | Rationale is Required for expenses that are not Cost Effective                                                                                                                   |                       |                 |                     |                         |                         |              |                  |                  |                                     |               |                                              |                       |                 |
| (Any anai                                                                                                                                                                                                | Any analysis supporting the method to assess cost effectiveness should be attached to the claim form)                                                                            |                       |                 |                     |                         |                         |              |                  |                  |                                     |               |                                              |                       |                 |
|                                                                                                                                                                                                          |                                                                                                                                                                                  |                       |                 |                     |                         |                         |              |                  |                  |                                     |               |                                              |                       |                 |
|                                                                                                                                                                                                          |                                                                                                                                                                                  |                       |                 |                     |                         |                         |              |                  |                  |                                     |               |                                              |                       |                 |
| <u> </u>                                                                                                                                                                                                 | - 2A of 3 -                                                                                                                                                                      |                       |                 |                     |                         |                         |              |                  |                  |                                     |               |                                              |                       |                 |