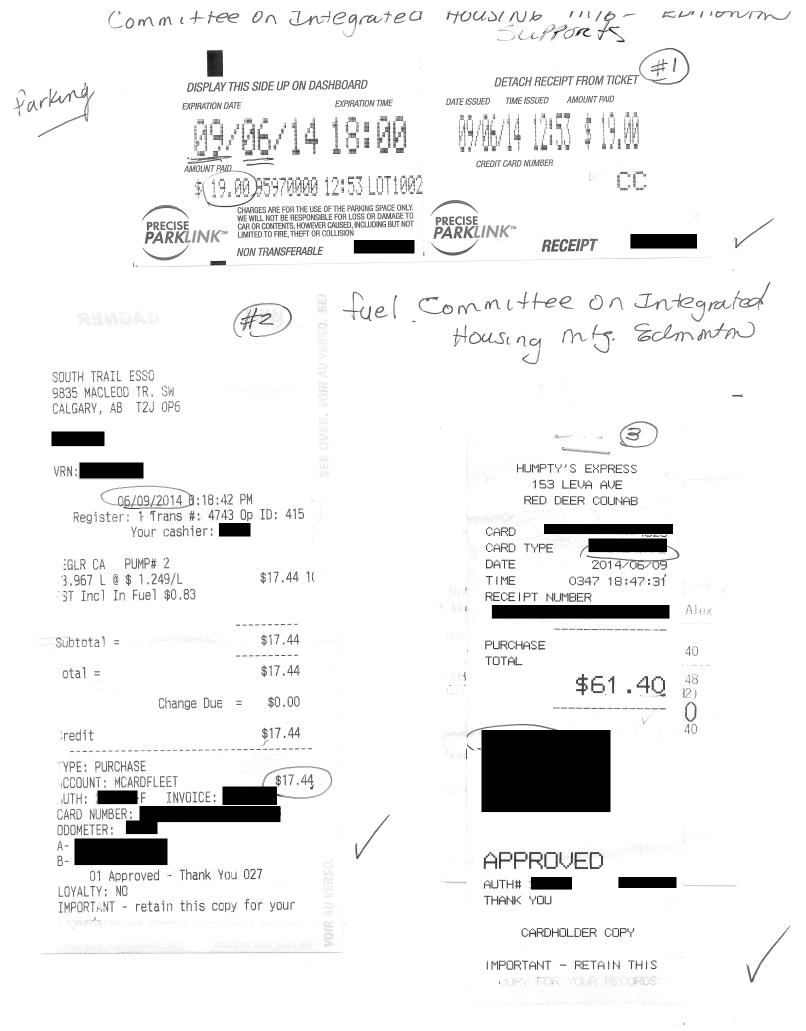

### 1) Travel expenses

Includes local and out of province/country travel expenses. Other travel includes items such as taxis, parking mileage, car rental and other expenses related to travel.