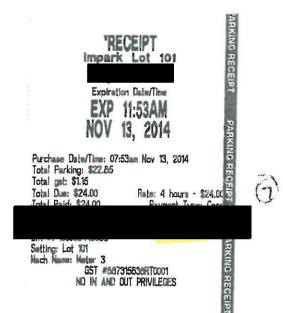

#### November 13, 2014 (\$24.00)

 Parking at the Legislature Building to attend meeting with the Minister and Deputy Minister.

100 Mackensic rang boad Fort Macra. AB 191412 786-735-5050

TAYL: 14.76023374