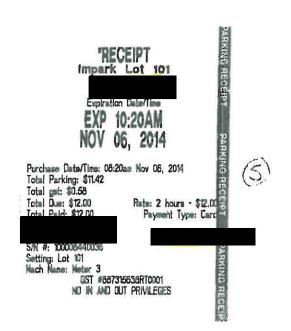

# October 21, 2014 (\$18.00)

Parking at ATB Place to attend meeting with the Acting Deputy Minister.

impark Lot 101 Stall #14 Expiration Date/Time **EXP 06:05PM** 

Payment Type: Care Purchase Date/Time: 03:05pm Oct 21, 2014 Total Parking: \$17.14 Total gat: \$0.86 Total Due: \$15.00 Total Paid: \$16.00

Setting: Lot 101 Hach Name: Meter 3 GST #687316638RT0001 NO IN AND OUT PRIVILEGES

ASSOCIATED LAB 404-35 AVENUE N L 12E2K7 CALGAR! AB 22143180

111:

PURCHASE

1111 46.24.20

10 11-2014 Acct # Exp Date

Name: VICKIE KAMINSKI 40000000041u1 1