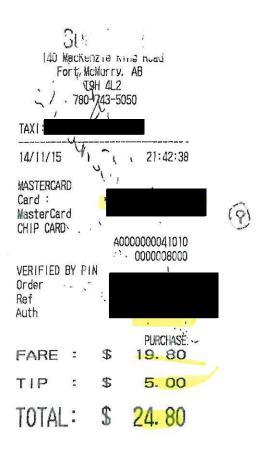

### November 16 2014 (\$26.70)

Taxi with VP Community Engagement & Communications from Fort McMurray Airport to Hotel met with staff and toured the hospital; also attended and brought greetings on behalf of AHS at the Festival of Trees Gala.