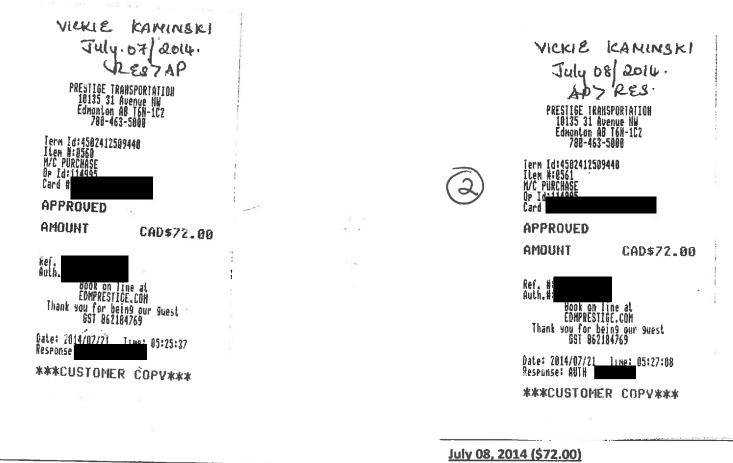

- July 07, 2014 (\$72.00)
  - Taxi from Residence to Edmonton Airport to work from the Calgary office.

• Taxi from Edmonton Airport to Residence worked from the Calgary office.