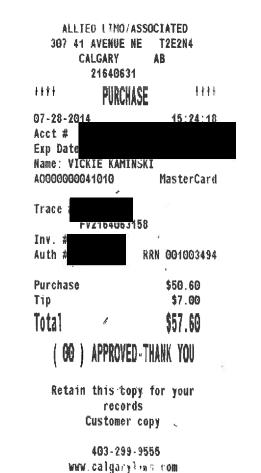

### July 28, 2014 (\$57.60)

in.

• Taxi from Calgary Airport to International Hotel to attend meeting regarding the Calgary Cancer Centre.