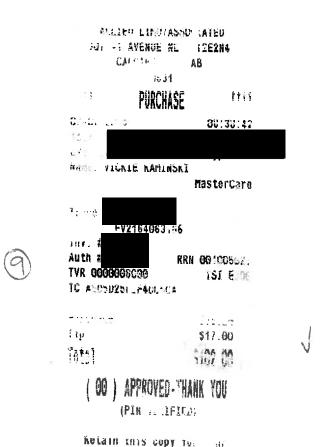

#### July 7, 2014 (\$102.00)

 Taxi from Calgary Airport to Southport Tower (used Limo as no taxis available).

5 repriseen brettod)