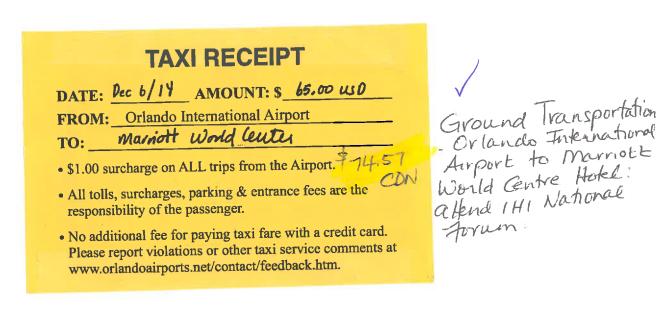

| 03/1: | 2/2014 | 373330220 | EDMONTON INTERNATION, AUTOMOBILE<br>PARKING LOTS AND GARAGES    | ı; 25.00          | CAD | 25.00    | 1.19 | .00Parking: Edmonton Airports - attend PPEC a<br>day meeting                                             |
|-------|--------|-----------|-----------------------------------------------------------------|-------------------|-----|----------|------|----------------------------------------------------------------------------------------------------------|
| 04/1: | 2/2014 | 373330219 | MACEWAN PARKING SERVIC, COLLEGES,<br>UNIVERSITIES, PROFESSIONAL | đ 5.00            | CAD | 5.00     | .24  | Parking: MacEwan University Alberta<br>College 3 Parkade: Dinner meeting - UofC                          |
|       |        | 373330221 | EDMONTON INTERNATION, AUTOMOBILE<br>PARKING LOTS AND GARAGES    | g 3.50            | CAD | 3.50     | .17  | .00Short Term Parking: Moderate President<br>Speaker Series, Calgary (flight was cancelle<br>by airline) |
| 11/12 | 2/2014 | 374129361 | MARRIOTT 337E0 ORLANDO, MARRIOTT<br>HOTELS                      | <b>0</b> 1,080.04 | USD | 1,278.41 | .00  | .00Accommodation: attend IHI Conference,<br>Orlando, Florida                                             |