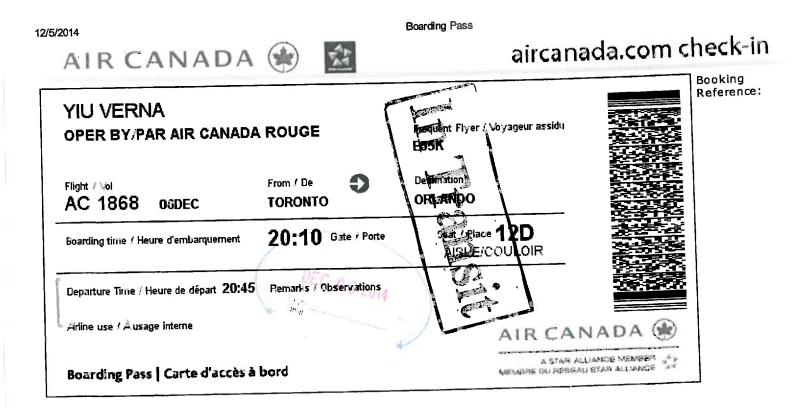

| 03/1: | 2/2014 | 373330220 | EDMONTON INTERNATION, AUTOMOBILE<br>PARKING LOTS AND GARAGES    | ı; 25.00          | CAD | 25.00    | 1.19 | .00Parking: Edmonton Airports - attend PPEC a<br>day meeting                                             |
|-------|--------|-----------|-----------------------------------------------------------------|-------------------|-----|----------|------|----------------------------------------------------------------------------------------------------------|
| 04/1: | 2/2014 | 373330219 | MACEWAN PARKING SERVIC, COLLEGES,<br>UNIVERSITIES, PROFESSIONAL | đ 5.00            | CAD | 5.00     | .24  | Parking: MacEwan University Alberta<br>College 3 Parkade: Dinner meeting - UofC                          |
|       |        | 373330221 | EDMONTON INTERNATION, AUTOMOBILE<br>PARKING LOTS AND GARAGES    | g 3.50            | CAD | 3.50     | .17  | .00Short Term Parking: Moderate President<br>Speaker Series, Calgary (flight was cancelle<br>by airline) |
| 11/12 | 2/2014 | 374129361 | MARRIOTT 337E0 ORLANDO, MARRIOTT<br>HOTELS                      | <b>0</b> 1,080.04 | USD | 1,278.41 | .00  | .00Accommodation: attend IHI Conference,<br>Orlando, Florida                                             |