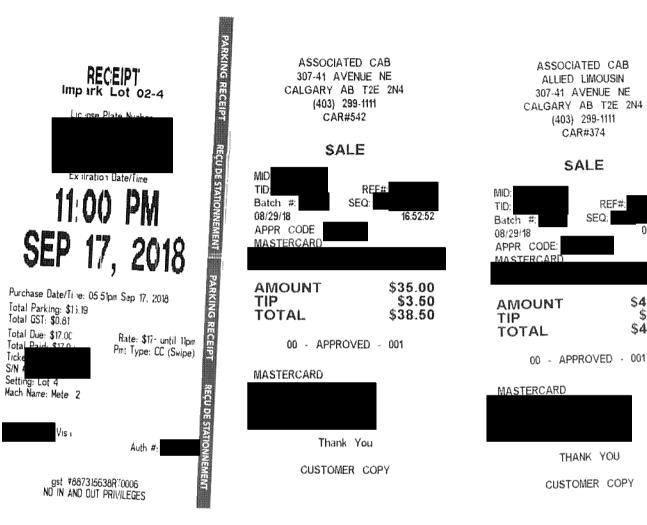

| Date                 | Description                       | Addition                                                                                                      | al Information              | Charges                      | Credit          |
|----------------------|-----------------------------------|---------------------------------------------------------------------------------------------------------------|-----------------------------|------------------------------|-----------------|
| 08-27-18             | Room Charge                       | аналанананананананананананананананан как са деректеринен как са деректеринен как са деректеринен как са са са |                             | 199.00                       |                 |
| 08-27-18             | Rooms Destination                 | n Market Fee                                                                                                  |                             | 5.97                         |                 |
| 08-27-18             | Rooms Tourism Le                  | evy .                                                                                                         |                             | 8.20                         |                 |
| 08-27-18             | Room GST                          | •                                                                                                             |                             | 10.25                        |                 |
| 08-28-18             | Room Charge                       |                                                                                                               |                             | 199.00                       |                 |
| 08-28-18             | Rooms Destination                 | n Market Fee                                                                                                  |                             | 5.97                         |                 |
| 08-28-18             | Rooms Tourism Le                  | evy                                                                                                           |                             | 8.20                         |                 |
| 08-28-18             | Room GST                          |                                                                                                               |                             | 10.25                        |                 |
| 08-28-18             | Master Card                       |                                                                                                               |                             |                              | 446.8           |
| GST Sum              | imary                             | agaaa.                                                                                                        | Total                       | 446.84                       | 446.8           |
| Reg No: 7            | 741907497 RT0001                  | ASSOCIATED CAB                                                                                                | Balance Due                 | 0.00 CD                      | N               |
| Room<br>F&B          | 20.50<br>0.00                     | ALLIED LIMOUSIN                                                                                               |                             | ~~ <u>~~</u>                 |                 |
| Other                | 0.00                              | 307-41 AVENUE NE<br>CALGARY AB T2E 2N4                                                                        |                             |                              |                 |
| Total                | 20.50                             | (403) 299-1111                                                                                                | ASSOCIATI                   | FD CAB                       |                 |
| TOTAL                |                                   | CAR#374                                                                                                       | 307-41 AVE                  |                              |                 |
|                      |                                   | ~ * * ~                                                                                                       | CALGARY A                   |                              |                 |
|                      |                                   | SALE                                                                                                          | (403) 29<br>CAR#            |                              |                 |
| ST# R12859           | 99776                             | MID:                                                                                                          | \$974) (H                   |                              |                 |
|                      | on Airports                       | TID: REF#                                                                                                     | SAL                         | E                            |                 |
| Can-TSJ 2            | To Educe                          | Batch # SEQ:<br>08/28/18 07.3                                                                                 | 501                         |                              |                 |
| Tax C                | T2 Edmonton<br>ode CA5%           | APPR CODE                                                                                                     | TID:                        | REF#                         |                 |
| it Lane<br>ceipt     | 29/08/18 19:03                    | MASTERCARD                                                                                                    |                             | EQ:                          |                 |
|                      |                                   |                                                                                                               | 08/28/18                    | 16:28:52                     |                 |
| ~ No. 00             | parking tkt<br>2693<br>:44<br>:03 | AMOUNT \$52.                                                                                                  | APPR CODE:<br>10 MASTERCARD |                              |                 |
| 08/18 14<br>08/18 19 | :44                               | TIP \$5.                                                                                                      | 21                          |                              |                 |
| iod 2d4h2<br>x)      | 20 *                              | TOTAL \$57.                                                                                                   |                             |                              |                 |
| al                   | \$75.00                           | 00 - APPROVED - 001                                                                                           | AMOUNT                      | \$47.60<br>64.70             |                 |
|                      | \$75.00                           |                                                                                                               | TIP<br>TOTAL                | \$4.76<br>\$52.36            |                 |
| ment Rece            | ived \$75.00                      | MASTERCARD                                                                                                    | t sar t r theo              | and the second second second |                 |
|                      | ¥75.00                            |                                                                                                               | 00 - APPRO                  | VED - 001                    |                 |
| - Jwiped             |                                   |                                                                                                               | MASTERCARD                  |                              |                 |
| Total<br>5%          | \$71.43<br>\$3.57                 | THANK YOU                                                                                                     |                             |                              |                 |
|                      | a3.3/<br>                         | CUSTOMER COPY                                                                                                 | м.                          |                              |                 |
|                      | <b>л</b> иц,                      | www.w.c.wctransis.c. Sprograph                                                                                | ٤<br>Thank                  | nv. or as                    | sociation fails |

pay for any part of or the row unreadt or these charges.

CAR#374

SALE

REF#:

07:51:33

\$40,90

\$4.09

\$44.99

SEQ;

THANK YOU