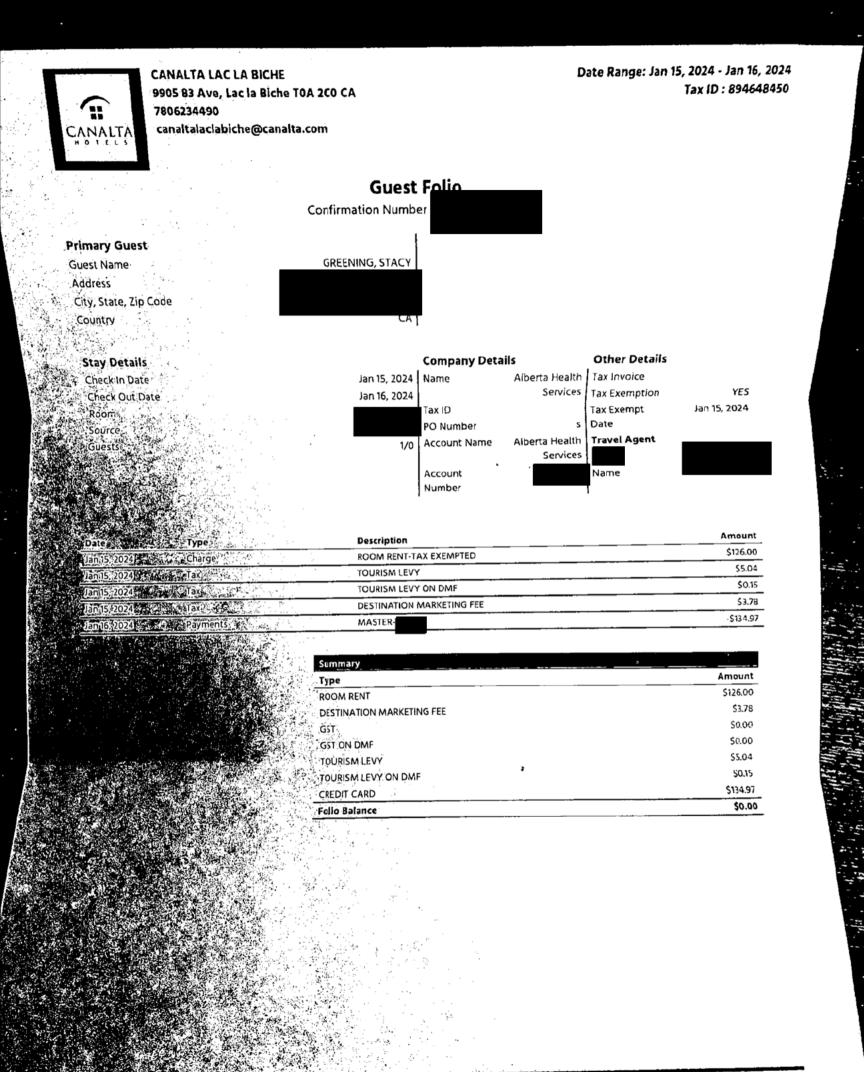

# AHS Executive Expenses Report Expenses

| Claimant Name             | Claimant Title                               | <b>Claimant Location</b> | Expense Claim    | 1         |          |             |               |           |           |          |          |
|---------------------------|----------------------------------------------|--------------------------|------------------|-----------|----------|-------------|---------------|-----------|-----------|----------|----------|
|                           |                                              |                          | Total            |           |          |             |               |           |           |          |          |
| GREENING, STACY T         | Chief Zone Officer, North Zone               | Whitecourt               | \$ 149.97        |           |          |             |               |           |           |          |          |
| Expense Date              | Business reason                              | Expense Location         | Expense Type     | Amount    | From     | To Location | Justification | # of days | # of      | Attendee | Trip     |
|                           |                                              |                          |                  |           | Location |             |               |           | Attendees | Name(s)  | Distance |
| 1/15/2024                 | Meeting with Lac La Biche Mayor (Jan. 15,    | AB - North Zone          | Accommodations   | \$ 134.97 |          |             |               | 1         |           |          |          |
|                           | 2024)                                        |                          |                  |           |          |             |               |           |           |          |          |
| 1/29/2024                 | Northwest Polytechnic President Installation | AB - North Zone          | Parking - Lot or | \$ 7.50   |          |             |               | 1         |           |          |          |
|                           | in Grande Prairie (Jan 29, 2024)             |                          | Parkade          |           |          |             |               |           |           |          |          |
| 1/30/2024                 | Meeting and Tour with Covenant Health in     | AB - North Zone          | Parking - Lot or | \$ 7.50   |          |             |               | 1         |           |          |          |
|                           | Grande Prairie (Jan 30, 2024)                |                          | Parkade          |           |          |             |               |           |           |          |          |
| Approver(s) for the claim | Approval Status                              | Approval Date            |                  |           |          |             |               |           |           |          |          |
| ØHILTON, SEAN A           | Approve                                      | 22-Feb-24                | ]                |           |          |             |               |           |           |          |          |