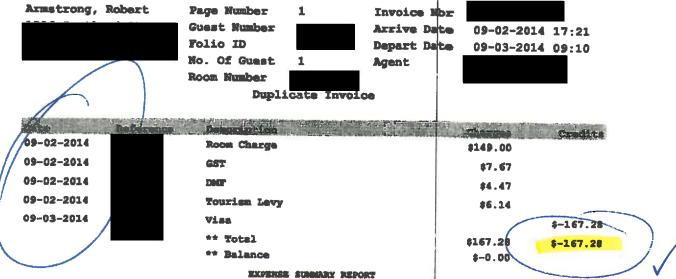

#### Official Administrator and Executive Expense Report

Name Rob Armstrong

**Title** Vice-President Human Resources (Acting)

**Location** Calgary

Expenses submitted during the month of September 2014

|       |                    |         |    |       |    |      | Travel (1) | )    |                |             |                                    |                                                          |              | _ |
|-------|--------------------|---------|----|-------|----|------|------------|------|----------------|-------------|------------------------------------|----------------------------------------------------------|--------------|---|
| Date  | Source<br>Document | Purpose | Ai | rfare | M∈ | eals | Accommodat | tion | Other<br>ravel | tal<br>ivel | Professional<br>Development<br>(2) | Working<br>Sessions<br>Hosting and<br>Hospitality<br>(3) | Other<br>(4) |   |
| Sep-1 | 4 Expense Claim Me | etings  |    | 464   |    | 127  | Ę          | 530  | 1,086          | 2,207       |                                    |                                                          |              | - |
| Total |                    |         | \$ | 464   | \$ | 127  | \$ 5       | 530  | \$<br>1,086    | \$<br>2,207 | \$ -                               | \$ -                                                     | \$           | - |

Total for

the Month \$ 2,207

Maximum daily single meal expense claimed in the month \$ 21

Maximum daily base hotel rate claimed in the month \$ 174

Non economy air travel in the month \$ -