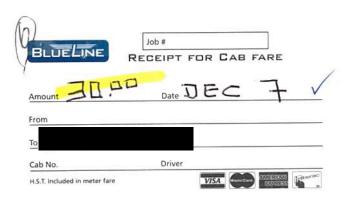

(Appendix C for USA, Appendix D for International).

|             |                                                                                                |                             | Meal (A                  | fleal (Allowance OR Receipt)(A) |                                                       |               |                    |                                                                |                           |                   |
|-------------|------------------------------------------------------------------------------------------------|-----------------------------|--------------------------|---------------------------------|-------------------------------------------------------|---------------|--------------------|----------------------------------------------------------------|---------------------------|-------------------|
| <u>Date</u> | Description: (include purpose of trip, mode of travel, starting point, details of expenditure) | Cost<br>Effective<br>method | Allowance<br>Within Cana |                                 | With Receipt <u>or</u><br>Allowance Outside<br>Canada |               | Accom-<br>modation | Transportation<br>(Flight, Car Rental,<br>Fuel, Parking, Taxi) | Other<br>(Itemize)<br>(D) | Mileage km<br>(E) |
|             | pomit asiano or experientaro,                                                                  | used?                       | Meal<br>Type             | Allow-<br>ance                  | Meal<br>Type                                          | <u>Amount</u> | (5)                | (C)                                                            | (5)                       |                   |
| 5-Dec-2017  | Taxi from residence to Ottawa Airport.                                                         | Yes                         |                          |                                 |                                                       |               |                    | \$40.95                                                        | <b>✓</b>                  |                   |
| 5-Dec-2017  | Flight from Ottawa to Edmonton and retur on December 7, 2017.                                  | Yes                         |                          |                                 |                                                       |               |                    | \$924.48                                                       | J                         |                   |
| 5-Dec-2017  | Taxi from YEG to hotel.                                                                        | Yes                         | D-\$20.75                | \$20.75                         | /                                                     |               |                    | \$59.00                                                        | <b>✓</b>                  |                   |
| 6-Dec-2017  | Taxi from hotel to SSP.                                                                        | Yes                         |                          |                                 | No                                                    |               |                    | \$9.00                                                         | /                         |                   |
| 6-Dec-2017  | Taxi from SSP to hotel.                                                                        | Yes                         | D-\$20.75                | \$20.75                         | /                                                     |               |                    | \$10.00                                                        | /                         |                   |
| 7-Dec-2017  | Taxi from hotel to YEG.                                                                        | Yes                         | B-\$9.20                 | \$9.20                          | /                                                     |               |                    | \$54.40                                                        | /                         |                   |
| 7-Dec-2017  | Taxi from Ottawa airport to residence.                                                         | Yes                         |                          |                                 |                                                       |               |                    | \$30.00                                                        | /                         |                   |
|             |                                                                                                |                             |                          |                                 |                                                       |               |                    |                                                                |                           |                   |
|             |                                                                                                | =                           |                          |                                 |                                                       |               |                    |                                                                |                           |                   |
|             |                                                                                                |                             |                          |                                 |                                                       |               |                    |                                                                |                           |                   |
|             | Total: (amount auto fills to page 1)                                                           |                             |                          |                                 |                                                       | \$0.00        | \$0.00             | \$1,127.83                                                     | \$0.00                    | 0.00              |