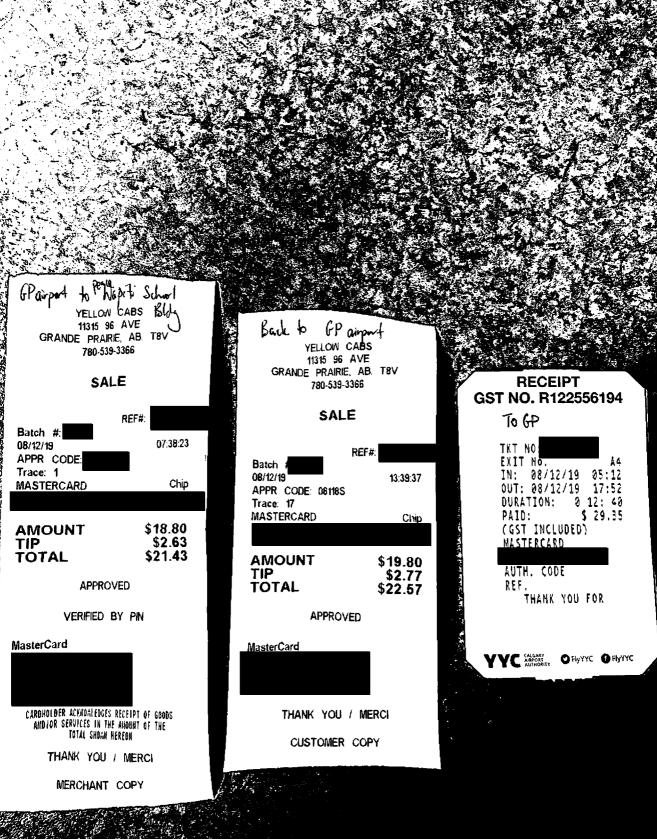

# AHS Public Disclosure Expense Claims

| Claimant Name             | Claimant Title                                                                                                      | Claimant<br>Location | Expense<br>Claim Total |                             |           |                                         |                                         |                                                                                                         |              |                   |                     |                  |
|---------------------------|---------------------------------------------------------------------------------------------------------------------|----------------------|------------------------|-----------------------------|-----------|-----------------------------------------|-----------------------------------------|---------------------------------------------------------------------------------------------------------|--------------|-------------------|---------------------|------------------|
| LAM, MICHAEL<br>CHI-CHUNG | Chief Program Officer, Financial<br>Operations                                                                      | Calgary              | \$ 728.73              |                             |           |                                         |                                         |                                                                                                         |              |                   |                     |                  |
| Expense Date              | Business reason                                                                                                     |                      | Expense<br>Location    | Expense<br>Type             | Amount    | From Location                           | To Location                             | Justification                                                                                           | # of<br>days | # of<br>Attendees | Attendee<br>Name(s) | Trip<br>Distance |
| 7/28/2019                 | Mileage to Edm from Calgary - BELT,<br>Alberta Health, etc.                                                         | Edm staff,           |                        | Mileage-<br>Other           | \$ 295.43 | Calgary                                 | Edmonton SSP                            | Expense claim has been<br>reduced to reflect normal<br>travel of 20kms each way<br>from home to Cgy SPT | 1            |                   |                     | 585              |
| 7/29/2019                 | Meals -Various mtgs and req'd work<br>Edm staff, Alberta Health, etc.                                               | n Edm - BELT,        | AB - Local             | Meals Per<br>Diem           | \$ 47.50  |                                         |                                         |                                                                                                         | 1            |                   |                     |                  |
| 7/30/2019                 | Meals -Various mtgs and req'd work<br>Edm staff, Alberta Health, etc.                                               | n Edm - BELT,        | AB - Local             | Meals Per<br>Diem           | \$ 47.50  |                                         |                                         |                                                                                                         | 1            |                   |                     |                  |
| 7/31/2019                 | Meals -Various mtgs and req'd work<br>Edm staff, Alberta Health, etc.                                               | n Edm - BELT,        | AB - Local             | Meals Per<br>Diem           | \$ 47.50  |                                         |                                         |                                                                                                         | 1            |                   |                     |                  |
| 8/1/2019                  | Meals -Various mtgs and req'd work<br>Edm staff, Alberta Health, etc.                                               | n Edm - BELT,        | AB - Local             | Meals Per<br>Diem           | \$ 47.50  |                                         |                                         |                                                                                                         | 1            |                   |                     |                  |
| 8/12/2019                 | YYC parking for flight to Grande Prair<br>Greet Grande Prairie Staff and then in<br>meetings with Management        |                      | AB - Local             | Parking - Lot<br>or Parkade | \$ 29.35  |                                         |                                         |                                                                                                         | 1            |                   |                     |                  |
| 8/12/2019                 | Taxi GP airport to Peace Waipiti Sch (<br>Meet and Greet Grande Prairie Staff<br>individual meetings with Managemer | and then             | AB - Local             | Taxi                        | \$ 21.43  | GP airport                              | Peace Waipiti<br>Sch Office<br>Building |                                                                                                         | 1            |                   |                     |                  |
| 8/12/2019                 | Taxi Peace Waipiti Sch Office Building<br>Meet and Greet Grande Prairie Staff<br>individual meetings with Managemen | and then             | AB - Local             | Taxi                        | \$ 22.57  | Peace Waipiti<br>Sch Office<br>Building | GP airport                              |                                                                                                         | 1            |                   |                     |                  |
| 8/12/2019                 | Various mtgs in Grande Prairie; 6:50a<br>returned home early evening so no D<br>claimed                             |                      | AB - Local             | Meals Per<br>Diem           | \$ 23.50  |                                         |                                         | 6:50am flight, returned<br>home early evening so no<br>per diem claimed                                 | 1            |                   |                     |                  |
| 8/15/2019                 | Mileage to Edm from Reed Deer - Sta<br>Deer                                                                         | ff mtgs in Red       |                        | Mileage-<br>Other           | \$ 146.45 | Calgary SPT                             | Red Deer<br>Michener Bend               | Expense claim has been<br>reduced to reflect normal<br>travel of 20kms each way<br>from home to Cgy SPT | 1            |                   |                     | 290              |
| Approver(s) for           |                                                                                                                     | Approval Statu       | S                      | Approval<br>Date            |           |                                         | •                                       |                                                                                                         | •            |                   |                     | ·                |
| RHODES, DEBOR             | AH                                                                                                                  | Approve              |                        | 16-Aug-19                   |           |                                         |                                         |                                                                                                         |              |                   |                     |                  |