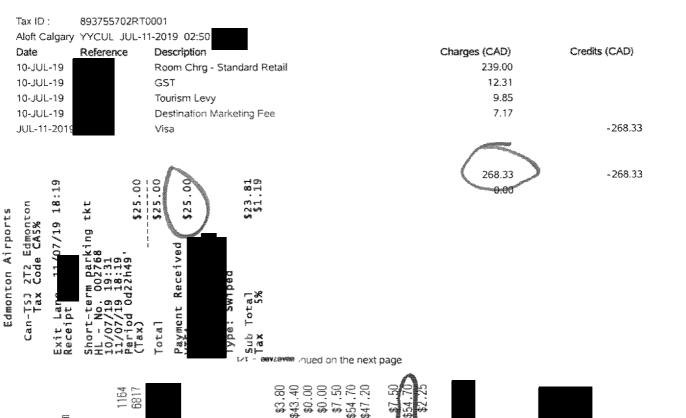

Hotel rates were higher than usual in Calgary due to the stampede. This hotel offered the best rate and was in a location close to Mauro's meetings.

Aloft Calgary University 2359 Banff Trail NW Calgary, AB T2M 4LZ Canada

\*\* Total \*\*\* Balance Charges (CAD) Credits (CAD) 134.10 6.91 5.52 4.02 -150.55

150.55 -150.55 0.00

0 1# R128599176

Edmonton Airports

lan-151 2T2 Edmonton Tax Code CA5%

10/07/19 18:59 Holt Lar A. .eipt şi işi

\$25.00 \$25.00 a l P ment Received \$25.00

5. Total 5%

Continued on the next page

| Subject:<br>Attachments:                                                                                                              | FW: Your Thursday evening trip with Uber map_555e4234-b0d9-4621-9bc6-24122bd8be08_wide; map_555e4234-b0d9-4621-9bc6-24122bd8be08 |   |
|---------------------------------------------------------------------------------------------------------------------------------------|----------------------------------------------------------------------------------------------------------------------------------|---|
| Forwarded message<br>From: <b>Uber Receipts</b> < <u>uber.ca</u><br>Date: Fri., Jul. 19, 2019, 12:05<br>Subject: Your Thursday evenin | nada@uber.com><br>a.m.                                                                                                           |   |
|                                                                                                                                       | Total: CA\$3<br>Thu, Jul 18, 2                                                                                                   |   |
| ·                                                                                                                                     | riding, mauro<br>ed your ride this evening.                                                                                      |   |
|                                                                                                                                       |                                                                                                                                  |   |
| Total                                                                                                                                 | CA\$36.1                                                                                                                         | 8 |