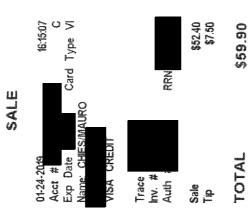

01-23-19

|                                                                                                                                                           | Date     | Description  | Additional Information | Charges | Credits |
|-----------------------------------------------------------------------------------------------------------------------------------------------------------|----------|--------------|------------------------|---------|---------|
| O1-22-19   DMF                                                                                                                                            | 01-22-19 | Room Charge  |                        | 154.00  |         |
| 7.90 1-22-19 Rooms - GST 01-23-19 Visa  GST Summary Registration No: 895126332 Room 7.90 F&B 0.00 Other 9.54  7.90  Total 171.44 17  Balance Due 0.00 CDN | )1-22-19 | <del>-</del> |                        | 4.02    |         |
| Column                                                                                                                                                    | )1-22-19 | Tourism Levy |                        | 5.52    |         |
| GST Summary Registration No: 895126332 Room 7.90 F&B 0.00 Other 9.54  Total 171.44 17  Balance Due 0.00 CDN                                               | )1-22-19 | ·            |                        | 7.90    |         |
| Registration No: 895126332 Room 7.90 F&B 0.00 Other 9.54  Balance Due 0.00 CDN                                                                            | 01-23-19 | Visa         |                        |         | 171.44  |
| Registration No: 895126332       895126332         Room       7.90         F&B       0.00         Other       9.54    Balance Due     0.00 CDN            | GST Sun  | nmary        | Total                  | 171.44  | 171.44  |
| F&B 0.00<br>Other 9.54                                                                                                                                    |          |              | Balance Due            | 0.00 CE | N       |
| Other 9.54                                                                                                                                                |          |              |                        |         | 10.000  |
|                                                                                                                                                           |          |              |                        |         |         |
| 1 1 right a South                                                                                                                                         |          |              | w.                     |         |         |
|                                                                                                                                                           |          | J            | e daine                | Swill   | *       |
|                                                                                                                                                           |          |              | Land to January        |         | 1       |