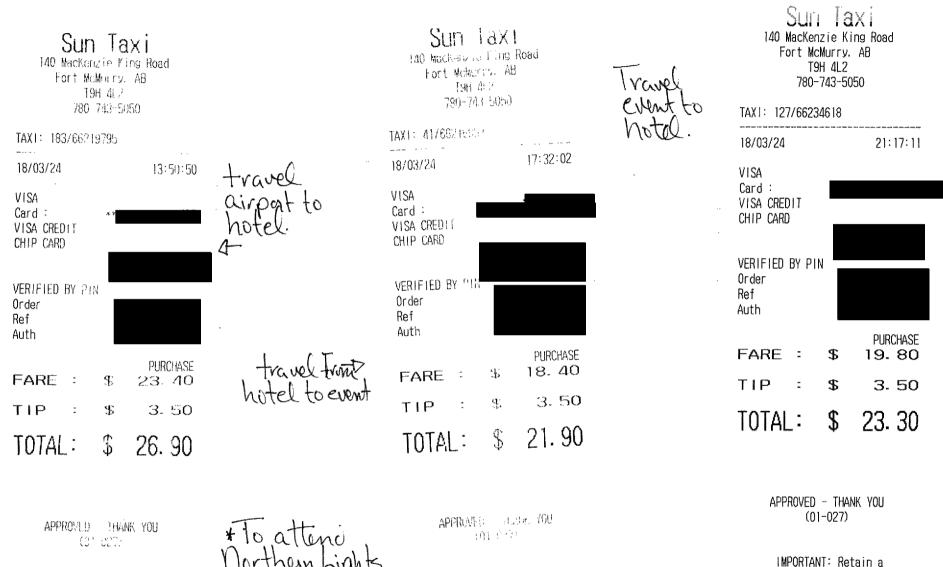

# AHS Public Disclosure Expense Claims

| Claimant Name     | Claimant Title                                                                      | Claimant<br>Location | Expense<br>Claim Total |                             |           |                                                                  |                                                                 |                                                                                                                      |              |                   |                     |                  |
|-------------------|-------------------------------------------------------------------------------------|----------------------|------------------------|-----------------------------|-----------|------------------------------------------------------------------|-----------------------------------------------------------------|----------------------------------------------------------------------------------------------------------------------|--------------|-------------------|---------------------|------------------|
| CHIES, MAURO<br>A | VP, Clinical Support Services                                                       | Edmonton             | \$ 707.12              | -                           |           |                                                                  |                                                                 |                                                                                                                      |              |                   |                     |                  |
| Expense Date      | Business reason                                                                     | •                    | Expense<br>Location    | Expense Type                | Amount    | From<br>Location                                                 | To Location                                                     | Justification                                                                                                        | # of<br>days | # of<br>Attendees | Attendee<br>Name(s) | Trip<br>Distance |
| 3/19/2018         | Senior Leaders Meeting                                                              |                      |                        | Mileage-Local-<br>Home Zone | \$ 20.20  | Home                                                             | Edmonton<br>Airport                                             | Travel to Calgary to attend the Senior<br>Leaders Meeting.                                                           | 1            |                   |                     | 40               |
| 3/20/2018         | Senior Leaders Meeting                                                              |                      | AB - Local             | Parking - Lot or<br>Parkade | \$ 48.00  |                                                                  |                                                                 | Travel to Calgary to attend the Seniors<br>Leaders Meeting.                                                          | 1            |                   |                     |                  |
| 3/20/2018         | Senior Leader Meeting                                                               |                      |                        | Mileage-Local-<br>Home Zone | \$ 20.20  | Edmonton<br>Airport                                              | Home                                                            | Travel to Calgary to attend the Senior<br>Leaders Meeting.                                                           | 1            |                   |                     | 40               |
| 3/20/2018         | Senior Leaders Meeting                                                              |                      | AB - Other<br>Zones    | Accommodations              | \$ 223.42 |                                                                  |                                                                 | Travel to Calgary to attend the Seniors<br>Leaders Meeting.                                                          | 1            |                   |                     |                  |
| 3/24/2018         | Travel to Fort McMurray to a Northern Lights Health Found Spring Fling event.       |                      | AB - North<br>Zone     | Taxi                        | \$ 21.90  | Hotel                                                            | Event<br>Nothern<br>Lights Health<br>Foundation<br>Spring Fling | Hotel to event - Travel to Fort McMurray<br>to attend the Northern Lights Health<br>Foundation Spring Fling event.   | 1            |                   |                     |                  |
| 3/24/2018         | Travel to Fort McMurray to a<br>Northern Lights Health Found<br>Spring Fling event. |                      | AB - North<br>Zone     | Taxi                        | \$ 23.30  | Event<br>Northern<br>Lights Health<br>Foundation<br>Spring Fling | Hotel                                                           | Event to hotel Travel to Fort McMurray<br>to attend the Northern Lights Health<br>Foundation Spring Fling event.     | 1            |                   |                     |                  |
| 3/24/2018         | Travel to Fort McMurray to a<br>Northern Lights Health Found<br>Spring Fling event. |                      |                        | Mileage-Local-<br>Home Zone | \$ 20.20  | Home                                                             | Edmonton<br>Airport                                             | Travel to Fort McMurray to attend the<br>Northern Lights Health Foundation<br>Spring Fling event.                    | 1            |                   |                     | 40               |
| 3/24/2018         | Travel to Fort McMurray to a<br>Northern Lights Health Found<br>Spring Fling event. |                      | AB - North<br>Zone     | Təxi                        | \$ 26.90  | Fort<br>McMurray<br>Airport                                      | Hotel                                                           | Airport to Hotel - Travel to Fort<br>McMurray to attend the Northern Lights<br>Health Foundation Spring Fling event. | 1            |                   |                     |                  |

# AHS Public Disclosure Expense Claims

| Claimant Name     |                                                                                     | Claimant<br>Location | Expense<br>Claim Total |                             |           |                     |                             |                                                                                                                    |              |                   |                     |                  |
|-------------------|-------------------------------------------------------------------------------------|----------------------|------------------------|-----------------------------|-----------|---------------------|-----------------------------|--------------------------------------------------------------------------------------------------------------------|--------------|-------------------|---------------------|------------------|
| CHIES, MAURO<br>A | VP, Clinical Support Services                                                       | Edmonton             | \$ 707.12              |                             |           |                     |                             |                                                                                                                    |              |                   |                     |                  |
| Expense Date      | Business reason                                                                     |                      | Expense<br>Location    | Expense Type                | Amount    | From<br>Location    | To Location                 | Justification                                                                                                      | # of<br>days | # of<br>Attendees | Attendee<br>Name(s) | Trip<br>Distance |
| 3/24/2018         | Travel to Fort McMurray to a<br>Northern Lights Health Found<br>Spring Fling event. |                      | AB - North<br>Zone     | Meals Per Diem              | \$ 13.00  |                     |                             | Travel to Fort McMurray to attend the<br>Northern Lights Health Foundation<br>Spring Fling event.<br>Lunch \$13.00 | 1            |                   |                     |                  |
| 3/25/2018         | Travel to Fort McMurray to a<br>Northern Lights Health Found<br>Spring Fling event. |                      | AB - North<br>Zone     | Meals Per Diem              | \$ 10.50  |                     |                             | Travel to Fort McMurray to attend the<br>Northern Lights Health Foundation<br>Spring Fling event.<br>Bfast \$10.00 | 1            |                   |                     |                  |
| 3/25/2018         | Travel to Fort McMurray to a<br>Northern Lights Health Found<br>Spring Fling event. |                      | AB - Local             | Parking - Lot or<br>Parkade | \$ 25.00  |                     |                             | Travel to Fort McMurray to attend the<br>Northern Lights Health Foundation<br>Spring Fling event.                  | 1            |                   |                     |                  |
| 3/25/2018         | Travel to Fort McMurray to a<br>Northern Lights Health Found<br>Spring Fling event. |                      | AB - North<br>Zone     | Taxi                        | \$ 28.29  | Hotel               | Fort<br>McMurray<br>Airport | Hotel to Airport Travel to Fort McMurray<br>to attend the Northern Lights Health<br>Foundation Spring Fling event. | 1            |                   |                     |                  |
| 3/25/2018         | Travel to Fort McMurray to a<br>Northern Lights Health Found<br>Spring Fling event. |                      | AB - North<br>Zone     | Accommodations              | \$ 206.01 |                     |                             | Travel to Fort McMurray to attend the<br>Northern Lights Health Foundation<br>Spring Fling event.                  | 1            |                   |                     |                  |
| 3/25/2018         | Travel to Fort McMurray to a<br>Northern Lights Health Found<br>Spring Fling event. |                      |                        | Mileage-Local-<br>Home Zone | \$ 20.20  | Edmonton<br>Airport | Home                        | Travel to Fort McMurray to attend the<br>Northern Lights Health Foundation<br>Spring Fling event.                  | 1            |                   |                     | 40               |
| Approver(s) for   | the claim                                                                           | Approval St          | tatus                  | Approval Date               |           |                     |                             |                                                                                                                    |              |                   |                     |                  |
| YIU, VERNA        |                                                                                     | Approve              |                        | 10-Apr-18                   | 1         |                     |                             |                                                                                                                    |              |                   |                     |                  |