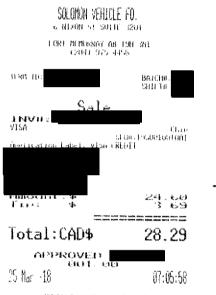

# AHS Public Disclosure Expense Claims

| Claimant Name     |                                                                                     | Claimant<br>Location | Expense<br>Claim Total |                             |           |                     |                             |                                                                                                                    |              |                   |                     |                  |
|-------------------|-------------------------------------------------------------------------------------|----------------------|------------------------|-----------------------------|-----------|---------------------|-----------------------------|--------------------------------------------------------------------------------------------------------------------|--------------|-------------------|---------------------|------------------|
| CHIES, MAURO<br>A | VP, Clinical Support Services                                                       | Edmonton             | \$ 707.12              |                             |           |                     |                             |                                                                                                                    |              |                   |                     |                  |
| Expense Date      | Business reason                                                                     |                      | Expense<br>Location    | Expense Type                | Amount    | From<br>Location    | To Location                 | Justification                                                                                                      | # of<br>days | # of<br>Attendees | Attendee<br>Name(s) | Trip<br>Distance |
| 3/24/2018         | Travel to Fort McMurray to a<br>Northern Lights Health Found<br>Spring Fling event. |                      | AB - North<br>Zone     | Meals Per Diem              | \$ 13.00  |                     |                             | Travel to Fort McMurray to attend the<br>Northern Lights Health Foundation<br>Spring Fling event.<br>Lunch \$13.00 | 1            |                   |                     |                  |
| 3/25/2018         | Travel to Fort McMurray to a<br>Northern Lights Health Found<br>Spring Fling event. |                      | AB - North<br>Zone     | Meals Per Diem              | \$ 10.50  |                     |                             | Travel to Fort McMurray to attend the<br>Northern Lights Health Foundation<br>Spring Fling event.<br>Bfast \$10.00 | 1            |                   |                     |                  |
| 3/25/2018         | Travel to Fort McMurray to a<br>Northern Lights Health Found<br>Spring Fling event. |                      | AB - Local             | Parking - Lot or<br>Parkade | \$ 25.00  |                     |                             | Travel to Fort McMurray to attend the<br>Northern Lights Health Foundation<br>Spring Fling event.                  | 1            |                   |                     |                  |
| 3/25/2018         | Travel to Fort McMurray to a<br>Northern Lights Health Found<br>Spring Fling event. |                      | AB - North<br>Zone     | Taxi                        | \$ 28.29  | Hotel               | Fort<br>McMurray<br>Airport | Hotel to Airport Travel to Fort McMurray<br>to attend the Northern Lights Health<br>Foundation Spring Fling event. | 1            |                   |                     |                  |
| 3/25/2018         | Travel to Fort McMurray to a<br>Northern Lights Health Found<br>Spring Fling event. |                      | AB - North<br>Zone     | Accommodations              | \$ 206.01 |                     |                             | Travel to Fort McMurray to attend the<br>Northern Lights Health Foundation<br>Spring Fling event.                  | 1            |                   |                     |                  |
| 3/25/2018         | Travel to Fort McMurray to a<br>Northern Lights Health Found<br>Spring Fling event. |                      |                        | Mileage-Local-<br>Home Zone | \$ 20.20  | Edmonton<br>Airport | Home                        | Travel to Fort McMurray to attend the<br>Northern Lights Health Foundation<br>Spring Fling event.                  | 1            |                   |                     | 40               |
| Approver(s) for   | the claim                                                                           | Approval St          | tatus                  | Approval Date               |           |                     |                             |                                                                                                                    |              |                   |                     |                  |
| YIU, VERNA        |                                                                                     | Approve              |                        | 10-Apr-18                   | 1         |                     |                             |                                                                                                                    |              |                   |                     |                  |