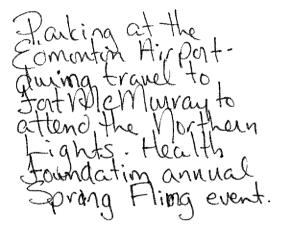

Parking at Edmonton Hirport. Travel to Calgary to attend Senia headership Mitz. at Calgary Airport Marriot - Hotel.