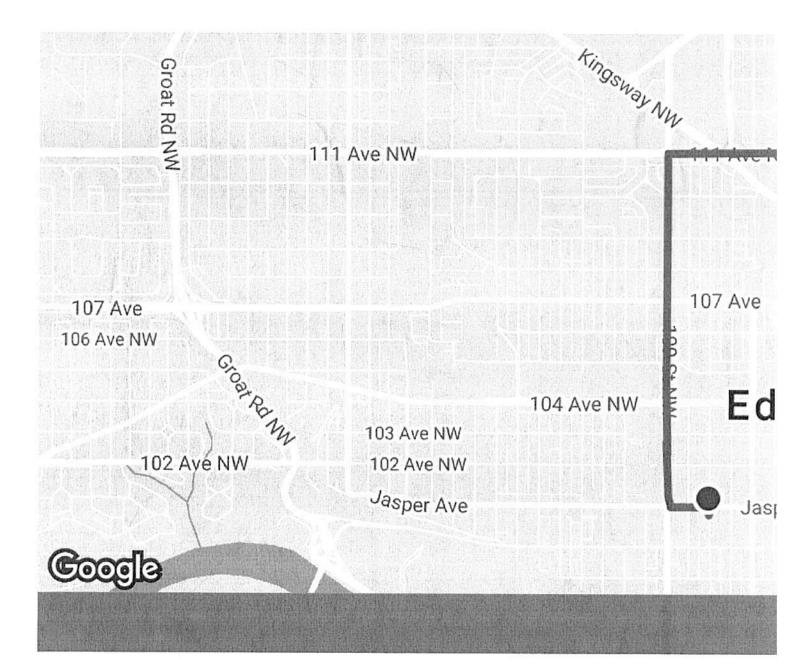

# November 25, 2016 | uberX

# 08:46am | 9616 111 Ave NW, Edmonton, 08:58am | 10044-10050 107 St NW, Edmonton

You rode with Ma 3.75 00 kilometers Trij

Rate Your Driver

# Your Fare