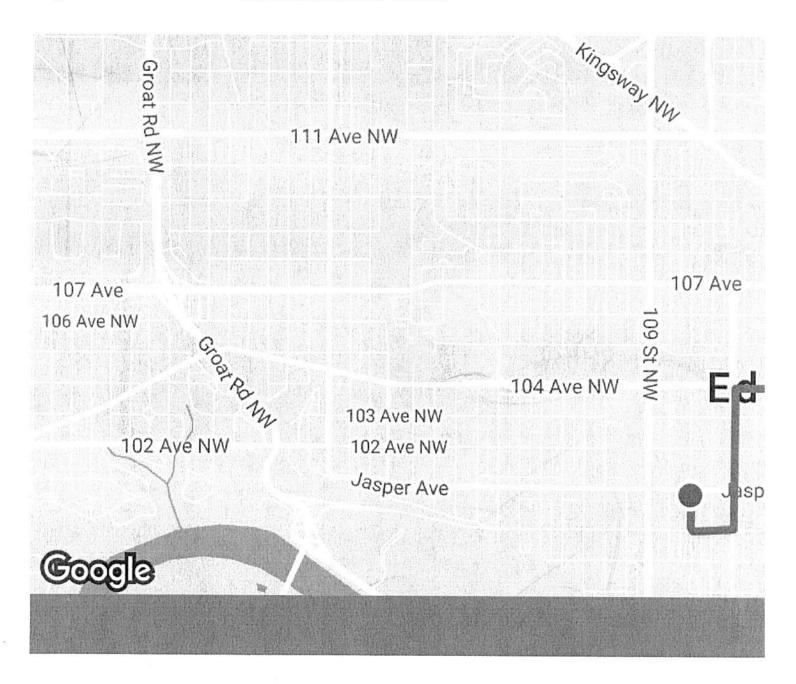

# 08:46am | 9616 111 Ave NW, Edmonton, 08:58am | 10044-10050 107 St NW, Edmonton

You rode with Ma 3.75 00 kilometers Trij

Rate Your Driver