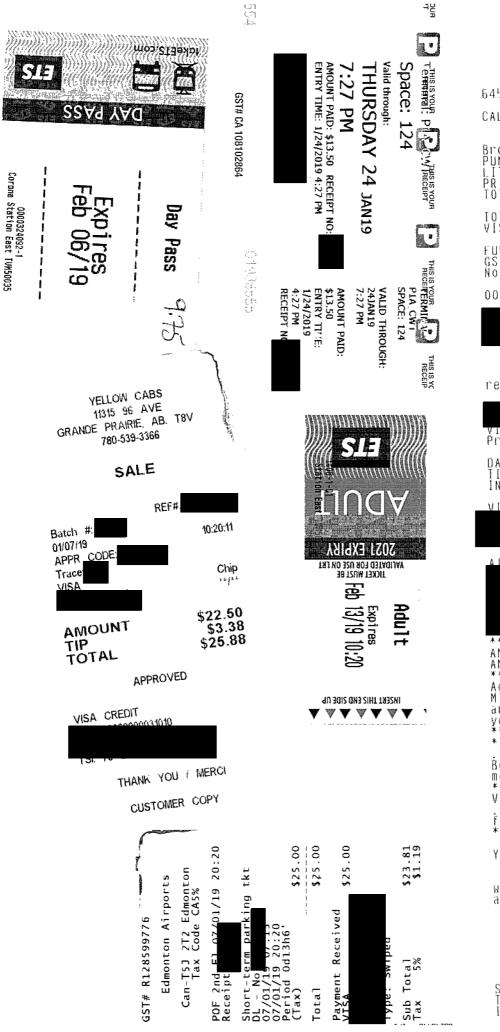

## AHS Public Disclosure Expense Claims

| Claimant<br>Name | Claimant Title                                                                                                                          | Claimant<br>Location                | Expense<br>Claim Total |                               |    |       |                                      |                                      |                                                                                                            |   |                   |                     |                  |
|------------------|-----------------------------------------------------------------------------------------------------------------------------------------|-------------------------------------|------------------------|-------------------------------|----|-------|--------------------------------------|--------------------------------------|------------------------------------------------------------------------------------------------------------|---|-------------------|---------------------|------------------|
| JOFFE, MARK      | VP & Medical Director<br>Northern Alberta                                                                                               | Edmonton                            | \$ 991.99              |                               |    |       |                                      |                                      |                                                                                                            |   |                   |                     |                  |
| Expense Date     | Business reason                                                                                                                         | -                                   | Expense<br>Location    | Expense Type                  | Am | ount  | From Location                        | To Location                          | Justification                                                                                              |   | # of<br>Attendees | Attendee<br>Name(s) | Trip<br>Distance |
| 1/7/2019         | Parking at Airport- Travel to Gr<br>Conduct Interviews for NZ SME                                                                       |                                     | AB - North<br>Zone     | Parking - Lot or<br>Parkade   | \$ | 25.00 |                                      |                                      |                                                                                                            | 1 |                   |                     |                  |
| 1/7/2019         | Taxi from Grande Prairie airpor<br>Elizabeth II Hospital - Travel to<br>Conduct Interviews for NZ SME                                   | Grande Prairie to                   | AB - North<br>Zone     | Taxi                          | \$ | 25.88 | Grande Prairie<br>airport            | Queen Elizabeth<br>II Hospital       |                                                                                                            | 1 |                   |                     |                  |
| 1/7/2019         | Mileage to airport for trip to Gi<br>Conduct Interviews for NZ SME                                                                      |                                     |                        | Mileage-Local-<br>Home Zone   | \$ | 14.80 | AHS SSP 10030 -<br>107 Street        | Edmonton<br>International<br>Airport |                                                                                                            | 1 |                   |                     | 29.3             |
| 1/7/2019         | Mileage from airport to SSP - G<br>Conduct Interviews for NZ SME                                                                        |                                     |                        | Mileage-Local-<br>Home Zone   | \$ | 14.80 | Edmonton<br>International<br>Airport | AHS SSP 10030 -<br>107 Street        |                                                                                                            | 1 |                   |                     | 29.3             |
| 1/7/2019         | Travel to Grande Prairie to Con<br>NZ SMD                                                                                               | duct Interviews for                 | AB - North<br>Zone     | Meals Per Diem                | \$ | 37.00 |                                      |                                      |                                                                                                            | 1 |                   |                     |                  |
| 1/24/2019        | Parking at University of Calgary<br>Town Hall Meetings                                                                                  | to attend AMHSP                     | AB - Other<br>Zones    | Parking - Lot or<br>Parkade   | \$ | 13.50 |                                      |                                      |                                                                                                            | 1 |                   |                     |                  |
| 1/24/2019        | Replenish fuel in the rental car<br>from airport to Southport Town<br>of Calgary and back to the airpo<br>Town Hall Meetings and AHS Lo | er, the University<br>ort for AMHSP | AB - Other<br>Zones    | Fuel-Travel and Car<br>Rental | \$ | 4.00  |                                      |                                      |                                                                                                            | 1 |                   |                     |                  |
| 1/24/2019        | Travel to Calgary for AHS Long<br>and AMHSP Town Hall Meeting                                                                           |                                     |                        | Mileage-Local-<br>Home Zone   | \$ | 14.80 | Edmonton<br>International<br>Airport | Home                                 | EIA to home as flight<br>arrived at 9:15 PM to<br>accommodate Town<br>Hall meetings ending at<br>7:25 p.m. | 1 |                   |                     | 29.3             |
| 2/6/2019         | ETS day pass to travel to ATB P<br>A to attend meetings with Albe<br>University of Alberta                                              |                                     | AB - Local             | Bus Transportation            | \$ | 9.75  |                                      |                                      |                                                                                                            | 1 |                   |                     |                  |
| 2/13/2019        | Travel from SSP to AH on train travel to meeting with AH at AT                                                                          |                                     | AB - Local             | Bus Transportation            | \$ | 3.50  |                                      |                                      |                                                                                                            | 1 |                   |                     |                  |