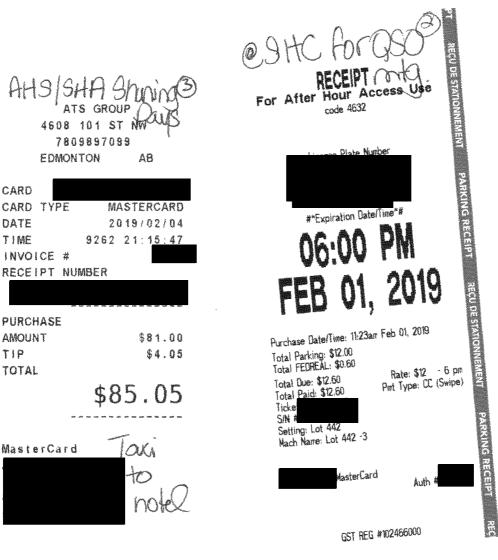

## **AHS Public Disclosure P-Card**

| Claimant<br>Name       | Claimant Title                                                                                   | Claimant<br>Location | Expense<br>Claim Total                                         |                             |                                                                                             |                                      |                                             |                                                                                                                                               |              |    |                                      |                  |
|------------------------|--------------------------------------------------------------------------------------------------|----------------------|----------------------------------------------------------------|-----------------------------|---------------------------------------------------------------------------------------------|--------------------------------------|---------------------------------------------|-----------------------------------------------------------------------------------------------------------------------------------------------|--------------|----|--------------------------------------|------------------|
| CHUBBS,<br>KATHERINE   | Chief Zone Officer,<br>South Zone                                                                | Lethbridge           | \$ 687.10                                                      |                             |                                                                                             |                                      |                                             |                                                                                                                                               |              |    |                                      |                  |
| Expense<br>Date        | Business reason                                                                                  | _                    | Expense<br>Location                                            | Expense Type                | Amount                                                                                      | From Location                        | To Location                                 | Justification                                                                                                                                 | # of<br>days | -  | Attendee<br>Name(s)                  | Trip<br>Distance |
| 1/23/2019              | L9 AHS South Zone, Clinical Directors,<br>SOO's, SPOC meeting                                    |                      | AB - Local                                                     | Working Session             | \$ 52.00                                                                                    |                                      |                                             | Meeting room rental for the SPOC and All Directors meeting on March 6, 2019                                                                   | 1            | 59 | List of<br>attendees<br>kept on file |                  |
| 2/1/2019               | /1/2019 Parking at SHC for afternoon QSO<br>and Improvement Exec Committee<br>meeting            |                      | AB - Other<br>Zones                                            | Parking - Lot or<br>Parkade | \$ 12.60                                                                                    |                                      |                                             | Parking at SHC for afternoon QSO and<br>Improvement Exec Committee meeting                                                                    | 1            |    |                                      |                  |
| 2/4/2019               | In Edmonton for Day 1 of the AHS/SHA Knowledge Sharing Days                                      |                      | HA Knowledge Sharing Days Zones 100 Ave NW International Knowl |                             | In Edmonton for Day 1 of the AHS/SHA<br>Knowledge Sharing Days at the Wingate<br>by Windham | 1                                    |                                             |                                                                                                                                               |              |    |                                      |                  |
| 2/5/2019               | Taxi from airport to the<br>Windham for the AHS/S<br>Knowledge Sharing Days                      | HA                   | AB - Other<br>Zones                                            | Taxi                        | \$ 85.05                                                                                    | Edmonton<br>International<br>Airport | Wingate by<br>Windham<br>19220 100 Av<br>NW | Taxi from airport to the Wingate by<br>Windham for the AHS/SHA Knowledge<br>Sharing Days. Only attending day 1 of<br>the 2 days               | 1            |    |                                      |                  |
| 2/5/2019               | In Edmonton overnight for day 1 of<br>the AHS/SHA Knowledge Sharing<br>Days event at the Wingate |                      | AB - Other<br>Zones                                            | Accommodations              | \$ 143.54                                                                                   |                                      |                                             | In Edmonton overnight for day 1 of the AHS/SHA Knowledge Sharing Days event at the Wingate. Meeting starts with a Pipe Ceremony @ 0730 hours. | 1            |    |                                      |                  |
| 2/15/2019              | (15/2019 2 day AHS Senior Leadership<br>Program Residency #2 February 14<br>and 15 2019.         |                      | AB - Other<br>Zones                                            | Accommodations              | \$ 308.86                                                                                   |                                      |                                             | 2 day AHS Senior Leadership Program<br>Residency #2 February 14 and 15 2019.                                                                  | 2            |    |                                      |                  |
| Approver(s)            | for the claim                                                                                    | Approval St          | atus                                                           | Approval Date               |                                                                                             | 1                                    |                                             |                                                                                                                                               |              | 1  |                                      | <u> </u>         |
| HUBAND, BRENDA Approve |                                                                                                  |                      | 22-Feb-19                                                      |                             |                                                                                             |                                      |                                             |                                                                                                                                               |              |    |                                      |                  |