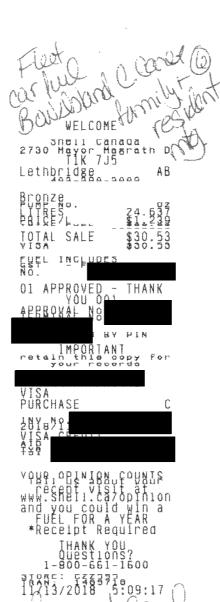

# **AHS Public Disclosure Expense Claims**

| Claimant        | Claimant Title                                                                                            | Claimant               | Expense                 |                               |          |                  |                |                                                                                                                                  |              |                   |                     |                  |
|-----------------|-----------------------------------------------------------------------------------------------------------|------------------------|-------------------------|-------------------------------|----------|------------------|----------------|----------------------------------------------------------------------------------------------------------------------------------|--------------|-------------------|---------------------|------------------|
| Name<br>CHUBBS, | Chief Zone Officer, South Zone                                                                            | Location<br>Lethbridge | Claim Total<br>\$ 88.03 |                               |          |                  |                |                                                                                                                                  |              |                   |                     |                  |
| KATHERINE       | Chief Zone Officer, South Zone                                                                            | Lethbridge             | \$ 88.03                |                               |          |                  |                |                                                                                                                                  |              |                   |                     |                  |
| Expense Date    | Business reason                                                                                           |                        | Expense<br>Location     | Expense Type                  | Amount   | From<br>Location | To<br>Location | Justification                                                                                                                    | # of<br>days | # of<br>Attendees | Attendee<br>Name(s) | Trip<br>Distance |
| 10/22/2018      | Drove to Calgary for the Indigenous Health Strategy Steering Committee.                                   |                        | AB - Other<br>Zones     | Meals Per Diem                | \$ 13.00 |                  |                | Lunch \$13.00                                                                                                                    | 1            |                   |                     |                  |
| 10/24/2018      | Drove to Calgary for the Cancer Care SCN Core Committee meeting                                           |                        | AB - Other<br>Zones     | Meals Per Diem                | \$ 10.50 |                  |                | Breakfast not provided and departed<br>Lethbridge @ 0630<br>Bfast \$10.50                                                        | 1            |                   |                     |                  |
| 10/26/2018      | In Edmonton for the annual HAC Fall Forum                                                                 |                        | AB - Other<br>Zones     | Meals Per Diem                | \$ 23.50 |                  |                | Flight from Lethbridge to Edmonton @ 0510 hours. HAC event started at 1 p.m. but did not offer lunch Bfast \$10.50 Lunch \$13.00 | 1            |                   |                     |                  |
| 10/27/2018      | In Edmonton for the annual HAC Fall Forum                                                                 |                        | AB - Other<br>Zones     | Meals Per Diem                | \$ 10.50 |                  |                | Flight from Lethbridge to Edmonton @ 0510 hours. HAC event started at 1 p.m. but did not offer lunch Bfast \$10.50               | 1            |                   |                     |                  |
| 11/13/2018      | Fleet card for fuel was missing f<br>folder so paid with personal cre<br>Fleet card later found under the | dit card.              | AB - Local              | Fuel-Travel and<br>Car Rental | \$ 30.53 |                  |                | Was in Bow Island for continuing care family and resident meeting.                                                               | 1            |                   |                     |                  |
| Approver(s) for | r the claim                                                                                               | Approval St            | atus                    | Approval Date                 |          | _                | -              |                                                                                                                                  |              |                   | _                   | _                |
| HUBAND, BREN    | NDA                                                                                                       | Approve                |                         | 28-Nov-18                     | 1        |                  |                |                                                                                                                                  |              |                   |                     |                  |