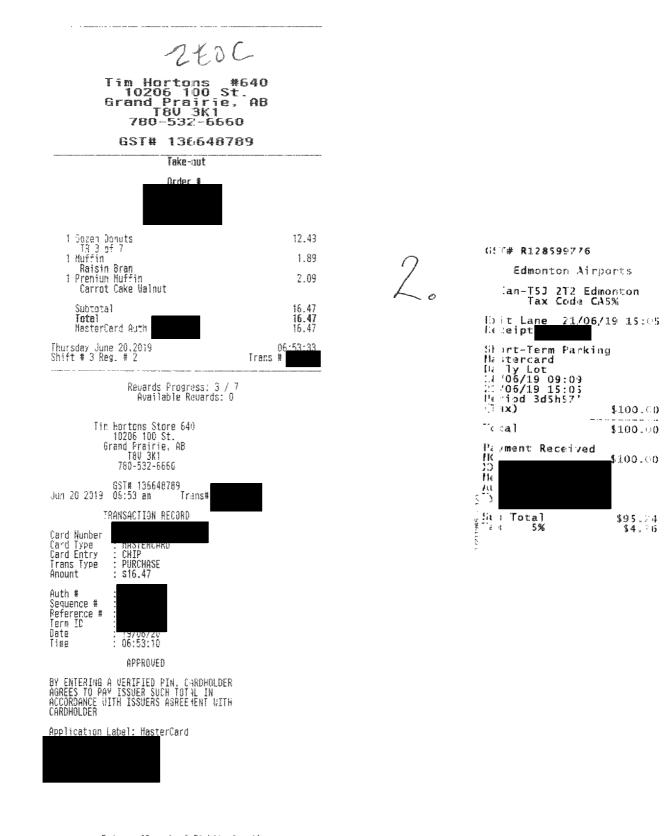

# **AHS Public Disclosure P-Card**

| Claimant<br>Name     | Claimant Title                                                                                           | Claimant<br>Location | Expense<br>Claim Total |                             |    |        |                |                                                              |              |                   |                     |                  |
|----------------------|----------------------------------------------------------------------------------------------------------|----------------------|------------------------|-----------------------------|----|--------|----------------|--------------------------------------------------------------|--------------|-------------------|---------------------|------------------|
| CUMMINGS,<br>GREGORY | Chief Zone Officer, North Zone                                                                           | Westlock             | \$ 789.26              |                             |    |        |                |                                                              |              |                   |                     |                  |
| Expense Date         | Business reason                                                                                          |                      | Expense<br>Location    | Expense Type                | Am |        | To<br>Location |                                                              | # of<br>days | # of<br>Attendees | Attendee<br>Name(s) | Trip<br>Distance |
| 6/20/2019            | Food for staff working in the ZEOC<br>Wildfire Evacuations - Grande Prai<br>to the wildfire evacuations. |                      | AB - North<br>Zone     | Supplies General            | \$ | 16.47  |                |                                                              | 1            |                   |                     |                  |
| 6/21/2019            | Accommodations - La Crete Wildfin<br>Evacuations - Grande Prairie                                        | e                    | AB - North<br>Zone     | Accommodations              | \$ | 495.12 |                | Working in the ZEOC, in regards to the wildfire evacuations. | 3            |                   |                     |                  |
| 6/21/2019            | Parking at Edmonton Airport - La C<br>Evacuations - Grande Prairie                                       | rete Wildfire        | AB - Other<br>Zones    | Parking - Lot or<br>Parkade | \$ | 100.00 |                |                                                              | 1            |                   |                     |                  |
| 7/8/2019             | Information Management Future S<br>Meeting in Edmonton                                                   | itate                | AB - Other<br>Zones    | Accommodations              | \$ | 177.67 |                |                                                              | 1            |                   |                     |                  |
| Approver(s) fo       | r the claim                                                                                              | Approval Sta         | atus                   | Approval Date               | ĺ  |        |                |                                                              |              |                   | •                   | <u> </u>         |
| GORDON, DEB          | ORAH A                                                                                                   | Approve              |                        | 23-Jul-19                   |    |        |                |                                                              |              |                   |                     |                  |