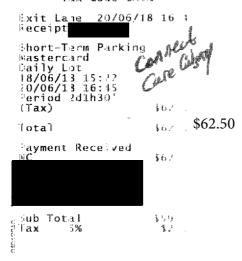

Edmonton Airports

Can-TiJ 2T2 Edmonton Tax Code CA5%

Exit Lage Receipt <u>05/07</u>/18 17.5-4

Short-Term Parking

emort-Term Parl Mastercard Daily Lot 15/07/13 18:51 16/07/13 17:54 Period Ed0h0 (Tax)

Total

\$25.00

10

125

≅ayment Received 125 -Sub Total

PETRO-CANADA 11925 181 AUE GRANDE PRAIRIE ALBERTA T8U 3X9 (780) 532-7289

846230787 BST PC0026021:3899601 TERMINAL: 023899658 PAYPOINT: 023899601

2018-07-06 15:10

PUMP 98 REGULAR LITRES 1.591 \$ PRICE/L 1.319 2.10\* **FUEL SALES** 