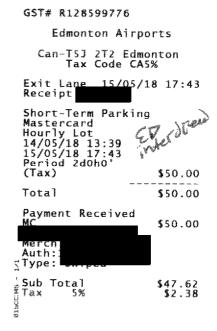

2.

VERIFIED BY PIN

99 APPROVED TRANK YOU 027

RECEIPT QE II Parking Grande Prairie, Alberta ED with Administ License Plate Number Expiration Date/Time 08:00 AM MAY 16, 2018 Purchase Date/Time: 08:00am May 15, 2018 Total Due: \$7.50 Rate: \$7.50-Daily-24 hrs Total Paid: \$7.50 Payment Type: Card Ticke S/N # Setting: QE II Mach Name: NO-QEII-002 lasterCard Auth # Parking Rates are GST Exempt